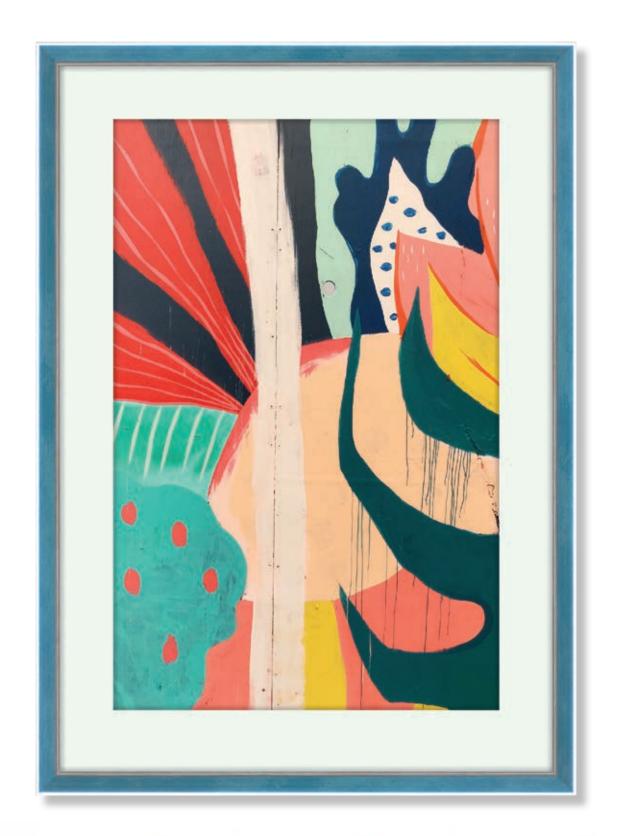

## **Arlequin** Collection

The ARLEQUIN collection is a small contribution to colorful moldings, easy to frame, in contemporary tones. Made of premium quality finger-jointed pine, the profile has been plastered, resulting in a range of 7 colors, plus the color white.

It should be noted that the upper part of the rebate has been adorned with a silver thread, giving a touch of elegance to the molding.

Its dimension of 15x22mm makes it very versatile, it is suitable for watercolors, drawings, photos and its white back allows mounting with other moldings. To add some color in these difficult times.