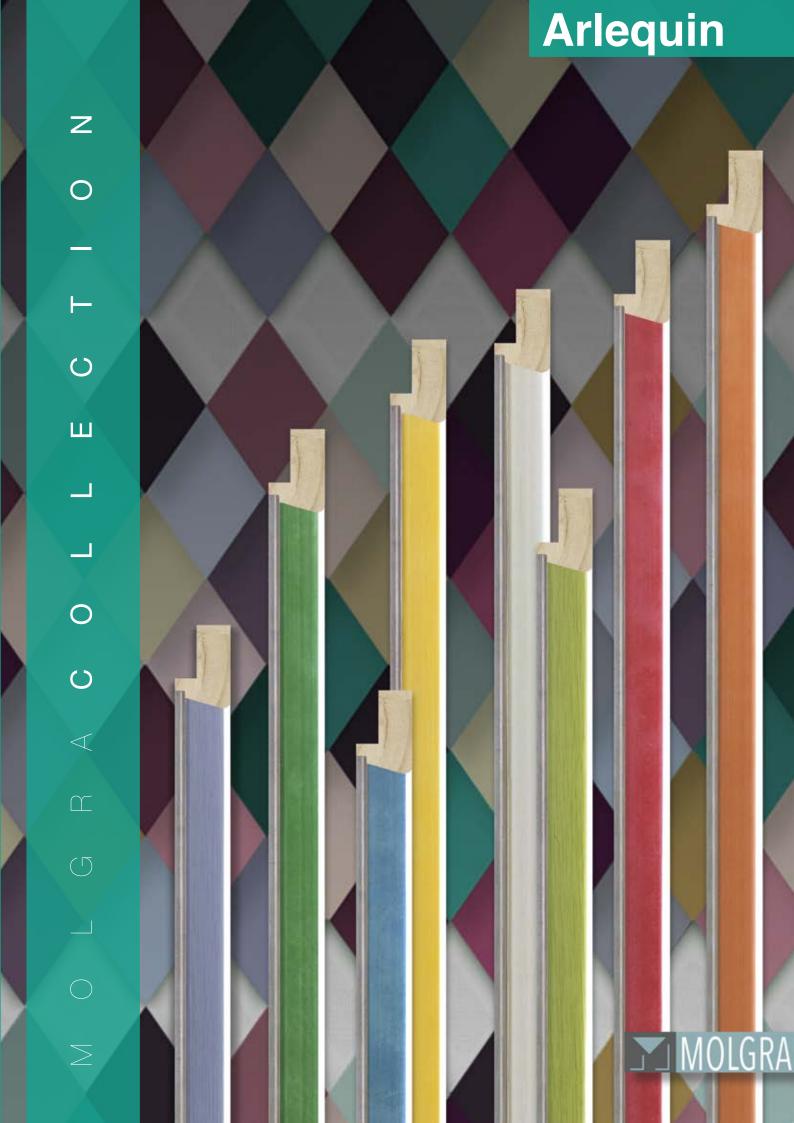

## **Arlequin** Collection

The ARLEQUIN collection is a small contribution to colorful moldings, easy to frame, in contemporary tones. Made of premium quality finger-jointed pine, the profile has been plastered, resulting in a range of 7 colors, plus the color white.

It should be noted that the upper part of the rebate has been adorned with a silver thread, giving a touch of elegance to the molding.

Its dimension of 15x22mm makes it very versatile, it is suitable for watercolors, drawings, photos and its white back allows mounting with other moldings. To add some color in these difficult times.