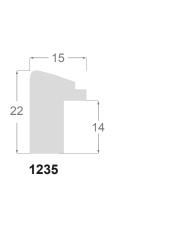

It should be noted that the upper part of the rebate has been adorned with a silver thread, giving a touch of elegance to the molding.

Its dimension of 15x22mm makes it very versatile, it is suitable for watercolors, drawings, photos and its white back allows mounting with other moldings. To add some color in these difficult times.

## **1235/492** 15x22mm **1235/497** 15x22mm **1235/495** 15x22mm **1235/496** 15x22mm **1235/493** 15x22mm **1235/494** 15x22mm **1235/498** 15x22mm **1235/499** 15x22mm

Av. de Cervera 16 25300 TÀRREGA (LLEIDA) Spain Tel. +34 973 312 304 comercial@molgra.com www.molgra.com