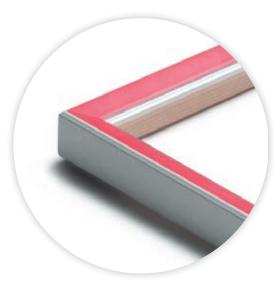

It should be noted that the upper part of the rebate has been adorned with a silver thread, giving a touch of elegance to the molding.

Its dimension of 15x22mm makes it very versatile, it is suitable for watercolors, drawings, photos and its white back allows mounting with other moldings. To add some color in these difficult times.

White backside