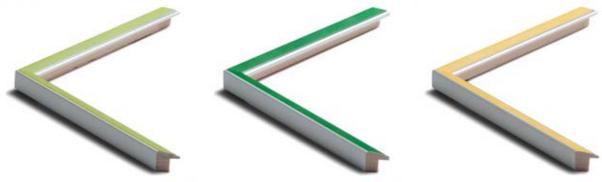

## **Arlequin** Collection

The ARLEQUIN collection is a small contribution to colorful moldings, easy to frame, in contemporary tones. Made of premium quality finger-jointed pine, the profile has been plastered, resulting in a range of 7 colors, plus the color white.

It should be noted that the upper part of the rebate has been adorned with a silver thread, giving a touch of elegance to the molding.

Its dimension of 15x22mm makes it very versatile, it is suitable for watercolors, drawings, photos and its white back allows mounting with other moldings. To add some color in these difficult times.

## **1235/492** 15x22mm **1235/497** 15x22mm **1235/495** 15x22mm **1235/496** 15x22mm **1235/493** 15x22mm **1235/494** 15x22mm **1235/498** 15x22mm **1235/499** 15x22mm

Av. de Cervera 16 25300 TÀRREGA (LLEIDA) Spain Tel. +34 973 312 304 comercial@molgra.com www.molgra.com