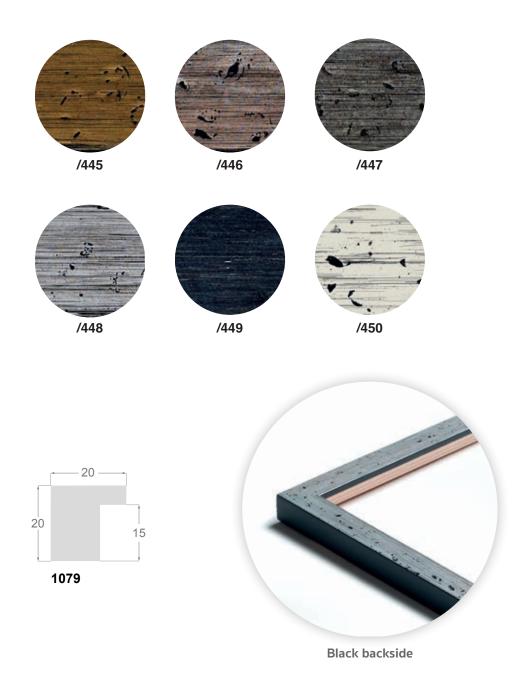

## **1079/445** 20x20mm

**1079/446** 20x20mm

**1079/447** 20x20mm

1079/448 20x20mm

**1079/449** 20x20mm

**1079/450** 20x20mm

Av. de Cervera 16 25300 TÀRREGA (LLEIDA) Spain Tel. +34 973 312 304 Fax: +34 973 313 118 comercial@molgra.com