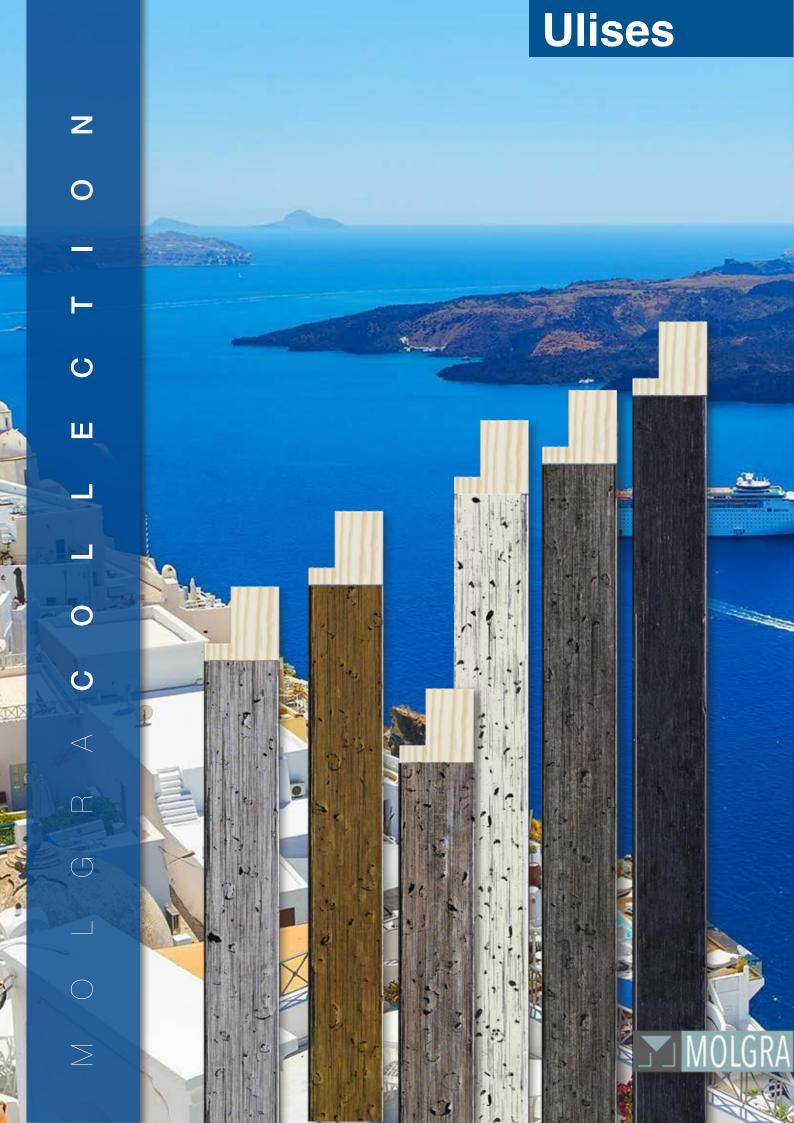

## **Ulises** Collection

The "ULISES" collection brings together profiles with metallic colors, to keep up with current trends. A special treatment allows us to create unique effects: a light brushing with fine black stripes on the patina adds a touch of personality to the moulding, while the application of a stamping roller adds some blurred strokes. The set creates the feeling of an original moulding, as if it were made of metal.

"ULISES" exists in four colors: gold, silver, lead, and bronze. Then, we've included traditional black and white, to cover a wide range of possibilities.

With "ULISES", we introduce profiles that are very easy to work with, with fashionable colors, sold at a really affordable price, for exceptional results.