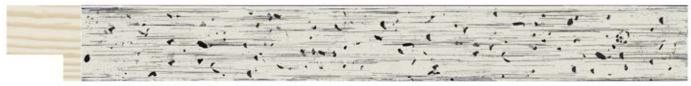

## **Ulises** Collection

The "ULISES" collection brings together profiles with metallic colors, to keep up with current trends. A special treatment allows us to create unique effects: a light brushing with fine black stripes on the patina adds a touch of personality to the moulding, while the application of a stamping roller adds some blurred strokes. The set creates the feeling of an original moulding, as if it were made of metal.

"ULISES" exists in four colors: gold, silver, lead, and bronze. Then, we've included traditional black and white, to cover a wide range of possibilities.

With "ULISES", we introduce profiles that are very easy to work with, with fashionable colors, sold at a really affordable price, for exceptional results.