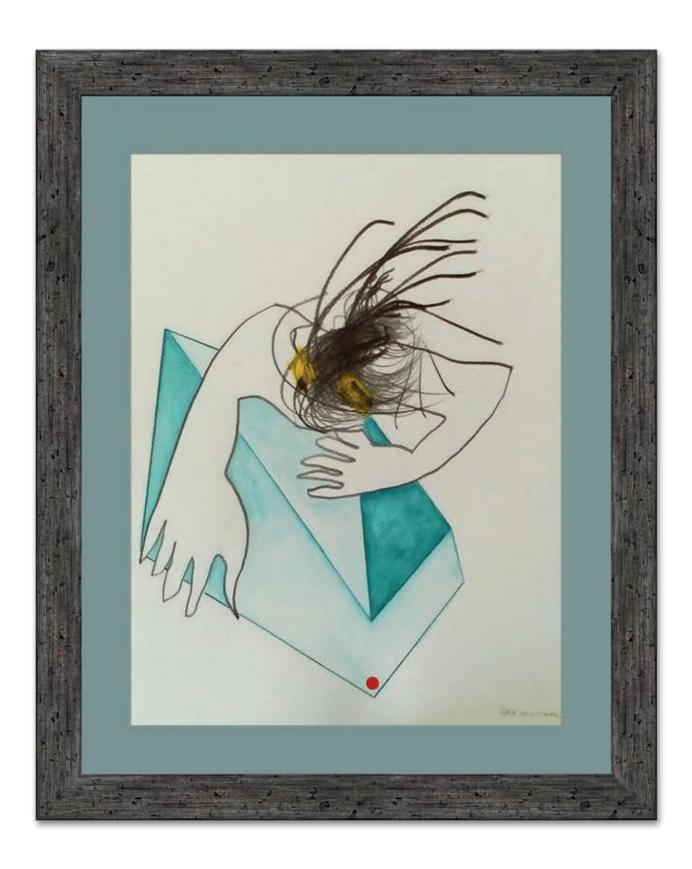

## **Ulises** Collection

The "ULISES" collection brings together profiles with metallic colors, to keep up with current trends. A special treatment allows us to create unique effects: a light brushing with fine black stripes on the patina adds a touch of personality to the moulding, while the application of a stamping roller adds some blurred strokes. The set creates the feeling of an original moulding, as if it were made of metal.

"ULISES" exists in four colors: gold, silver, lead, and bronze. Then, we've included traditional black and white, to cover a wide range of possibilities.

With "ULISES", we introduce profiles that are very easy to work with, with fashionable colors, sold at a really affordable price, for exceptional results.