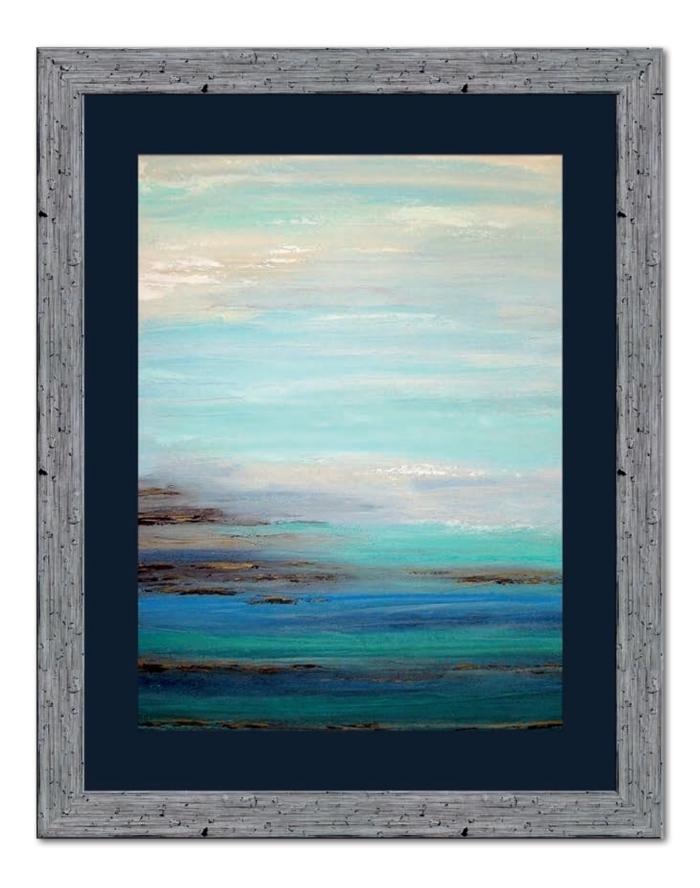

## **Ulises** Collection

The "ULISES" collection brings together profiles with metallic colors, to keep up with current trends. A special treatment allows us to create unique effects: a light brushing with fine black stripes on the patina adds a touch of personality to the moulding, while the application of a stamping roller adds some blurred strokes. The set creates the feeling of an original moulding, as if it were made of metal.

"ULISES" exists in four colors: gold, silver, lead, and bronze. Then, we've included traditional black and white, to cover a wide range of possibilities.

With "ULISES", we introduce profiles that are very easy to work with, with fashionable colors, sold at a really affordable price, for exceptional results.