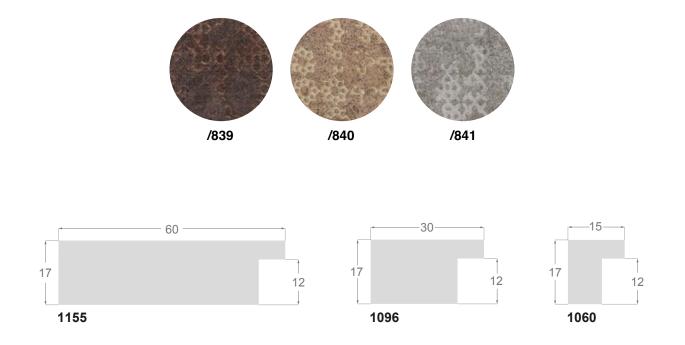

These moldings are not only visually impressive but also durable and resistant. The selected pine ensures a solid base for the gold, silver, and copper finishes, further enhancing their beauty.

1060/839 15x17mm

1096/839 30x17mm

1155/840 60x17mm

**1096/840** 30x17mm

1060/840 15x17mm

1096/841 30x17mm

1060/841 15x17mm

Av. de Cervera 16 25300 TÀRREGA (LLEIDA) Spain Tel. +34 973 312 304 comercial@molgra.com www.molgra.com