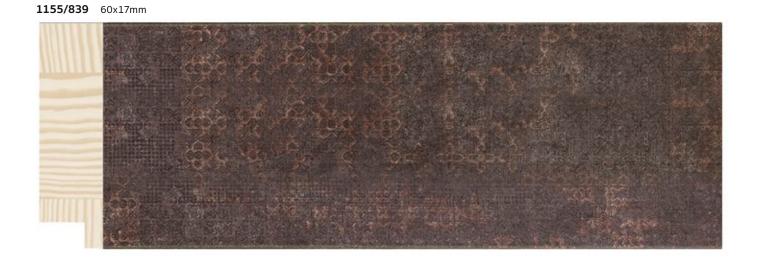

## Giralda Collection

The Giralda Collection is an exquisite series of moldings inspired by the arabesque style. Each profile, available in three finishes: gold, silver, and copper, evokes elegance and sophistication. The intricate patterns of the moldings resemble arabesque tiles, creating a harmonious link between tradition and modernity.

These moldings are not only visually impressive but also durable and resistant. The selected pine ensures a solid base for the gold, silver, and copper finishes, further enhancing their beauty.

1060/839 15x17mm

1096/839 30x17mm

1155/840 60x17mm

**1096/840** 30x17mm

1060/840 15x17mm

1096/841 30x17mm

1060/841 15x17mm

Av. de Cervera 16 25300 TÀRREGA (LLEIDA) Spain Tel. +34 973 312 304 comercial@molgra.com www.molgra.com