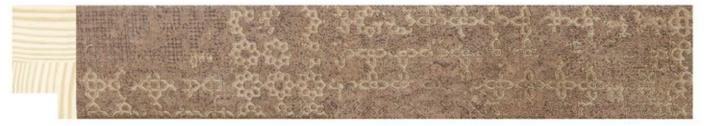

## Giralda Collection

The Giralda Collection is an exquisite series of moldings inspired by the arabesque style. Each profile, available in three finishes: gold, silver, and copper, evokes elegance and sophistication. The intricate patterns of the moldings resemble arabesque tiles, creating a harmonious link between tradition and modernity.

These moldings are not only visually impressive but also durable and resistant. The selected pine ensures a solid base for the gold, silver, and copper finishes, further enhancing their beauty.

1060/839 15x17mm

1096/839 30x17mm

1155/840 60x17mm

**1096/840** 30x17mm

1060/840 15x17mm

1096/841 30x17mm

1060/841 15x17mm

Av. de Cervera 16 25300 TÀRREGA (LLEIDA) Spain Tel. +34 973 312 304 comercial@molgra.com www.molgra.com