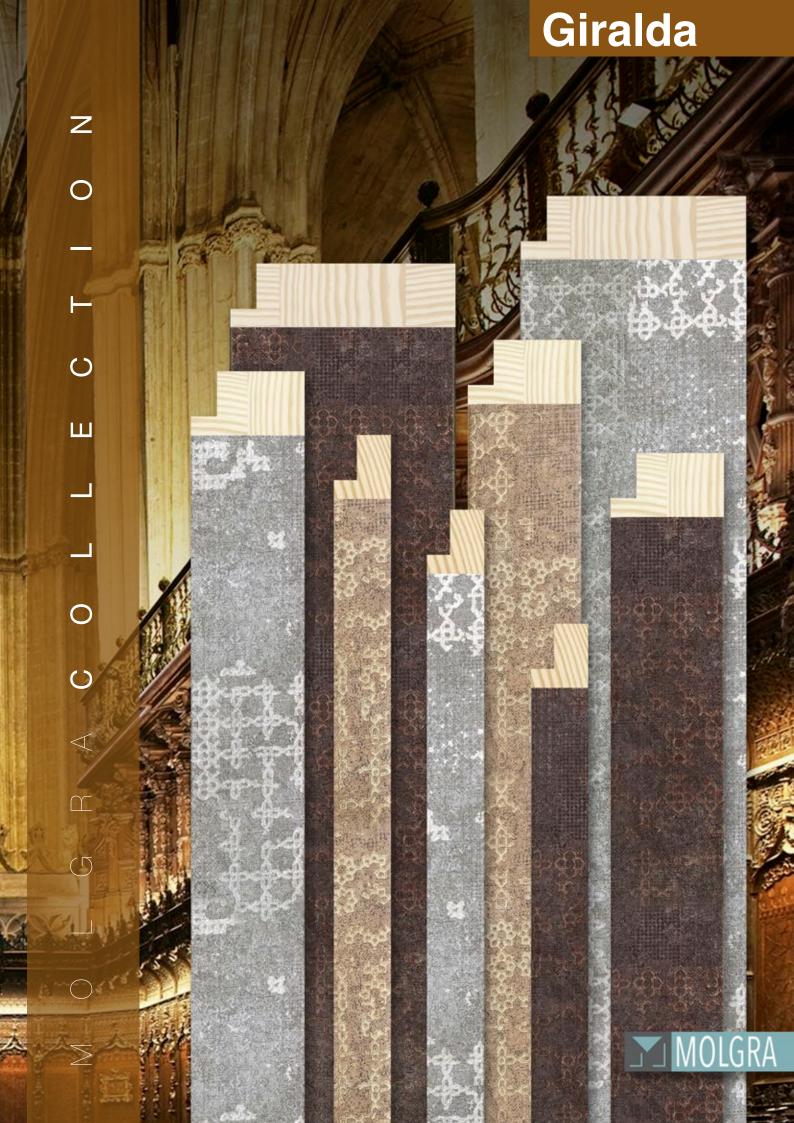

## Giralda Collection

The Giralda Collection is an exquisite series of moldings inspired by the arabesque style. Each profile, available in three finishes: gold, silver, and copper, evokes elegance and sophistication. The intricate patterns of the moldings resemble arabesque tiles, creating a harmonious link between tradition and modernity.

These moldings are not only visually impressive but also durable and resistant. The selected pine ensures a solid base for the gold, silver, and copper finishes, further enhancing their beauty.

1060/839 15x17mm