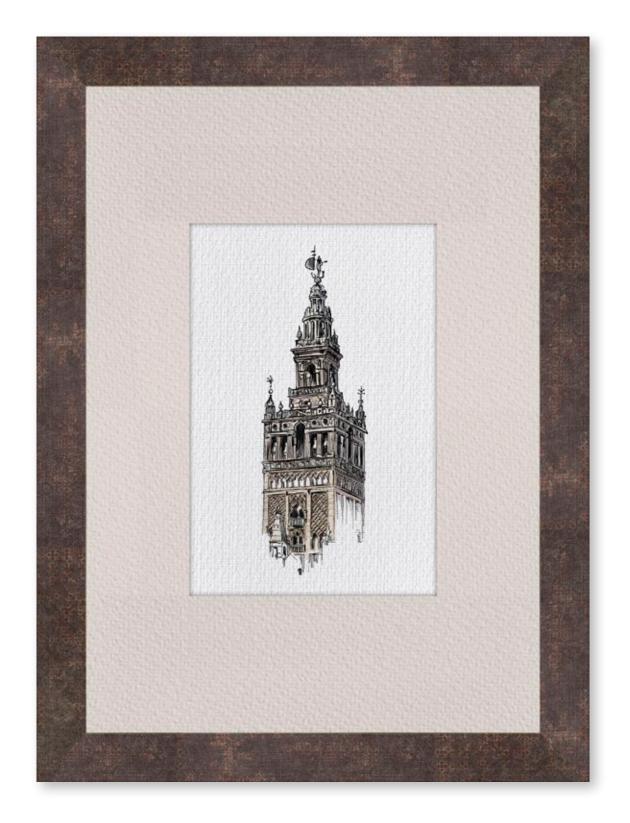

## Giralda Collection

The Giralda Collection is an exquisite series of moldings inspired by the arabesque style. Each profile, available in three finishes: gold, silver, and copper, evokes elegance and sophistication. The intricate patterns of the moldings resemble arabesque tiles, creating a harmonious link between tradition and modernity.

These moldings are not only visually impressive but also durable and resistant. The selected pine ensures a solid base for the gold, silver, and copper finishes, further enhancing their beauty.

1060/839 15x17mm