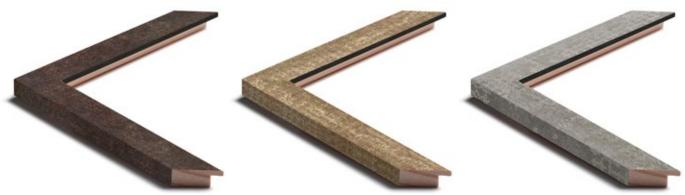

## Giralda Collection

The Giralda Collection is an exquisite series of moldings inspired by the arabesque style. Each profile, available in three finishes: gold, silver, and copper, evokes elegance and sophistication. The intricate patterns of the moldings resemble arabesque tiles, creating a harmonious link between tradition and modernity.

These moldings are not only visually impressive but also durable and resistant. The selected pine ensures a solid base for the gold, silver, and copper finishes, further enhancing their beauty.

1060/839 15x17mm