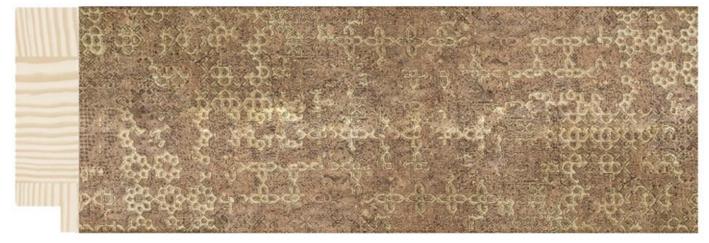

## Giralda Collection

The Giralda Collection is an exquisite series of moldings inspired by the arabesque style. Each profile, available in three finishes: gold, silver, and copper, evokes elegance and sophistication. The intricate patterns of the moldings resemble arabesque tiles, creating a harmonious link between tradition and modernity.

These moldings are not only visually impressive but also durable and resistant. The selected pine ensures a solid base for the gold, silver, and copper finishes, further enhancing their beauty.

1060/839 15x17mm

1096/839 30x17mm

1155/840 60x17mm

**1096/840** 30x17mm

1060/840 15x17mm

1096/841 30x17mm

1060/841 15x17mm

Av. de Cervera 16 25300 TÀRREGA (LLEIDA) Spain Tel. +34 973 312 304 comercial@molgra.com www.molgra.com