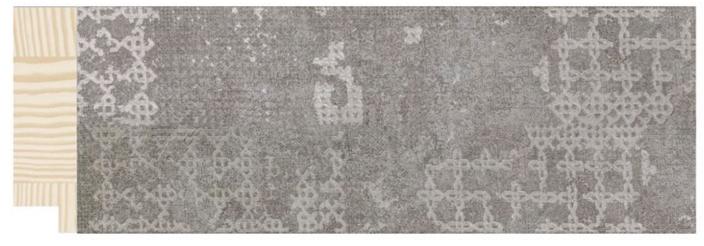

## Giralda Collection

The Giralda Collection is an exquisite series of moldings inspired by the arabesque style. Each profile, available in three finishes: gold, silver, and copper, evokes elegance and sophistication. The intricate patterns of the moldings resemble arabesque tiles, creating a harmonious link between tradition and modernity.

1096/839 30x17mm

1155/840 60x17mm

**1096/840** 30x17mm

1060/840 15x17mm

1096/841 30x17mm

1060/841 15x17mm

Av. de Cervera 16 25300 TÀRREGA (LLEIDA) Spain Tel. +34 973 312 304 comercial@molgra.com www.molgra.com