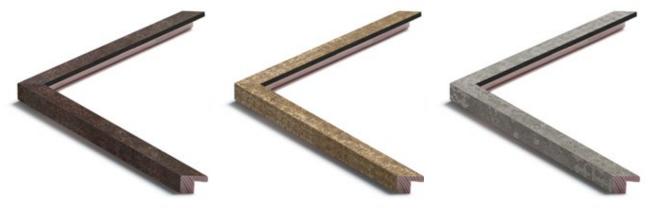

## Giralda Collection

The Giralda Collection is an exquisite series of moldings inspired by the arabesque style. Each profile, available in three finishes: gold, silver, and copper, evokes elegance and sophistication. The intricate patterns of the moldings resemble arabesque tiles, creating a harmonious link between tradition and modernity.

These moldings are not only visually impressive but also durable and resistant. The selected pine ensures a solid base for the gold, silver, and copper finishes, further enhancing their beauty.

1060/839 15x17mm