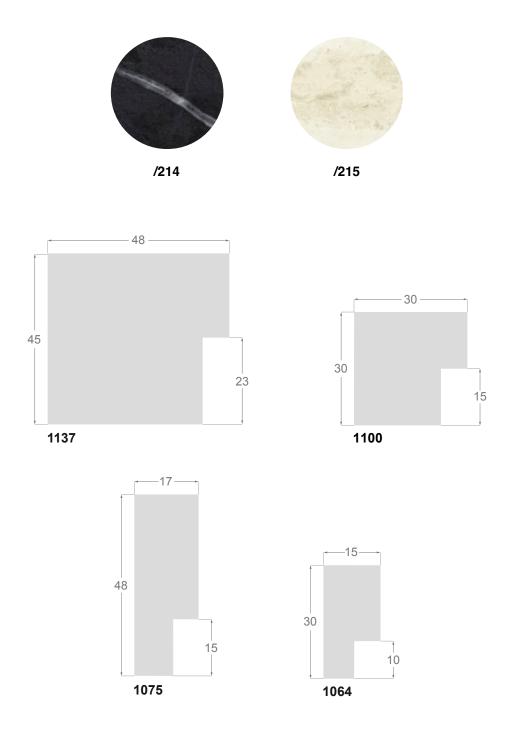

## **1100/214** 30x30mm

## **1075/214** 17x48mm

## **1064/214** 15x30mm

Av. de Cervera 16 25300 TÀRREGA (LLEIDA) Spain Tel. +34 973 312 304 Fax: +34 973 313 118 comercial@molgra.com