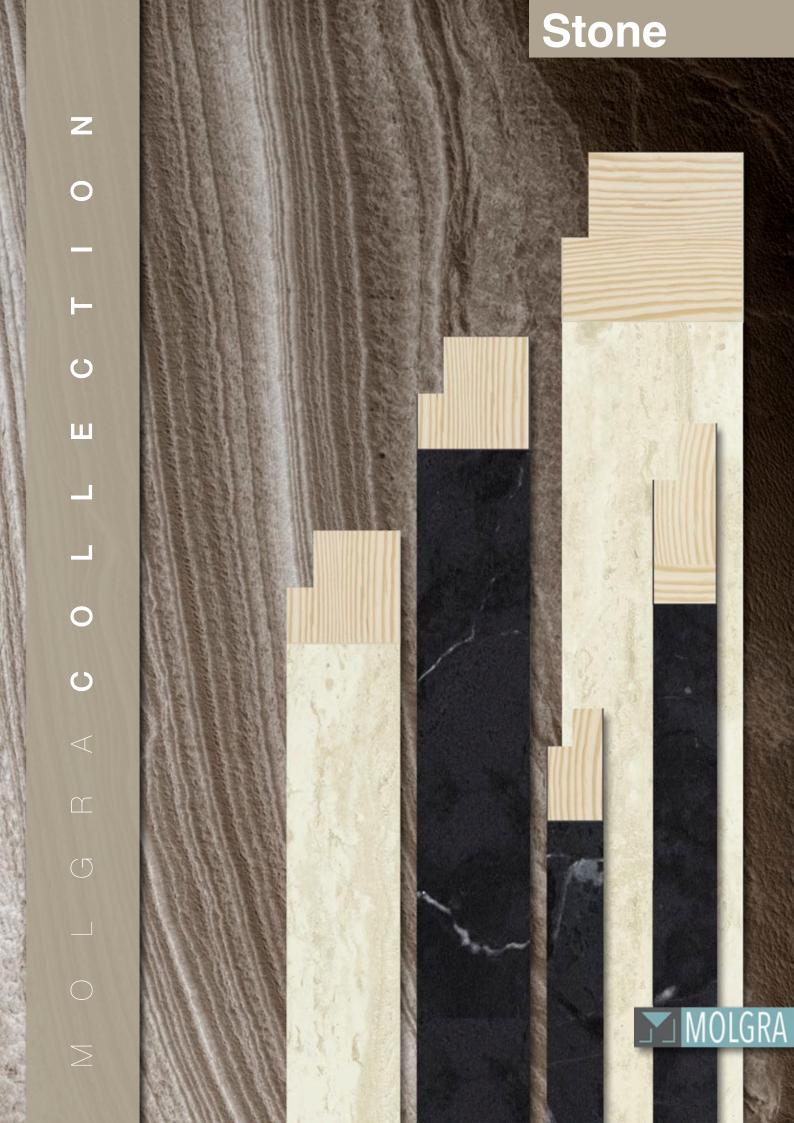

## **Stone** Collection

The STONE collection, is another one that with advanced techniques, can bring us a decoration with a direct relationship to a particular material, in this case the stone, the marble, so that we can use all its poetic and visual weight. Aimed to corporate interior design, to its integration into specific areas of you home, an almost dreamed effect, until now unthinkable when making a framework.