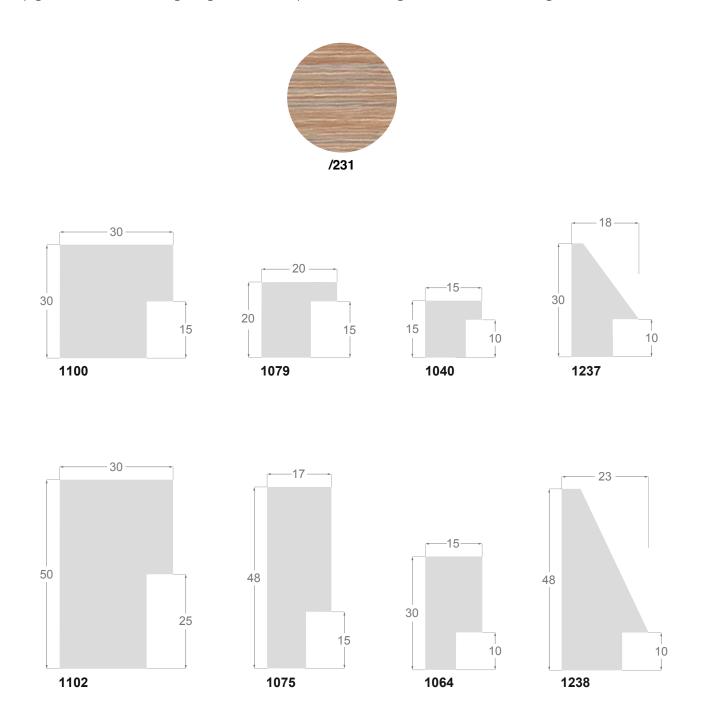

Made of the finest quality finger-jointed laminated pine, it is made up of a series of balanced profiles: 2 architect profiles, 3 squares, a generous 30x50 mm "taco" and 2 pyramids, all with a deep rebate to give a touch of elegance and originality to framed artworks.

# **PICASSO** MUSÉE D'ORSAY RUE DE LA LÉGION D'HONNEUR - PARIS

**1102/231** 30x50mm

**1100/231** 30x30mm

**1079/231** 20x20mm

**1040/231** 15x15mm

### **1075/231** 17x48mm

### **1064/231** 15x30mm

### **1238/231** 23x48mm

### **1237/231** 18x30mm