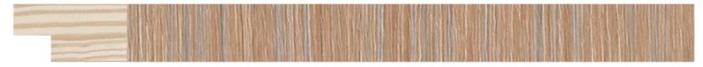

# **Bali** Collection

The BALI collection marks a small innovation in our moldings collections: it introduces a textured decor imitating palm wood, with an innovative transverse pattern. It is distinguished by the regularity of its veins, with a subtle blend of colors: blue-grey, beige and brown.

Made of the finest quality finger-jointed laminated pine, it is made up of a series of balanced profiles: 2 architect profiles, 3 squares, a generous 30x50 mm "taco" and 2 pyramids, all with a deep rebate to give a touch of elegance and originality to framed artworks.

The end customer will appreciate the relief of the decoration and the way the profile catches the light. It simply combines with...everything. Bali, to escape from the daily life, and see something different.

### **1064/231** 15x30mm