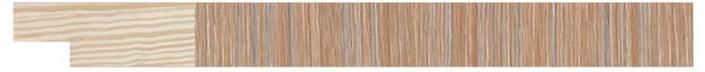

# **Bali** Collection

The BALI collection marks a small innovation in our moldings collections: it introduces a textured decor imitating palm wood, with an innovative transverse pattern. It is distinguished by the regularity of its veins, with a subtle blend of colors: blue-grey, beige and brown.

Made of the finest quality finger-jointed laminated pine, it is made up of a series of balanced profiles: 2 architect profiles, 3 squares, a generous 30x50 mm "taco" and 2 pyramids, all with a deep rebate to give a touch of elegance and originality to framed artworks.

The end customer will appreciate the relief of the decoration and the way the profile catches the light. It simply combines with...everything. Bali, to escape from the daily life, and see something different.

### **1075/231** 17x48mm