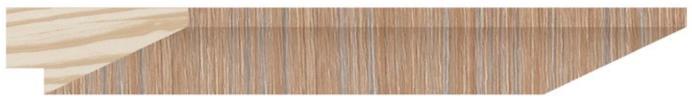

# **Bali** Collection

The BALI collection marks a small innovation in our moldings collections: it introduces a textured decor imitating palm wood, with an innovative transverse pattern. It is distinguished by the regularity of its veins, with a subtle blend of colors: blue-grey, beige and brown.

Made of the finest quality finger-jointed laminated pine, it is made up of a series of balanced profiles: 2 architect profiles, 3 squares, a generous 30x50 mm "taco" and 2 pyramids, all with a deep rebate to give a touch of elegance and originality to framed artworks.

The end customer will appreciate the relief of the decoration and the way the profile catches the light. It simply combines with...everything. Bali, to escape from the daily life, and see something different.