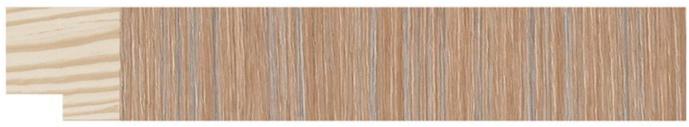

# **Bali** Collection

The BALI collection marks a small innovation in our moldings collections: it introduces a textured decor imitating palm wood, with an innovative transverse pattern. It is distinguished by the regularity of its veins, with a subtle blend of colors: blue-grey, beige and brown.

Made of the finest quality finger-jointed laminated pine, it is made up of a series of balanced profiles: 2 architect profiles, 3 squares, a generous 30x50 mm "taco" and 2 pyramids, all with a deep rebate to give a touch of elegance and originality to framed artworks.