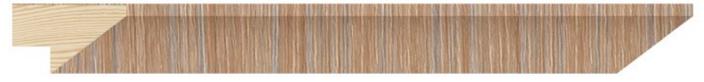

# **Bali** Collection

The BALI collection marks a small innovation in our moldings collections: it introduces a textured decor imitating palm wood, with an innovative transverse pattern. It is distinguished by the regularity of its veins, with a subtle blend of colors: blue-grey, beige and brown.

Made of the finest quality finger-jointed laminated pine, it is made up of a series of balanced profiles: 2 architect profiles, 3 squares, a generous 30x50 mm "taco" and 2 pyramids, all with a deep rebate to give a touch of elegance and originality to framed artworks.

The end customer will appreciate the relief of the decoration and the way the profile catches the light. It simply combines with...everything. Bali, to escape from the daily life, and see something different.