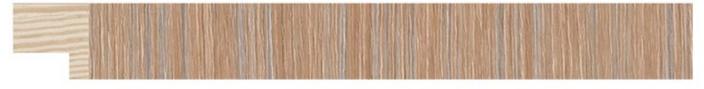

# **Bali** Collection

The BALI collection marks a small innovation in our moldings collections: it introduces a textured decor imitating palm wood, with an innovative transverse pattern. It is distinguished by the regularity of its veins, with a subtle blend of colors: blue-grey, beige and brown.

Made of the finest quality finger-jointed laminated pine, it is made up of a series of balanced profiles: 2 architect profiles, 3 squares, a generous 30x50 mm "taco" and 2 pyramids, all with a deep rebate to give a touch of elegance and originality to framed artworks.

The end customer will appreciate the relief of the decoration and the way the profile catches the light. It simply combines with...everything. Bali, to escape from the daily life, and see something different.

### **1238/231** 23x48mm