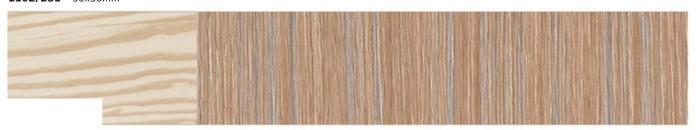

# **Bali** Collection

The BALI collection marks a small innovation in our moldings collections: it introduces a textured decor imitating palm wood, with an innovative transverse pattern. It is distinguished by the regularity of its veins, with a subtle blend of colors: blue-grey, beige and brown.

Made of the finest quality finger-jointed laminated pine, it is made up of a series of balanced profiles: 2 architect profiles, 3 squares, a generous 30x50 mm "taco" and 2 pyramids, all with a deep rebate to give a touch of elegance and originality to framed artworks.