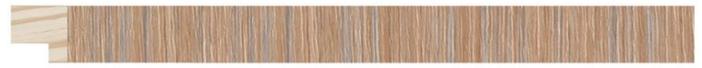

# **Bali** Collection

The BALI collection marks a small innovation in our moldings collections: it introduces a textured decor imitating palm wood, with an innovative transverse pattern. It is distinguished by the regularity of its veins, with a subtle blend of colors: blue-grey, beige and brown.

Made of the finest quality finger-jointed laminated pine, it is made up of a series of balanced profiles: 2 architect profiles, 3 squares, a generous 30x50 mm "taco" and 2 pyramids, all with a deep rebate to give a touch of elegance and originality to framed artworks.

The end customer will appreciate the relief of the decoration and the way the profile catches the light. It simply combines with...everything. Bali, to escape from the daily life, and see something different.

### **1237/231** 18x30mm