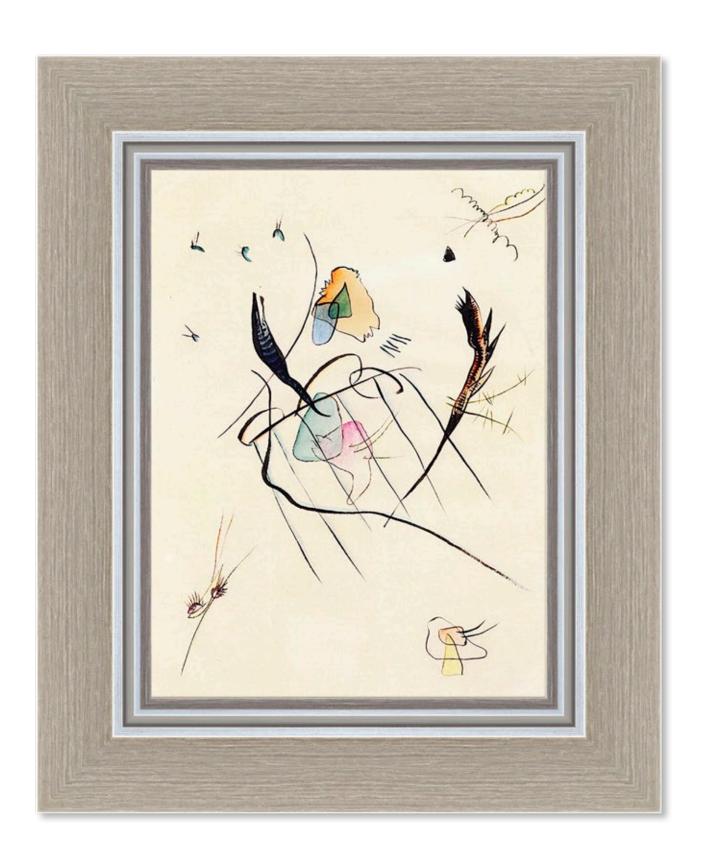

## Línea Collection

Our "LÍNEA" collection pushes the design of the moldings upwards, following our trend of conceiving exclusive products.

They are two profiles in high quality finger-jointed Pine in 38x21 and 79x30 mm, with a slight slope towards the inside of the frame, whose content is highlighted by a superb double metallic edge. We marked a channel curved between the two threads, that receives a painted color according to the molding.

The current colors have been chosen with a voluntary "gloss" effect and a fine wood grain in the form of fine light stripes: black, walnut, gray, champagne. The Set provides a unique, high-class collection, never seen before.

This avant-garde design mixes both retro and modern trends, without losing a classic touch due to the double edge marking. Its manufacture requires an exciting job of great care and several passes, between gesso layers, stamping foils and thin layers of paint. However, the price of the LÍNEA keeps it affordable in proportion to its quality.