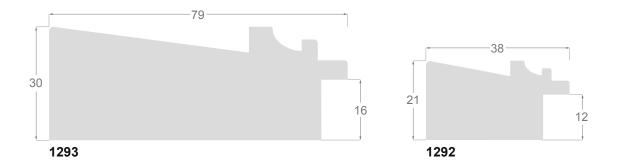

## Línea Collection

Our "LÍNEA" collection pushes the design of the moldings upwards, following our trend of conceiving exclusive products.

They are two profiles in high quality finger-jointed Pine in 38x21 and 79x30 mm, with a slight slope towards the inside of the frame, whose content is highlighted by a superb double metallic edge. We marked a channel curved between the two threads, that receives a painted color according to the molding.

This avant-garde design mixes both retro and modern trends, without losing a classic touch due to the double edge marking. Its manufacture requires an exciting job of great care and several passes, between gesso layers, stamping foils and thin layers of paint. However, the price of the LÍNEA keeps it affordable in proportion to its quality.