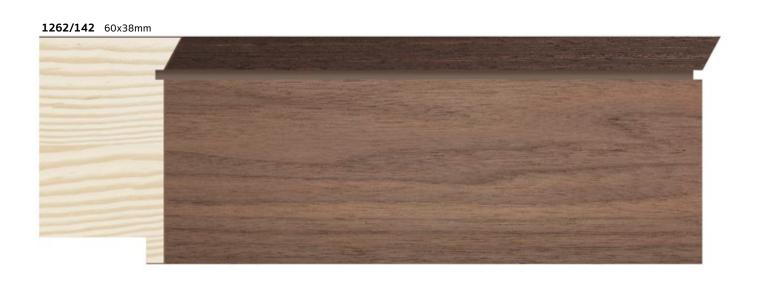

# **Cash** Collection

The CASH collection is part of our production of completely natural wood veneers, it represents as such the most up-to-date of our range, but in this case its difficult angles, its details, the combination of the different woods, show off the technical capacity that our craftsmen and advanced machinery is capable of achieving. An example of innovation and trend in every single mold.







## Natural Walnut-Wenge Veneer







### Natural Oak-Walnut Veneer







## Natural Maple-Oak Veneer







### Natural Wenge Veneer





### Natural Walnut Veneer







### Natural Oak Veneer













Av. de Cervera 16 25300 TÀRREGA (LLEIDA) Spain Tel. +34 973 312 304 comercial@molgra.com