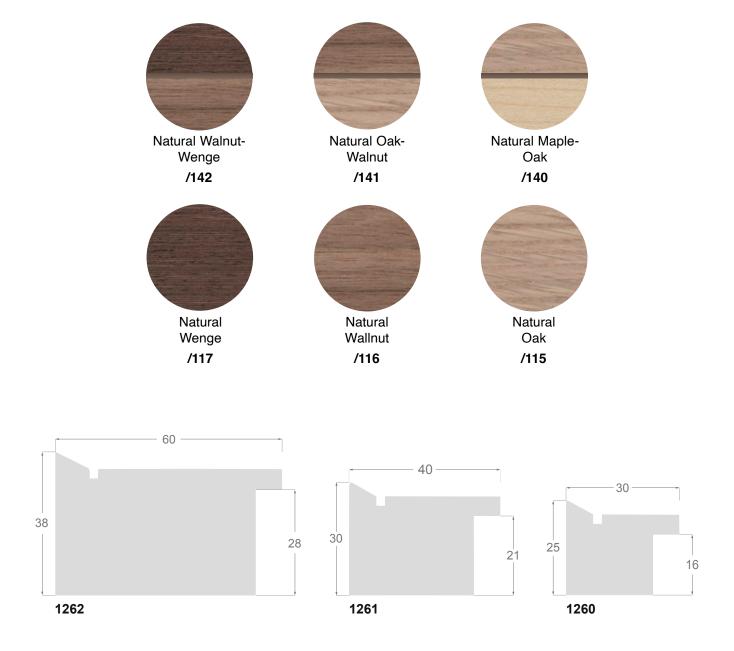

## Natural Walnut-Wenge Veneer

### Natural Oak-Walnut Veneer

## Natural Maple-Oak Veneer

### Natural Wenge Veneer

### Natural Walnut Veneer

### Natural Oak Veneer

Av. de Cervera 16 25300 TÀRREGA (LLEIDA) Spain Tel. +34 973 312 304 comercial@molgra.com