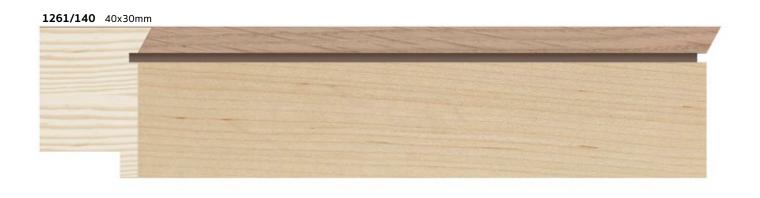

# **Cash** Collection

The CASH collection is part of our production of completely natural wood veneers, it represents as such the most up-to-date of our range, but in this case its difficult angles, its details, the combination of the different woods, show off the technical capacity that our craftsmen and advanced machinery is capable of achieving. An example of innovation and trend in every single mold.







## Natural Walnut-Wenge Veneer







### Natural Oak-Walnut Veneer







## Natural Maple-Oak Veneer







### Natural Wenge Veneer





### Natural Walnut Veneer







### Natural Oak Veneer













Av. de Cervera 16 25300 TÀRREGA (LLEIDA) Spain Tel. +34 973 312 304 comercial@molgra.com