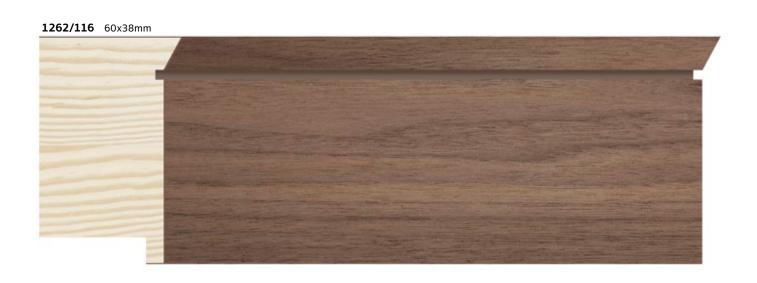

# **Cash** Collection

The CASH collection is part of our production of completely natural wood veneers, it represents as such the most up-to-date of our range, but in this case its difficult angles, its details, the combination of the different woods, show off the technical capacity that our craftsmen and advanced machinery is capable of achieving. An example of innovation and trend in every single mold.







## Natural Walnut-Wenge Veneer







### Natural Oak-Walnut Veneer







## Natural Maple-Oak Veneer







### Natural Wenge Veneer





### Natural Walnut Veneer







### Natural Oak Veneer













Av. de Cervera 16 25300 TÀRREGA (LLEIDA) Spain Tel. +34 973 312 304 comercial@molgra.com