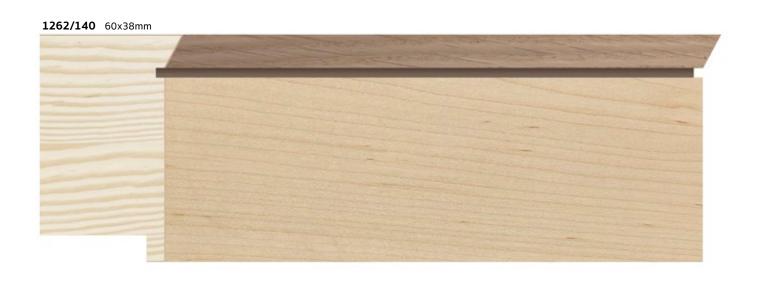

# **Cash** Collection

The CASH collection is part of our production of completely natural wood veneers, it represents as such the most up-to-date of our range, but in this case its difficult angles, its details, the combination of the different woods, show off the technical capacity that our craftsmen and advanced machinery is capable of achieving. An example of innovation and trend in every single mold.







## Natural Walnut-Wenge Veneer







### Natural Oak-Walnut Veneer







## Natural Maple-Oak Veneer







### Natural Wenge Veneer





### Natural Walnut Veneer







### Natural Oak Veneer













Av. de Cervera 16 25300 TÀRREGA (LLEIDA) Spain Tel. +34 973 312 304 comercial@molgra.com