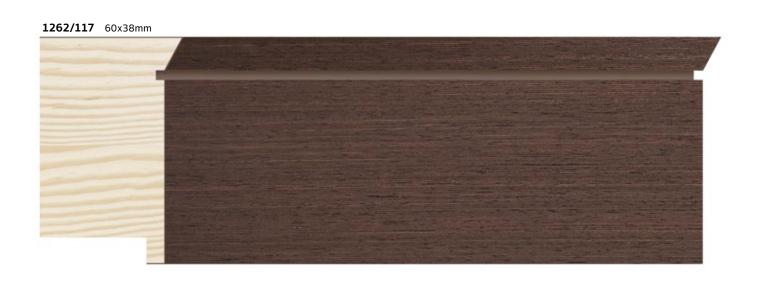

# **Cash** Collection

The CASH collection is part of our production of completely natural wood veneers, it represents as such the most up-to-date of our range, but in this case its difficult angles, its details, the combination of the different woods, show off the technical capacity that our craftsmen and advanced machinery is capable of achieving. An example of innovation and trend in every single mold.







## Natural Walnut-Wenge Veneer







### Natural Oak-Walnut Veneer







## Natural Maple-Oak Veneer







### Natural Wenge Veneer





### Natural Walnut Veneer







### Natural Oak Veneer













Av. de Cervera 16 25300 TÀRREGA (LLEIDA) Spain Tel. +34 973 312 304 comercial@molgra.com