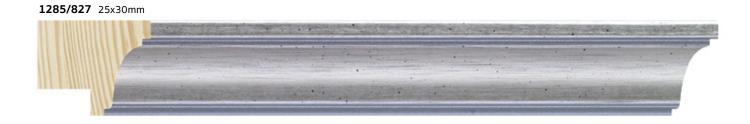

## Vivaldi Collection

The Vivaldi Collection, inspired by the four seasons, offers four captivating finishes in white, black, silver and gold. Each molding, precision crafted from finger pine, reflects the unique essence of the seasons, from winter purity to summer opulence.

Elegant and versatile, this collection brings a distinctive touch to the presentation of works of art, fusing the quality of the material with the conceptual richness of classical music.