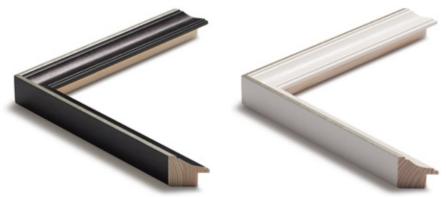

## Vivaldi Collection

The Vivaldi Collection, inspired by the four seasons, offers four captivating finishes in white, black, silver and gold. Each molding, precision crafted from finger pine, reflects the unique essence of the seasons, from winter purity to summer opulence.

Elegant and versatile, this collection brings a distinctive touch to the presentation of works of art, fusing the quality of the material with the conceptual richness of classical music.









## 1285/826 25x30mm













## MOLGRA

C-14, 5 (A2 - Sal. 507) - 25300 Tàrrega (Lleida) - España Tel. +34 973 312 304 comercial@molgra.com www.**molgra**.com