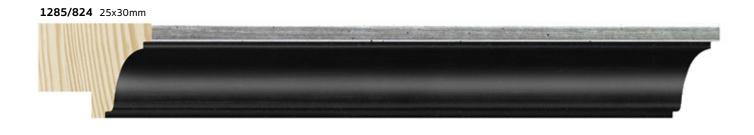

## Vivaldi Collection

The Vivaldi Collection, inspired by the four seasons, offers four captivating finishes in white, black, silver and gold. Each molding, precision crafted from finger pine, reflects the unique essence of the seasons, from winter purity to summer opulence.

Elegant and versatile, this collection brings a distinctive touch to the presentation of works of art, fusing the quality of the material with the conceptual richness of classical music.