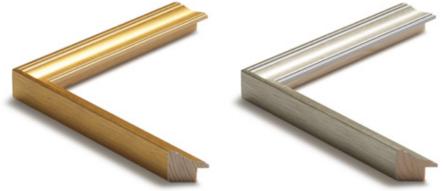

## Vivaldi Collection

The Vivaldi Collection, inspired by the four seasons, offers four captivating finishes in white, black, silver and gold. Each molding, precision crafted from finger pine, reflects the unique essence of the seasons, from winter purity to summer opulence.

Elegant and versatile, this collection brings a distinctive touch to the presentation of works of art, fusing the quality of the material with the conceptual richness of classical music.