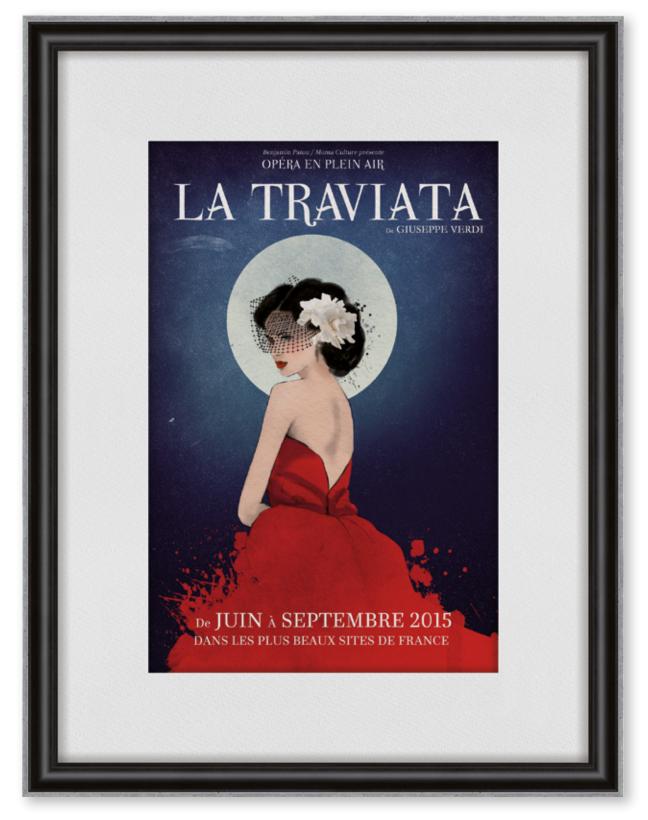

## Vivaldi Collection

The Vivaldi Collection, inspired by the four seasons, offers four captivating finishes in white, black, silver and gold. Each molding, precision crafted from finger pine, reflects the unique essence of the seasons, from winter purity to summer opulence.

Elegant and versatile, this collection brings a distinctive touch to the presentation of works of art, fusing the quality of the material with the conceptual richness of classical music.