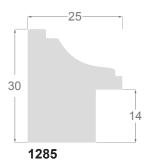

## Vivaldi Collection

The Vivaldi Collection, inspired by the four seasons, offers four captivating finishes in white, black, silver and gold. Each molding, precision crafted from finger pine, reflects the unique essence of the seasons, from winter purity to summer opulence.

Elegant and versatile, this collection brings a distinctive touch to the presentation of works of art, fusing the quality of the material with the conceptual richness of classical music.









## 1285/826 25x30mm













## MOLGRA

C-14, 5 (A2 - Sal. 507) - 25300 Tàrrega (Lleida) - España Tel. +34 973 312 304 comercial@molgra.com www.**molgra**.com