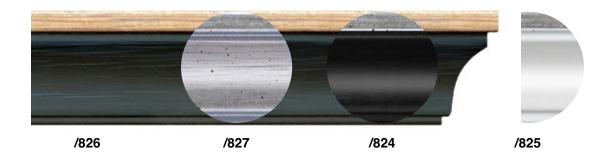

## Vivaldi Collection

The Vivaldi Collection, inspired by the four seasons, offers four captivating finishes in white, black, silver and gold. Each molding, precision crafted from finger pine, reflects the unique essence of the seasons, from winter purity to summer opulence.

Elegant and versatile, this collection brings a distinctive touch to the presentation of works of art, fusing the quality of the material with the conceptual richness of classical music.









## 1285/826 25x30mm













## MOLGRA

C-14, 5 (A2 - Sal. 507) - 25300 Tàrrega (Lleida) - España Tel. +34 973 312 304 comercial@molgra.com www.**molgra**.com