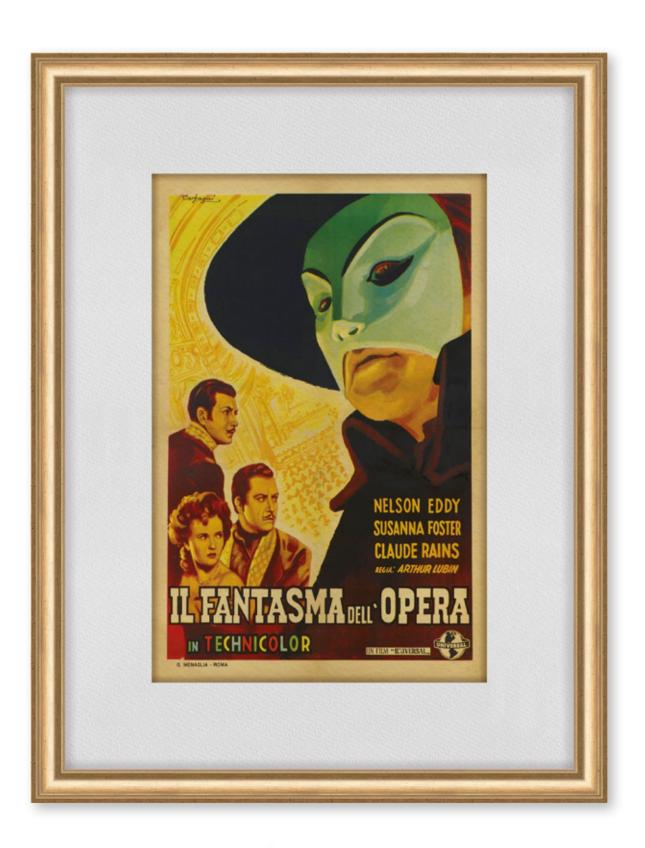

## Vivaldi Collection

The Vivaldi Collection, inspired by the four seasons, offers four captivating finishes in white, black, silver and gold. Each molding, precision crafted from finger pine, reflects the unique essence of the seasons, from winter purity to summer opulence.

Elegant and versatile, this collection brings a distinctive touch to the presentation of works of art, fusing the quality of the material with the conceptual richness of classical music.