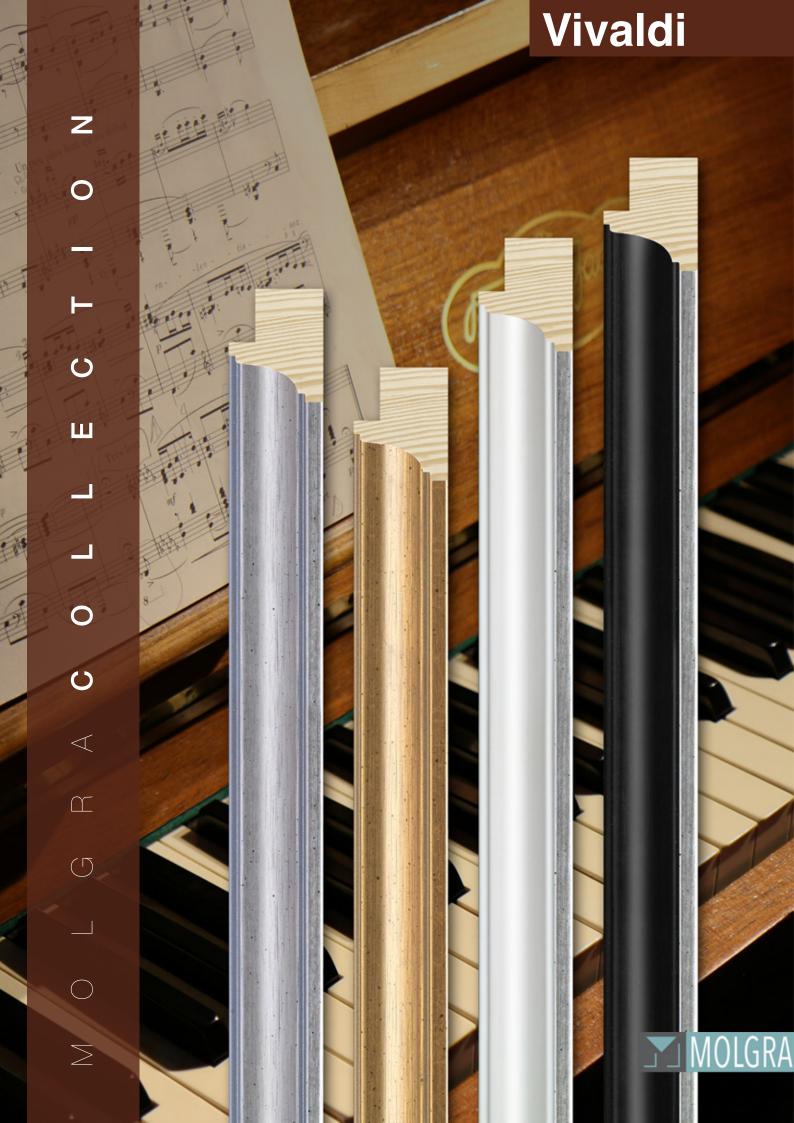

## Vivaldi Collection

The Vivaldi Collection, inspired by the four seasons, offers four captivating finishes in white, black, silver and gold. Each molding, precision crafted from finger pine, reflects the unique essence of the seasons, from winter purity to summer opulence.

Elegant and versatile, this collection brings a distinctive touch to the presentation of works of art, fusing the quality of the material with the conceptual richness of classical music.