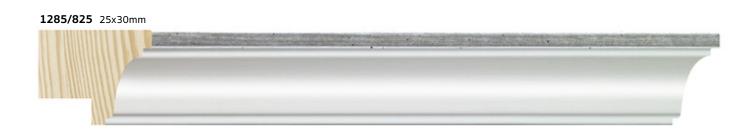

## Vivaldi Collection

The Vivaldi Collection, inspired by the four seasons, offers four captivating finishes in white, black, silver and gold. Each molding, precision crafted from finger pine, reflects the unique essence of the seasons, from winter purity to summer opulence.

Elegant and versatile, this collection brings a distinctive touch to the presentation of works of art, fusing the quality of the material with the conceptual richness of classical music.