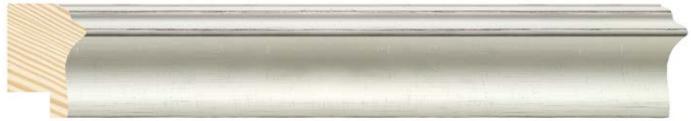

## **Boston** Collection

The BOSTON collection is a glamorous series of curved profiles with fine stripes, for artworks or mirrors that need a nobler treatment. It consists of three profiles in finger-jointe pine, where the outer edge has been striated, and includes a concave elegant wave in the width.

It highlights a wide profile of 78x38mm, and two medium ones of 47x26mm and 30x21 mm, respectively. The larger dimensions allow you to apply finishes with gold and silver colored films, valued with a discreet and slightly old-like brushed patina. We have also developed black and white finishes with reflections where the fine stripes give a touch of "décapé".

The BOSTON is undoubtedly at the height of gold leaf moldings, but more affordable and easy to work, as well as a versatile product of high quality.

**1300/451** 78x38mm

**1299/451** 47x26mm

**1298/451** 30x21mm