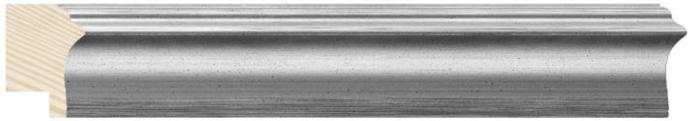

It highlights a wide profile of 78x38mm, and two medium ones of 47x26mm and 30x21 mm, respectively. The larger dimensions allow you to apply finishes with gold and silver colored films, valued with a discreet and slightly old-like brushed patina. We have also developed black and white finishes with reflections where the fine stripes give a touch of "décapé".

**1300/453** 78x38mm

**1299/453** 47x26mm

**1298/453** 30x21mm

**1300/454** 78x38mm

**1299/454** 47x26mm

**1298/454** 30x21mm

**1300/455** 78x38mm

**1299/455** 47x26mm