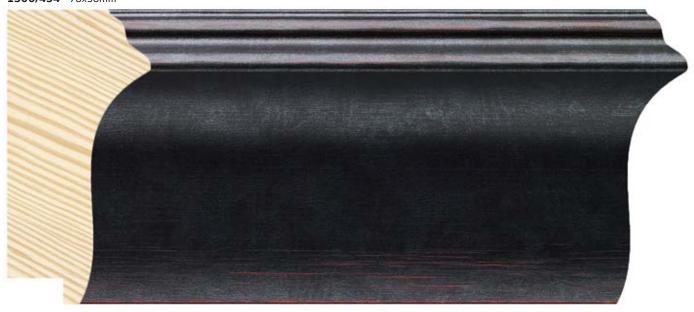

It highlights a wide profile of 78x38mm, and two medium ones of 47x26mm and 30x21 mm, respectively. The larger dimensions allow you to apply finishes with gold and silver colored films, valued with a discreet and slightly old-like brushed patina. We have also developed black and white finishes with reflections where the fine stripes give a touch of "décapé".

**1300/453** 78x38mm

**1299/453** 47x26mm

**1298/453** 30x21mm

**1300/454** 78x38mm

**1299/454** 47x26mm

**1298/454** 30x21mm

**1300/455** 78x38mm

**1299/455** 47x26mm