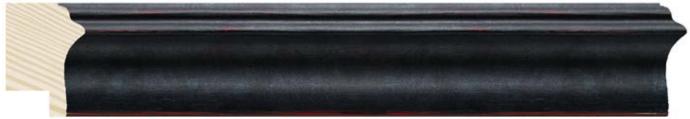

It highlights a wide profile of 78x38mm, and two medium ones of 47x26mm and 30x21 mm, respectively. The larger dimensions allow you to apply finishes with gold and silver colored films, valued with a discreet and slightly old-like brushed patina. We have also developed black and white finishes with reflections where the fine stripes give a touch of "décapé".

**1300/453** 78x38mm

**1299/453** 47x26mm

**1298/453** 30x21mm

**1300/454** 78x38mm

**1299/454** 47x26mm

**1298/454** 30x21mm

**1300/455** 78x38mm

**1299/455** 47x26mm