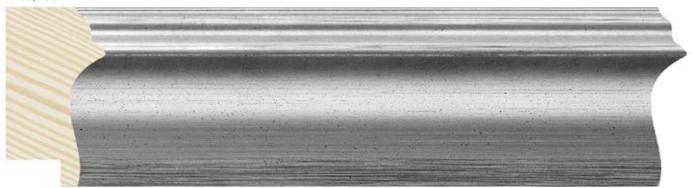

It highlights a wide profile of 78x38mm, and two medium ones of 47x26mm and 30x21 mm, respectively. The larger dimensions allow you to apply finishes with gold and silver colored films, valued with a discreet and slightly old-like brushed patina. We have also developed black and white finishes with reflections where the fine stripes give a touch of "décapé".

**1300/453** 78x38mm

**1299/453** 47x26mm

**1298/453** 30x21mm

**1300/454** 78x38mm

**1299/454** 47x26mm

**1298/454** 30x21mm

**1300/455** 78x38mm

**1299/455** 47x26mm