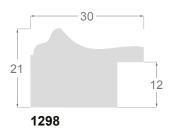

It highlights a wide profile of 78x38mm, and two medium ones of 47x26mm and 30x21 mm, respectively. The larger dimensions allow you to apply finishes with gold and silver colored films, valued with a discreet and slightly old-like brushed patina. We have also developed black and white finishes with reflections where the fine stripes give a touch of "décapé".

The BOSTON is undoubtedly at the height of gold leaf moldings, but more affordable and easy to work, as well as a versatile product of high quality.

**1300/451** 78x38mm

**1299/451** 47x26mm

**1298/451** 30x21mm

**1300/453** 78x38mm

**1299/453** 47x26mm

**1298/453** 30x21mm

**1300/454** 78x38mm

**1299/454** 47x26mm

**1298/454** 30x21mm

**1300/455** 78x38mm

**1299/455** 47x26mm

**1298/455** 30x21mm

Av. de Cervera 16 25300 TÀRREGA (LLEIDA) Spain Tel. +34 973 312 304 comercial@molgra.com