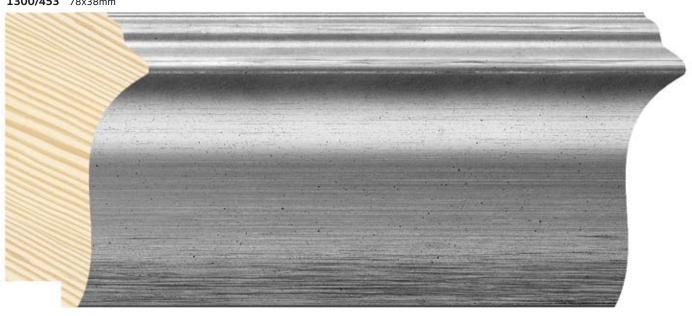

It highlights a wide profile of 78x38mm, and two medium ones of 47x26mm and 30x21 mm, respectively. The larger dimensions allow you to apply finishes with gold and silver colored films, valued with a discreet and slightly old-like brushed patina. We have also developed black and white finishes with reflections where the fine stripes give a touch of "décapé".

**1300/453** 78x38mm

**1299/453** 47x26mm

**1298/453** 30x21mm

**1300/454** 78x38mm

**1299/454** 47x26mm

**1298/454** 30x21mm

**1300/455** 78x38mm

**1299/455** 47x26mm