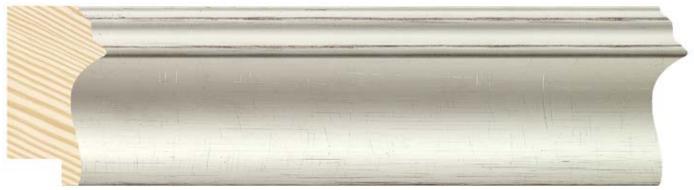

## **Boston** Collection

The BOSTON collection is a glamorous series of curved profiles with fine stripes, for artworks or mirrors that need a nobler treatment. It consists of three profiles in finger-jointe pine, where the outer edge has been striated, and includes a concave elegant wave in the width.

It highlights a wide profile of 78x38mm, and two medium ones of 47x26mm and 30x21 mm, respectively. The larger dimensions allow you to apply finishes with gold and silver colored films, valued with a discreet and slightly old-like brushed patina. We have also developed black and white finishes with reflections where the fine stripes give a touch of "décapé".

The BOSTON is undoubtedly at the height of gold leaf moldings, but more affordable and easy to work, as well as a versatile product of high quality.

**1300/451** 78x38mm

**1299/451** 47x26mm

**1298/451** 30x21mm