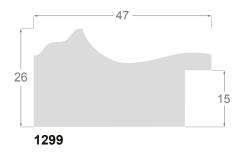

It highlights a wide profile of 78x38mm, and two medium ones of 47x26mm and 30x21 mm, respectively. The larger dimensions allow you to apply finishes with gold and silver colored films, valued with a discreet and slightly old-like brushed patina. We have also developed black and white finishes with reflections where the fine stripes give a touch of "décapé".

The BOSTON is undoubtedly at the height of gold leaf moldings, but more affordable and easy to work, as well as a versatile product of high quality.

**1300/451** 78x38mm

**1299/451** 47x26mm

**1298/451** 30x21mm