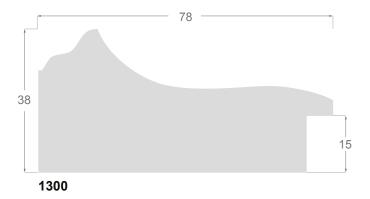

It highlights a wide profile of 78x38mm, and two medium ones of 47x26mm and 30x21 mm, respectively. The larger dimensions allow you to apply finishes with gold and silver colored films, valued with a discreet and slightly old-like brushed patina. We have also developed black and white finishes with reflections where the fine stripes give a touch of "décapé".

The BOSTON is undoubtedly at the height of gold leaf moldings, but more affordable and easy to work, as well as a versatile product of high quality.

**1300/451** 78x38mm

**1299/451** 47x26mm

**1298/451** 30x21mm