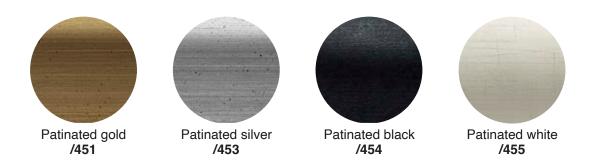

It highlights a wide profile of 78x38mm, and two medium ones of 47x26mm and 30x21 mm, respectively. The larger dimensions allow you to apply finishes with gold and silver colored films, valued with a discreet and slightly old-like brushed patina. We have also developed black and white finishes with reflections where the fine stripes give a touch of "décapé".

The BOSTON is undoubtedly at the height of gold leaf moldings, but more affordable and easy to work, as well as a versatile product of high quality.

**1300/451** 78x38mm

**1299/451** 47x26mm

**1298/451** 30x21mm

**1300/453** 78x38mm

**1299/453** 47x26mm

**1298/453** 30x21mm

**1300/454** 78x38mm

**1299/454** 47x26mm

**1298/454** 30x21mm

**1300/455** 78x38mm

**1299/455** 47x26mm