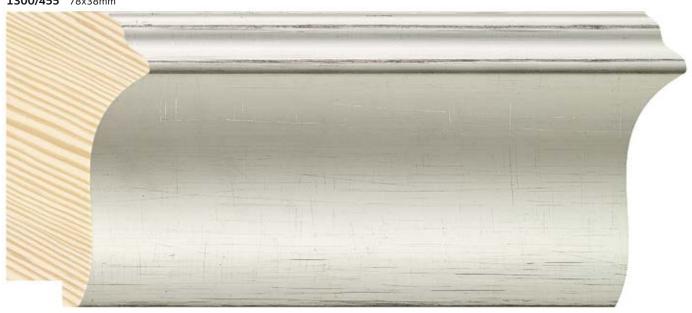

It highlights a wide profile of 78x38mm, and two medium ones of 47x26mm and 30x21 mm, respectively. The larger dimensions allow you to apply finishes with gold and silver colored films, valued with a discreet and slightly old-like brushed patina. We have also developed black and white finishes with reflections where the fine stripes give a touch of "décapé".

**1300/453** 78x38mm

**1299/453** 47x26mm

**1298/453** 30x21mm

**1300/454** 78x38mm

**1299/454** 47x26mm

**1298/454** 30x21mm

**1300/455** 78x38mm

**1299/455** 47x26mm

**1298/455** 30x21mm

Av. de Cervera 16 25300 TÀRREGA (LLEIDA) Spain Tel. +34 973 312 304 comercial@molgra.com