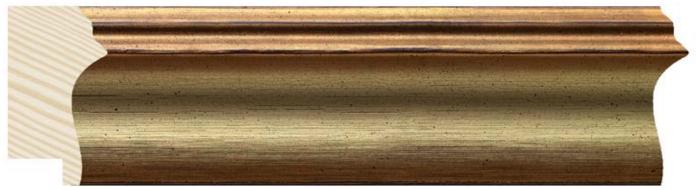

The BOSTON is undoubtedly at the height of gold leaf moldings, but more affordable and easy to work, as well as a versatile product of high quality.

**1300/451** 78x38mm

**1299/451** 47x26mm

**1298/451** 30x21mm

**1300/453** 78x38mm

**1299/453** 47x26mm

**1298/453** 30x21mm

**1300/454** 78x38mm

**1299/454** 47x26mm

**1298/454** 30x21mm

**1300/455** 78x38mm

**1299/455** 47x26mm