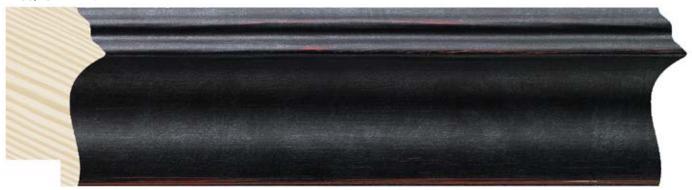

It highlights a wide profile of 78x38mm, and two medium ones of 47x26mm and 30x21 mm, respectively. The larger dimensions allow you to apply finishes with gold and silver colored films, valued with a discreet and slightly old-like brushed patina. We have also developed black and white finishes with reflections where the fine stripes give a touch of "décapé".

**1300/453** 78x38mm

**1299/453** 47x26mm

**1298/453** 30x21mm

**1300/454** 78x38mm

**1299/454** 47x26mm

**1298/454** 30x21mm

**1300/455** 78x38mm

**1299/455** 47x26mm