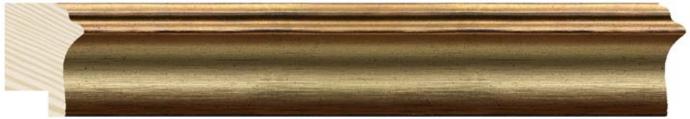

## **Boston** Collection

The BOSTON collection is a glamorous series of curved profiles with fine stripes, for artworks or mirrors that need a nobler treatment. It consists of three profiles in finger-jointe pine, where the outer edge has been striated, and includes a concave elegant wave in the width.

It highlights a wide profile of 78x38mm, and two medium ones of 47x26mm and 30x21 mm, respectively. The larger dimensions allow you to apply finishes with gold and silver colored films, valued with a discreet and slightly old-like brushed patina. We have also developed black and white finishes with reflections where the fine stripes give a touch of "décapé".

The BOSTON is undoubtedly at the height of gold leaf moldings, but more affordable and easy to work, as well as a versatile product of high quality.

**1300/451** 78x38mm

**1299/451** 47x26mm

**1298/451** 30x21mm