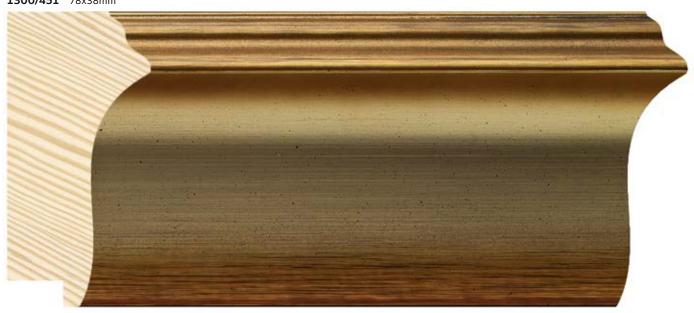

The BOSTON is undoubtedly at the height of gold leaf moldings, but more affordable and easy to work, as well as a versatile product of high quality.

**1300/451** 78x38mm

**1299/451** 47x26mm

**1298/451** 30x21mm

**1300/453** 78x38mm

**1299/453** 47x26mm

**1298/453** 30x21mm

**1300/454** 78x38mm

**1299/454** 47x26mm

**1298/454** 30x21mm

**1300/455** 78x38mm

**1299/455** 47x26mm