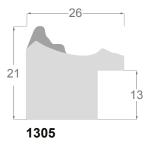

# **Cerámica** Collection

The CERAMICA collection is a tribute to the noble world of porcelain and other tiles that is in all our homes, with its characteristic bright colors.

It is made up of one profile, 26x21mm, very practical, and enhanced with a wood paste decoration. The patterned engraving has this unique pearly white porcelain touch, thanks to a special thick paint.