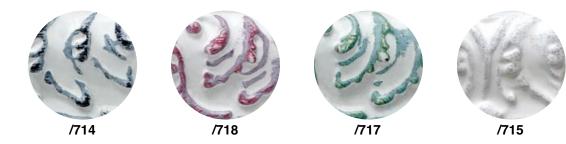

# **Cerámica** Collection

The CERAMICA collection is a tribute to the noble world of porcelain and other tiles that is in all our homes, with its characteristic bright colors.

It is made up of one profile, 26x21mm, very practical, and enhanced with a wood paste decoration. The patterned engraving has this unique pearly white porcelain touch, thanks to a special thick paint.

The bright color is intentionally applied to the upper part of the engraving, for better contrast. It is worth highlighting the cobalt blue tone, so typical and Mediterranean, the pure white, next to red, green, and slight black. Once assembled, the frame will impress you with its unique appearance and combine with any interior.

#### **1305/714** 26x21mm

### **1305/718** 26x21mm

## **1305/717** 26x21mm

### **1305/715** 26x21mm

Av. de Cervera 16 25300 TÀRREGA (LLEIDA) Spain Tel. +34 973 312 304 comercial@molgra.com