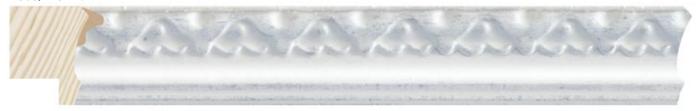

# **Cerámica** Collection

The CERAMICA collection is a tribute to the noble world of porcelain and other tiles that is in all our homes, with its characteristic bright colors.

It is made up of one profile, 26x21mm, very practical, and enhanced with a wood paste decoration. The patterned engraving has this unique pearly white porcelain touch, thanks to a special thick paint.

The bright color is intentionally applied to the upper part of the engraving, for better contrast. It is worth highlighting the cobalt blue tone, so typical and Mediterranean, the pure white, next to red, green, and slight black. Once assembled, the frame will impress you with its unique appearance and combine with any interior.

### **1305/715** 26x21mm

Av. de Cervera 16 25300 TÀRREGA (LLEIDA) Spain Tel. +34 973 312 304 comercial@molgra.com