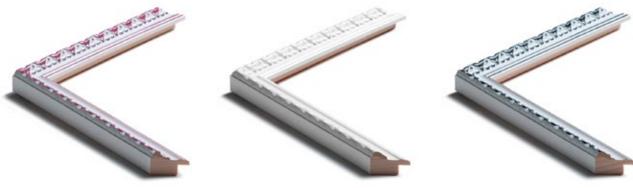

# **Cerámica** Collection

The CERAMICA collection is a tribute to the noble world of porcelain and other tiles that is in all our homes, with its characteristic bright colors.

It is made up of one profile, 26x21mm, very practical, and enhanced with a wood paste decoration. The patterned engraving has this unique pearly white porcelain touch, thanks to a special thick paint.

The bright color is intentionally applied to the upper part of the engraving, for better contrast. It is worth highlighting the cobalt blue tone, so typical and Mediterranean, the pure white, next to red, green, and slight black. Once assembled, the frame will impress you with its unique appearance and combine with any interior.