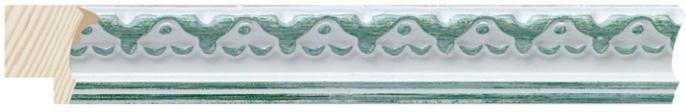

# **Cerámica** Collection

The CERAMICA collection is a tribute to the noble world of porcelain and other tiles that is in all our homes, with its characteristic bright colors.

It is made up of one profile, 26x21mm, very practical, and enhanced with a wood paste decoration. The patterned engraving has this unique pearly white porcelain touch, thanks to a special thick paint.

The bright color is intentionally applied to the upper part of the engraving, for better contrast. It is worth highlighting the cobalt blue tone, so typical and Mediterranean, the pure white, next to red, green, and slight black. Once assembled, the frame will impress you with its unique appearance and combine with any interior.

## **1305/717** 26x21mm