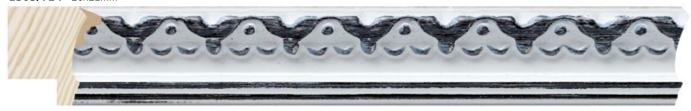

# **Cerámica** Collection

The CERAMICA collection is a tribute to the noble world of porcelain and other tiles that is in all our homes, with its characteristic bright colors.

It is made up of one profile, 26x21mm, very practical, and enhanced with a wood paste decoration. The patterned engraving has this unique pearly white porcelain touch, thanks to a special thick paint.

The bright color is intentionally applied to the upper part of the engraving, for better contrast. It is worth highlighting the cobalt blue tone, so typical and Mediterranean, the pure white, next to red, green, and slight black. Once assembled, the frame will impress you with its unique appearance and combine with any interior.

#### **1305/714** 26x21mm