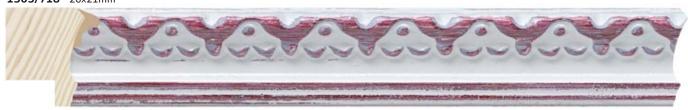

# **Cerámica** Collection

The CERAMICA collection is a tribute to the noble world of porcelain and other tiles that is in all our homes, with its characteristic bright colors.

It is made up of one profile, 26x21mm, very practical, and enhanced with a wood paste decoration. The patterned engraving has this unique pearly white porcelain touch, thanks to a special thick paint.

The bright color is intentionally applied to the upper part of the engraving, for better contrast. It is worth highlighting the cobalt blue tone, so typical and Mediterranean, the pure white, next to red, green, and slight black. Once assembled, the frame will impress you with its unique appearance and combine with any interior.

### **1305/718** 26x21mm