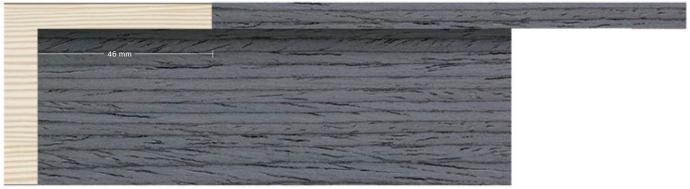

d two architect profiles in 15x30mm and 20x38mm.

Each profile has been lined with prefabricated sheets of different species that have been dyed, which has been carefully tinted to not only apply a new tone to the wood, but also to highlight the pattern of the veins. We got three shades, at the limit of gray and blue: smoked black with clear veins, cava with fine brown veins and metallic blue with dark veins.

Gray via its colors highlights classic interiors decorated with traditional furniture. It also combines with design interiors, using more innovative materials like steel, aluminum and Stone.





#### 1079/330 20x20mm



#### **1083/330** 20x38mm



#### **1242/330** 38x35mm



## **1243/330** 48x55mm



# **1083/325** 20x38mm



#### **1242/325** 38x35mm



## **1243/325** 48x55mm



# **1083/324** 20x38mm



#### **1242/324** 38x35mm



# **1243/324** 48x55mm









Av. de Cervera 16 25300 TÀRREGA (LLEIDA) Spain Tel. +34 973 312 304 Fax: +34 973 313 118 comercial@molgra.com