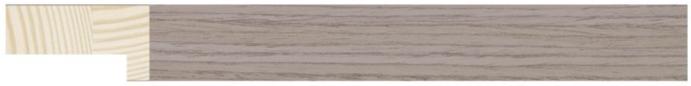

n 15x30mm and 20x38mm.

Each profile has been lined with prefabricated sheets of different species that have been dyed, which has been carefully tinted to not only apply a new tone to the wood, but also to highlight the pattern of the veins. We got three shades, at the limit of gray and blue: smoked black with clear veins, cava with fine brown veins and metallic blue with dark veins.

Gray via its colors highlights classic interiors decorated with traditional furniture. It also combines with design interiors, using more innovative materials like steel, aluminum and Stone.





#### 1079/330 20x20mm



#### **1083/330** 20x38mm



#### **1242/330** 38x35mm



## **1243/330** 48x55mm



# **1083/325** 20x38mm



#### **1242/325** 38x35mm



## **1243/325** 48x55mm



# **1083/324** 20x38mm



#### **1242/324** 38x35mm



# **1243/324** 48x55mm









Av. de Cervera 16 25300 TÀRREGA (LLEIDA) Spain Tel. +34 973 312 304 Fax: +34 973 313 118 comercial@molgra.com