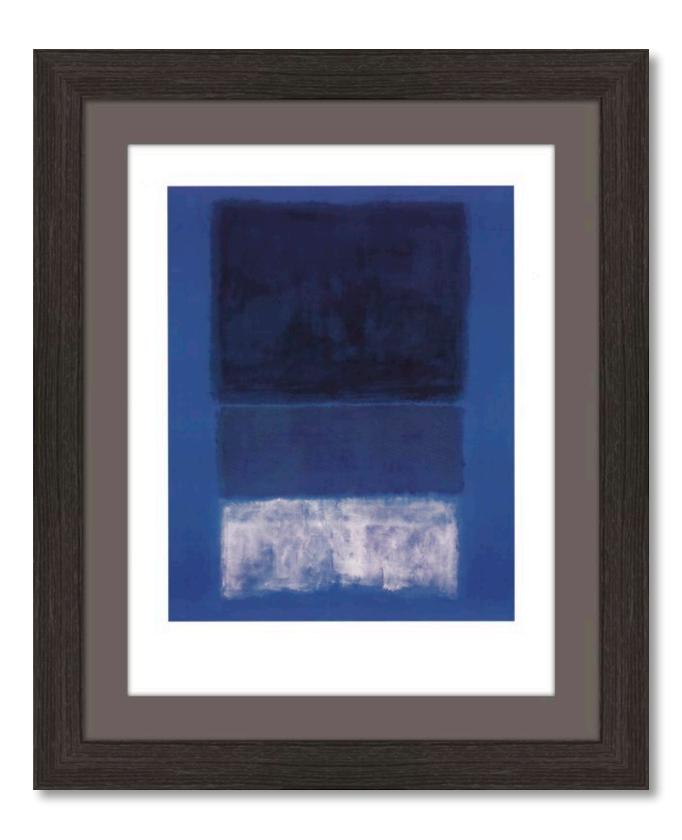

Each profile has been lined with prefabricated sheets of different species that have been dyed, which has been carefully tinted to not only apply a new tone to the wood, but also to highlight the pattern of the veins. We got three shades, at the limit of gray and blue: smoked black with clear veins, cava with fine brown veins and metallic blue with dark veins.

Gray via its colors highlights classic interiors decorated with traditional furniture. It also combines with design interiors, using more innovative materials like steel, aluminum and Stone.