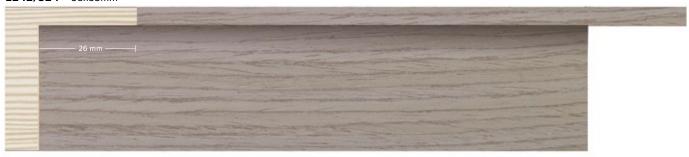

profile has been lined with prefabricated sheets of different species that have been dyed, which has been carefully tinted to not only apply a new tone to the wood, but also to highlight the pattern of the veins. We got three shades, at the limit of gray and blue: smoked black with clear veins, cava with fine brown veins and metallic blue with dark veins.

Gray via its colors highlights classic interiors decorated with traditional furniture. It also combines with design interiors, using more innovative materials like steel, aluminum and Stone.





#### 1079/330 20x20mm



#### **1083/330** 20x38mm



#### **1242/330** 38x35mm



## **1243/330** 48x55mm



# **1083/325** 20x38mm



#### **1242/325** 38x35mm



## **1243/325** 48x55mm



# **1083/324** 20x38mm



#### **1242/324** 38x35mm



# **1243/324** 48x55mm









Av. de Cervera 16 25300 TÀRREGA (LLEIDA) Spain Tel. +34 973 312 304 Fax: +34 973 313 118 comercial@molgra.com