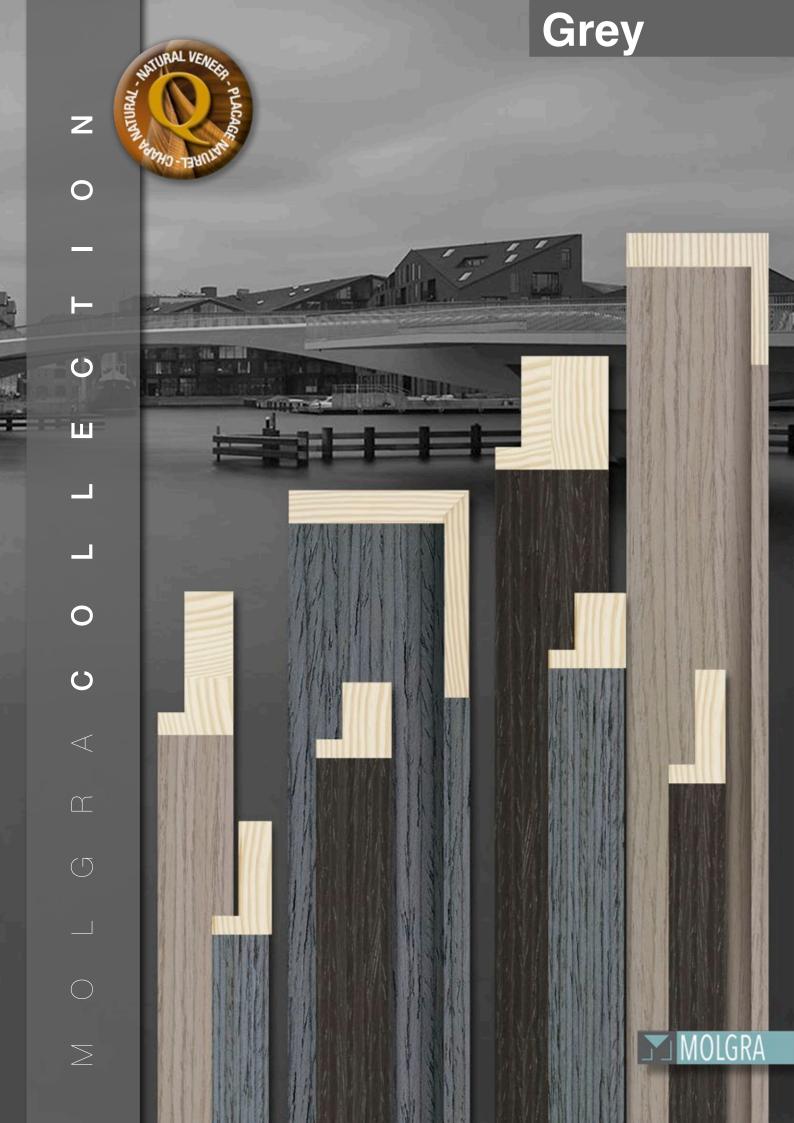

# **Grey** Collection

The Grey collection is dedicated to the new contemporary nuances that wood is able to dress today, to integrate into more and more demanding interiors. It consists of four laminated-butted pine profiles, well bal- anced and easy to work: two regular profiles in 20x20mm and 30x30mm, and two architect profiles in 15x30mm and 20x38mm.

Each profile has been lined with prefabricated sheets of different species that have been dyed, which has been carefully tinted to not only apply a new tone to the wood, but also to highlight the pattern of the veins. We got three shades, at the limit of gray and blue: smoked black with clear veins, cava with fine brown veins and metallic blue with dark veins.

Gray via its colors highlights classic interiors decorated with traditional furniture. It also combines with design interiors, using more innovative materials like steel, aluminum and Stone.