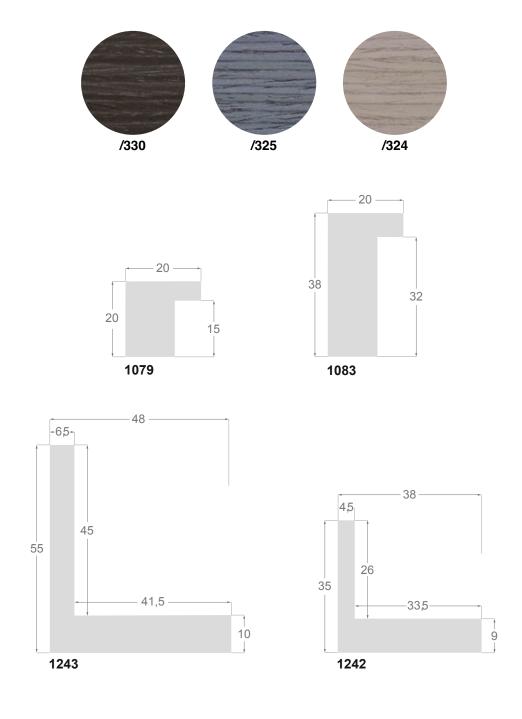

#### 1079/330 20x20mm

#### **1083/330** 20x38mm

#### **1242/330** 38x35mm

## **1243/330** 48x55mm

# **1083/325** 20x38mm

#### **1242/325** 38x35mm

## **1243/325** 48x55mm

# **1083/324** 20x38mm

#### **1242/324** 38x35mm

# **1243/324** 48x55mm

Av. de Cervera 16 25300 TÀRREGA (LLEIDA) Spain Tel. +34 973 312 304 Fax: +34 973 313 118 comercial@molgra.com