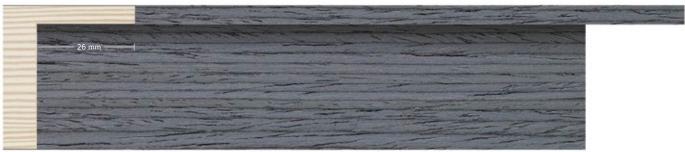

in 20x20mm and 30x30mm, and two architect profiles in 15x30mm and 20x38mm.

Each profile has been lined with prefabricated sheets of different species that have been dyed, which has been carefully tinted to not only apply a new tone to the wood, but also to highlight the pattern of the veins. We got three shades, at the limit of gray and blue: smoked black with clear veins, cava with fine brown veins and metallic blue with dark veins.

Gray via its colors highlights classic interiors decorated with traditional furniture. It also combines with design interiors, using more innovative materials like steel, aluminum and Stone.





#### 1079/330 20x20mm



#### **1083/330** 20x38mm



#### **1242/330** 38x35mm



## **1243/330** 48x55mm



# **1083/325** 20x38mm



#### **1242/325** 38x35mm



## **1243/325** 48x55mm



# **1083/324** 20x38mm



#### **1242/324** 38x35mm



# **1243/324** 48x55mm









Av. de Cervera 16 25300 TÀRREGA (LLEIDA) Spain Tel. +34 973 312 304 Fax: +34 973 313 118 comercial@molgra.com