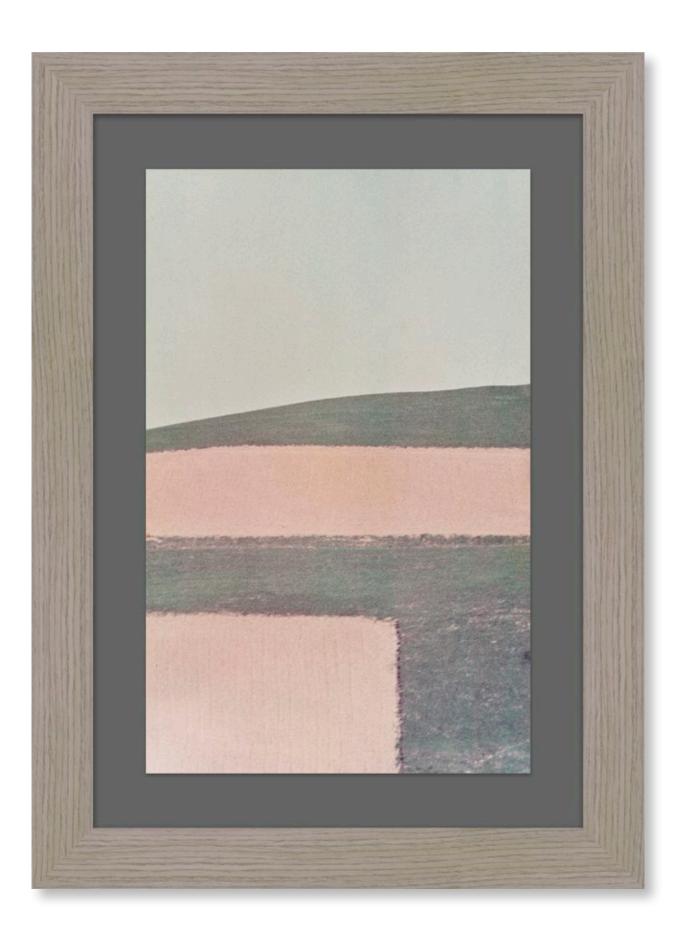

Gray via its colors highlights classic interiors decorated with traditional furniture. It also combines with design interiors, using more innovative materials like steel, aluminum and Stone.