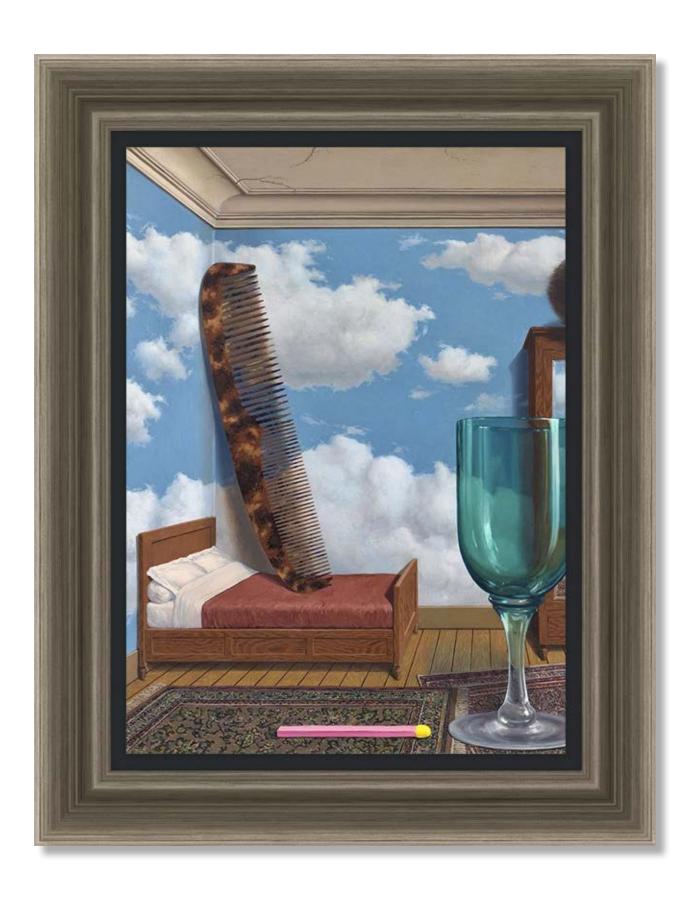

## Irati Collection

The IRATI collection refers to the Navarre Forest, the largest beech and fir-trees forest in Europe, together with the Schwarzwald. Its trees from the Pyrenees Chain of Mountains, with their colors of gray, blue and walnut are considered as an ecological treasure.

Four finishes, with a regular mesh and with the appearance of the wood, were chosen, allowing IRATI to cover many needs, being traditional or modern.

The colors, deep and noble, in homage to these woods, may be combined with a great variety of interiors. The IRATI collection is easy to use, and very affordable economically, for a reliable and quality-oriented result.