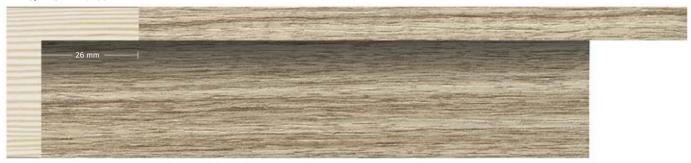

## Irati Collection

The IRATI collection refers to the Navarre Forest, the largest beech and fir-trees forest in Europe, together with the Schwarzwald. Its trees from the Pyrenees Chain of Mountains, with their colors of gray, blue and walnut are considered as an ecological treasure.

The collection consists of ten finger-jointed pine profiles, chosen for their dimensions: three flat profiles of 17 mm high, available in several widths; then two architects´ profiles, plus two pyramid-like profiles, and finally, a 40x35mm American box and two wider curved profiles for bigger artworks.

Four finishes, with a regular mesh and with the appearance of the wood, were chosen, allowing IRATI to cover many needs, being traditional or modern.

The colors, deep and noble, in homage to these woods, may be combined with a great variety of interiors. The IRATI collection is easy to use, and very affordable economically, for a reliable and quality-oriented result.