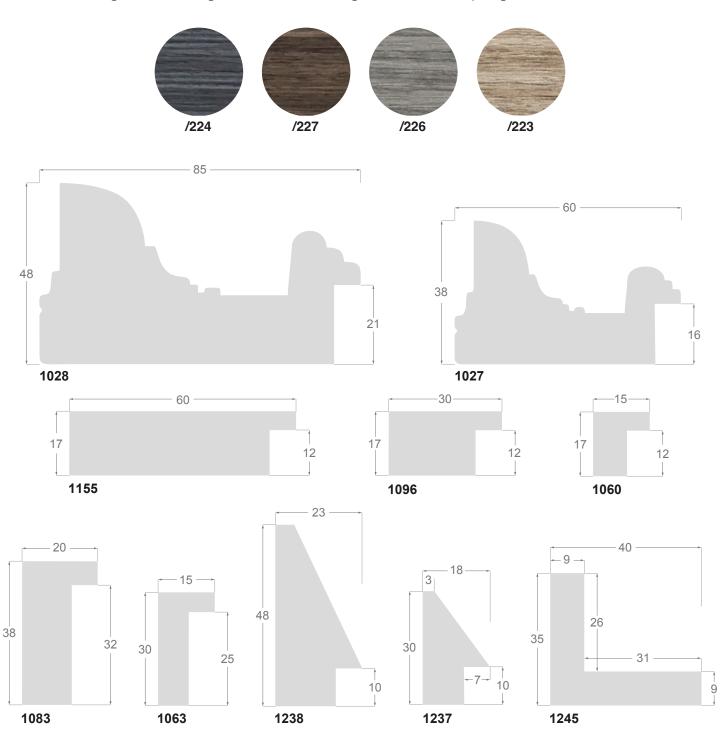

The collection consists of ten finger-jointed pine profiles, chosen for their dimensions: three flat profiles of 17 mm high, available in several widths; then two architects´ profiles, plus two pyramid-like profiles, and finally, a 40x35mm American box and two wider curved profiles for bigger artworks.

Four finishes, with a regular mesh and with the appearance of the wood, were chosen, allowing IRATI to cover many needs, being traditional or modern.

The colors, deep and noble, in homage to these woods, may be combined with a great variety of interiors. The IRATI collection is easy to use, and very affordable economically, for a reliable and quality-oriented result.

**1028/226** 85x48mm

**1027/226** 60x38mm

**1028/227** 85x48mm

**1027/227** 60x38mm

**1155/224** 60x17mm

**1096/224** 30x17mm

**1060/224** 15x17mm

**1083/224** 20x38mm

**1063/224** 15x30mm

**1238/224** 23x48mm

## **1237/224** 18x30mm

## **1245/224** 40x35mm

1155/226 60x17mm

**1238/226** 23x48mm

**1237/226** 18x30mm

## **1245/226** 40x35mm

**1155/227** 60x17mm

**1096/227** 30x17mm

**1060/227** 15x17mm

**1083/227** 20x38mm

**1063/227** 15x30mm

**1238/227** 23x48mm

**1237/227** 18x30mm

**1245/227** 40x35mm

**1155/223** 60x17mm

**1096/223** 30x17mm

**1060/223** 15x17mm

**1083/223** 20x38mm

**1063/223** 15x30mm

**1238/223** 23x48mm

**1237/223** 18x30mm

**1245/223** 40x35mm

Av. de Cervera 16 25300 TÀRREGA (LLEIDA) Spain Tel. +34 973 312 304 Fax: +34 973 313 118 comercial@molgra.com