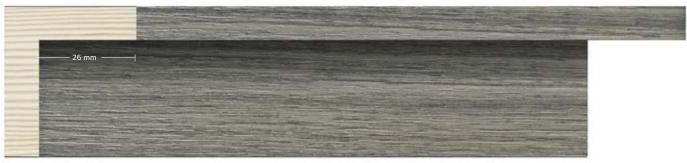

## Irati Collection

The IRATI collection refers to the Navarre Forest, the largest beech and fir-trees forest in Europe, together with the Schwarzwald. Its trees from the Pyrenees Chain of Mountains, with their colors of gray, blue and walnut are considered as an ecological treasure.

Four finishes, with a regular mesh and with the appearance of the wood, were chosen, allowing IRATI to cover many needs, being traditional or modern.

The colors, deep and noble, in homage to these woods, may be combined with a great variety of interiors. The IRATI collection is easy to use, and very affordable economically, for a reliable and quality-oriented result.