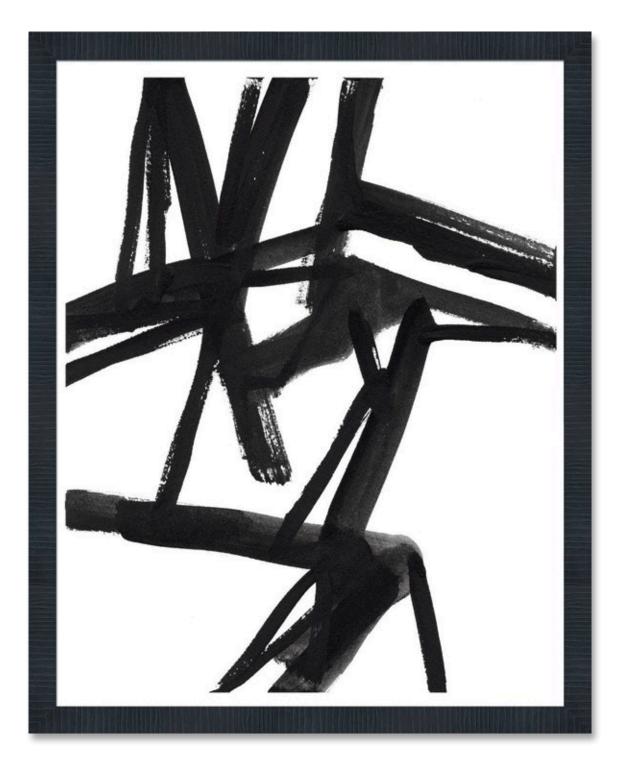

# **MDF** Collection

We are pleased to introduce the MDF collection, a series of mouldings that reproduce the warm aesthetics of natural wood, but at the same time use a more affordable and recycled material.

The result is a moulding for daily works, easy to work: it cuts and staples like the normal wood. Then, its decorations combine with a huge variety of interiors, enduring many years in dry environments.