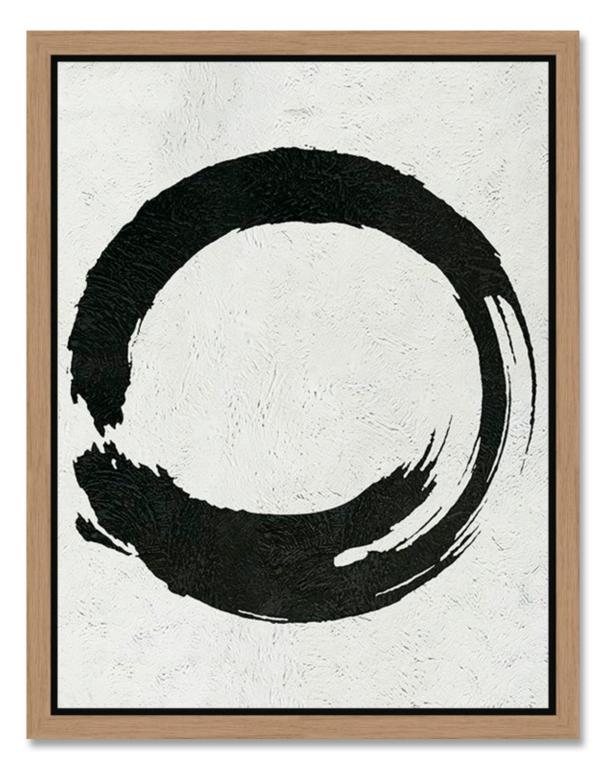

# **MDF** Collection

We are pleased to introduce the MDF collection, a series of mouldings that reproduce the warm aesthetics of natural wood, but at the same time use a more affordable and recycled material.

The result is a moulding for daily works, easy to work: it cuts and staples like the normal wood. Then, its decorations combine with a huge variety of interiors, enduring many years in dry environments.