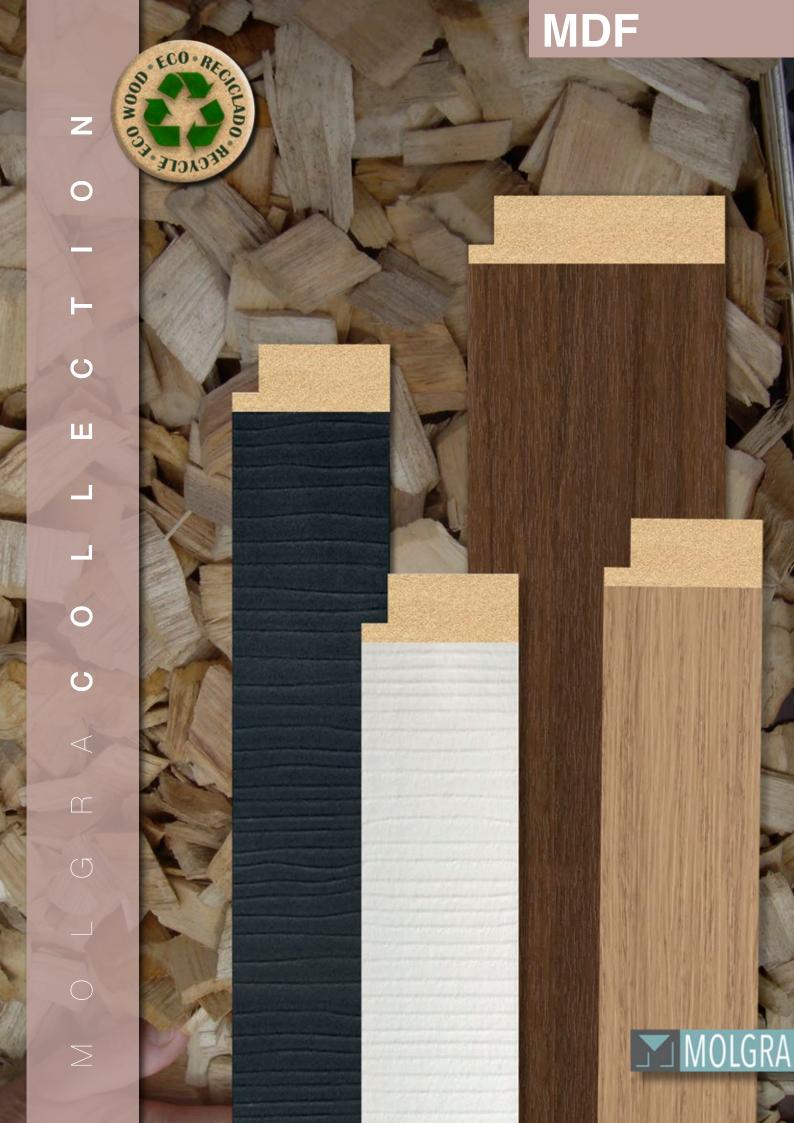

# **MDF** Collection

We are pleased to introduce the MDF collection, a series of mouldings that reproduce the warm aesthetics of natural wood, but at the same time use a more affordable and recycled material.

The result is a moulding for daily works, easy to work: it cuts and staples like the normal wood. Then, its decorations combine with a huge variety of interiors, enduring many years in dry environments.

#### 1170/218 68x18mm

## 1170/222 68x18mm

## 1170/221 68x18mm

1130/218 42x18mm

1130/219 42x18mm

1130/222 42x18mm

#### 1130/221 42x18mm

Av. de Cervera 16 25300 TÀRREGA (LLEIDA) Spain Tel. +34 973 312 304 comercial@molgra.com