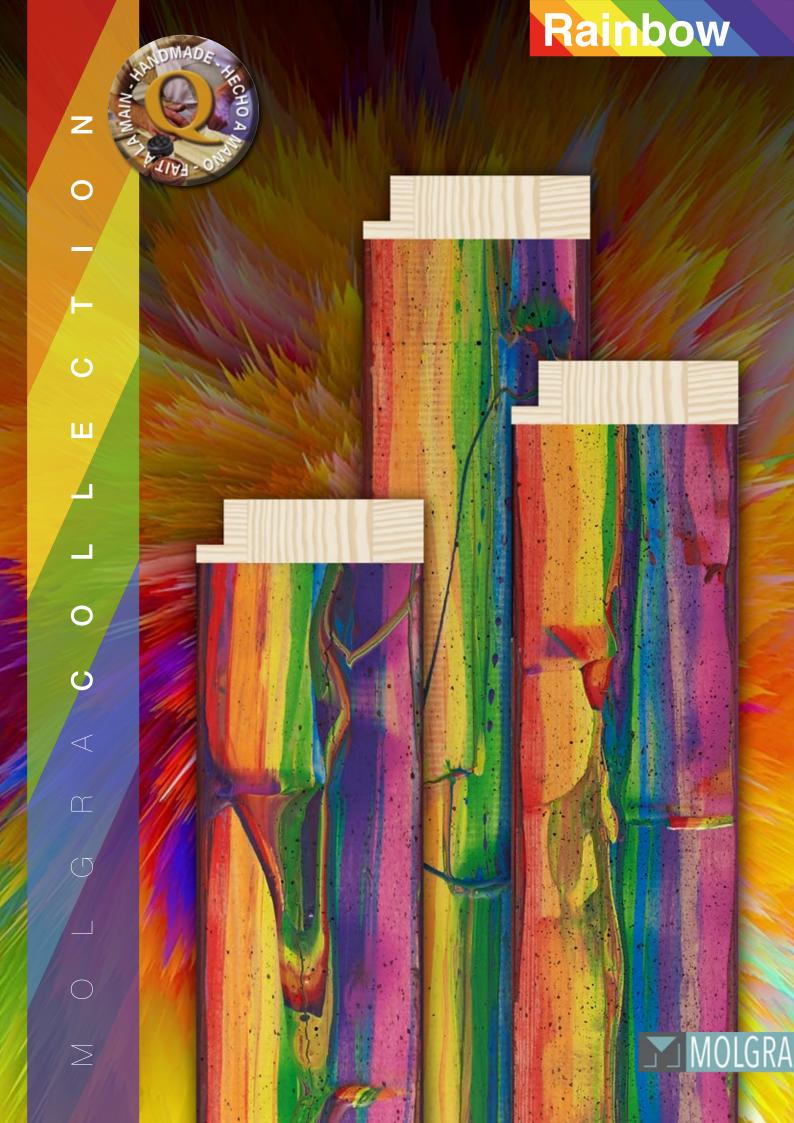

## Rainbow Collection

Dive into the Rainbow Collection, where wood comes to life in a burst of color, reflecting the passion and diversity of those who dare to be authentic. This moulding was born the day its creator, upon seeing a rainbow, felt the world shift: freedom was shining, diversity was celebrated, and art was filled with color and struggle.

Its vibrant tones dance in perfect harmony, creating a visual symphony that enhances any space. Each piece is unique, hand-painted, unrepeatable, a small work of art telling its own story.

1155/550 60x17mm