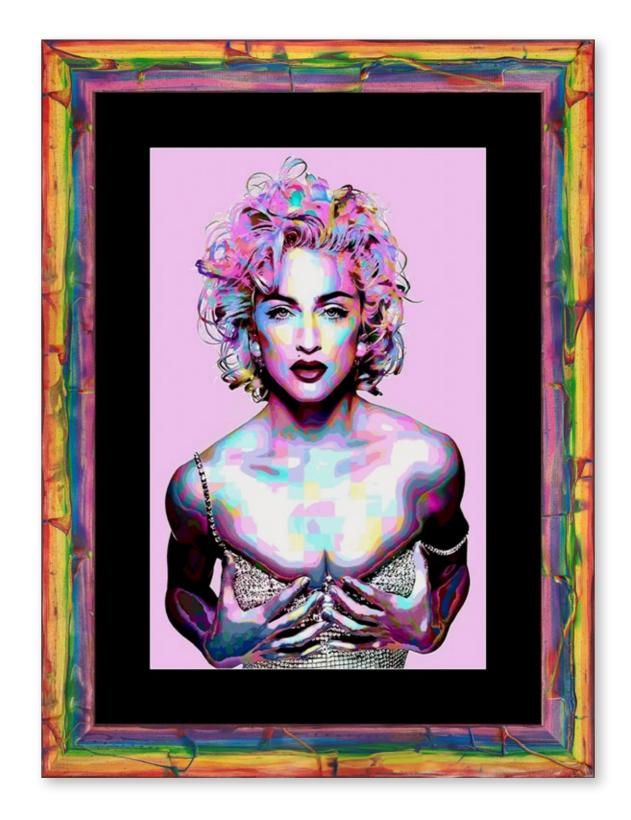

## Rainbow Collection

Dive into the Rainbow Collection, where wood comes to life in a burst of color, reflecting the passion and diversity of those who dare to be authentic. This moulding was born the day its creator, upon seeing a rainbow, felt the world shift: freedom was shining, diversity was celebrated, and art was filled with color and struggle.

Its vibrant tones dance in perfect harmony, creating a visual symphony that enhances any space. Each piece is unique, hand-painted, unrepeatable, a small work of art telling its own story.

1155/550 60x17mm