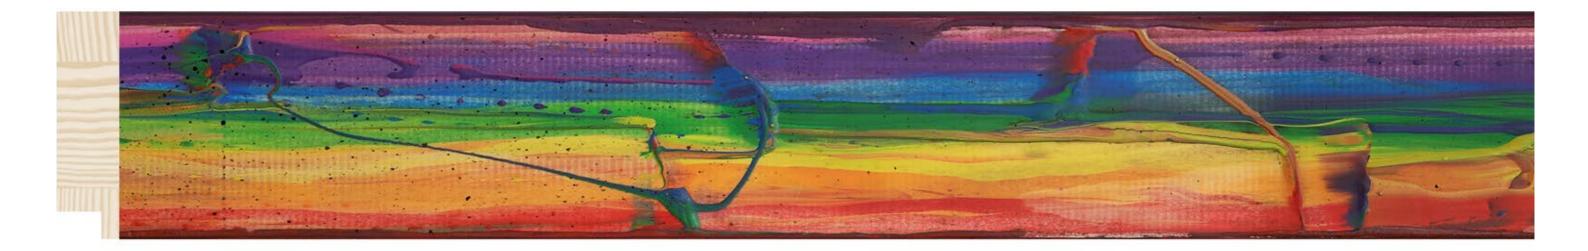

## Rainbow Collection

Dive into the Rainbow Collection, where wood comes to life in a burst of color, reflecting the passion and diversity of those who dare to be authentic. This moulding was born the day its creator, upon seeing a rainbow, felt the world shift: freedom was shining, diversity was celebrated, and art was filled with color and struggle.

Its vibrant tones dance in perfect harmony, creating a visual symphony that enhances any space. Each piece is unique, hand-painted, unrepeatable, a small work of art telling its own story.

1155/550 60x17mm

Handcrafted mouldings. Each piece is unique and unrepeatable.

C-14, 5 (A2 - Sal. 507) - 25300 Tàrrega (Lleida) - España Tel. +34 973 312 304 comercial@molgra.com www.**molgra**.com