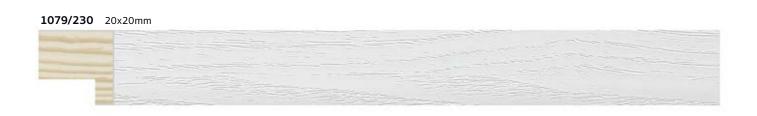

## **Ibiza** Collection

The IBIZA collection blows a wind of joy and warmth in these difficult times. It consists of a series of ten different profiles, from the 10x20mm architect model to a 98x48mm wide moulding, all in high quality finger-jointed pine. A very white decor with open-pore wood imitation. Can be combined with each other or with all types of profiles.

Its interest lies in its open-pore white decoration, very resistant, and designed with great precision: it brings light, and a certain minimalist or on the contrary more rustic touch, to any artwork, painting or poster. Its vocation is to be able to frame any support, and easily enter many homes, making us forget for a while the gray of these times.