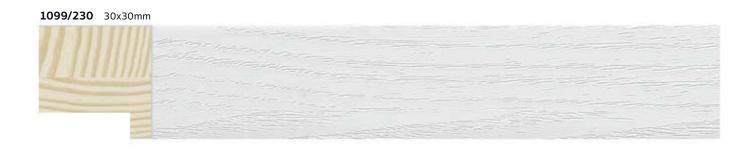

## **Ibiza** Collection

The IBIZA collection blows a wind of joy and warmth in these difficult times. It consists of a series of ten different profiles, from the 10x20mm architect model to a 98x48mm wide moulding, all in high quality finger-jointed pine. A very white decor with open-pore wood imitation. Can be combined with each other or with all types of profiles.

Its interest lies in its open-pore white decoration, very resistant, and designed with great precision: it brings light, and a certain minimalist or on the contrary more rustic touch, to any artwork, painting or poster. Its vocation is to be able to frame any support, and easily enter many homes, making us forget for a while the gray of these times.