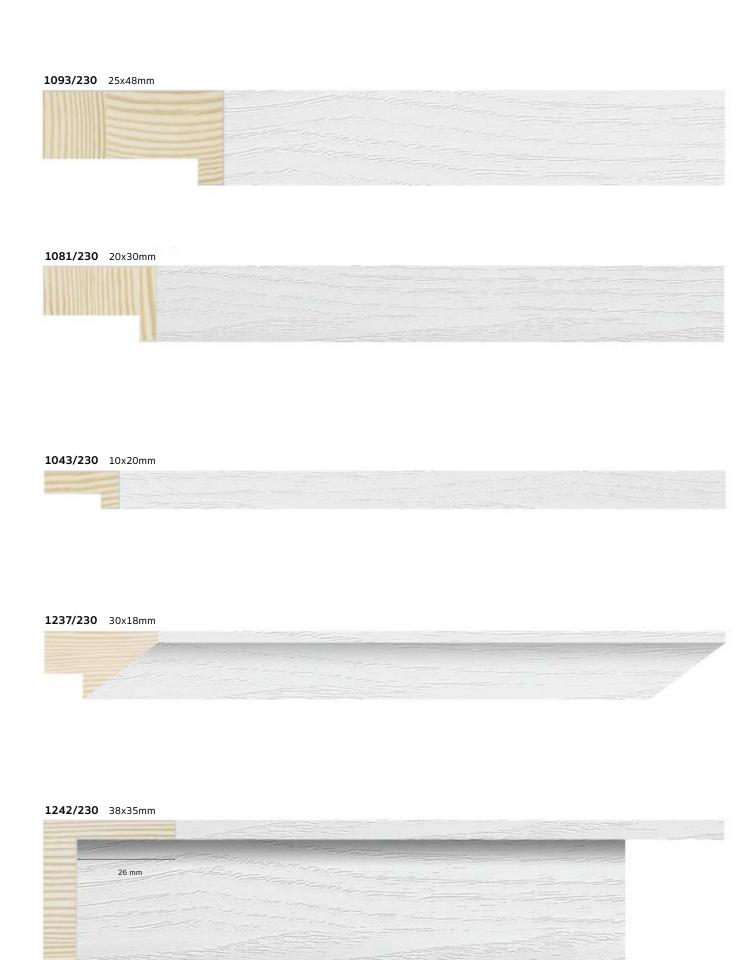

## **Ibiza** Collection

The IBIZA collection blows a wind of joy and warmth in these difficult times. It consists of a series of ten different profiles, from the 10x20mm architect model to a 98x48mm wide moulding, all in high quality finger-jointed pine. A very white decor with open-pore wood imitation. Can be combined with each other or with all types of profiles.

Its interest lies in its open-pore white decoration, very resistant, and designed with great precision: it brings light, and a certain minimalist or on the contrary more rustic touch, to any artwork, painting or poster. Its vocation is to be able to frame any support, and easily enter many homes, making us forget for a while the gray of these times.