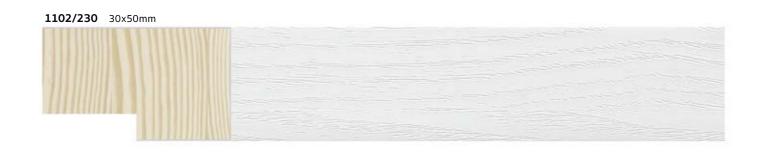

## **Ibiza** Collection

The IBIZA collection blows a wind of joy and warmth in these difficult times. It consists of a series of ten different profiles, from the 10x20mm architect model to a 98x48mm wide moulding, all in high quality finger-jointed pine. A very white decor with open-pore wood imitation. Can be combined with each other or with all types of profiles.

Its interest lies in its open-pore white decoration, very resistant, and designed with great precision: it brings light, and a certain minimalist or on the contrary more rustic touch, to any artwork, painting or poster. Its vocation is to be able to frame any support, and easily enter many homes, making us forget for a while the gray of these times.