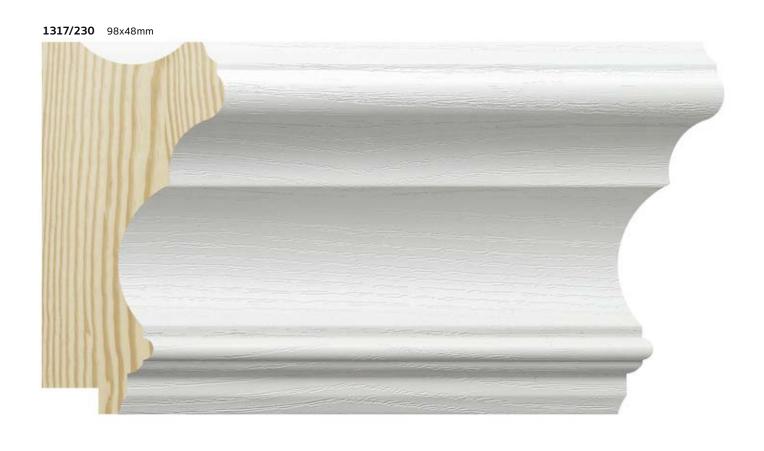

## **Ibiza** Collection

The IBIZA collection blows a wind of joy and warmth in these difficult times. It consists of a series of ten different profiles, from the 10x20mm architect model to a 98x48mm wide moulding, all in high quality finger-jointed pine. A very white decor with open-pore wood imitation. Can be combined with each other or with all types of profiles.

Its interest lies in its open-pore white decoration, very resistant, and designed with great precision: it brings light, and a certain minimalist or on the contrary more rustic touch, to any artwork, painting or poster. Its vocation is to be able to frame any support, and easily enter many homes, making us forget for a while the gray of these times.