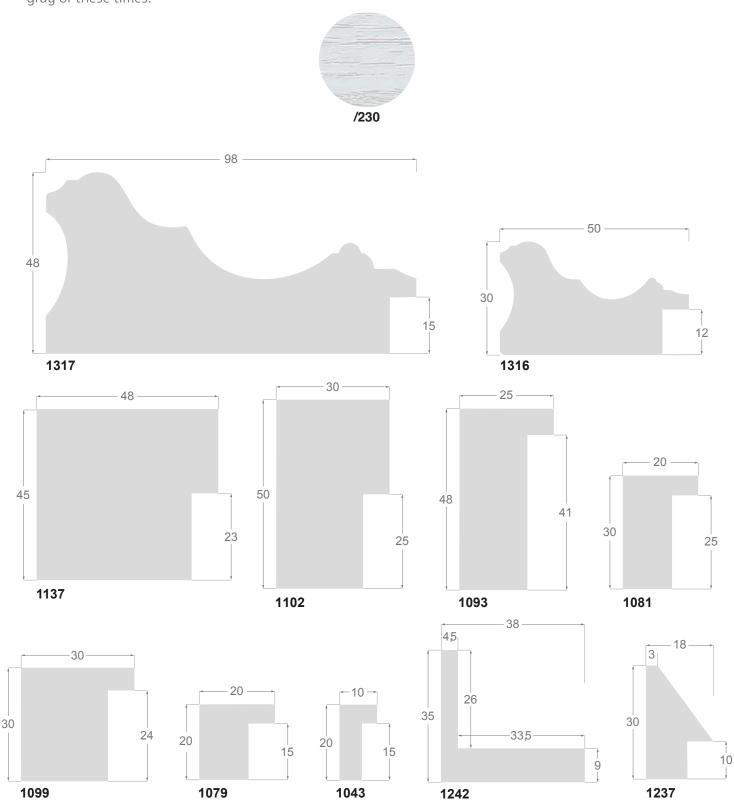

## **Ibiza** Collection

The IBIZA collection blows a wind of joy and warmth in these difficult times. It consists of a series of ten different profiles, from the 10x20mm architect model to a 98x48mm wide moulding, all in high quality finger-jointed pine. A very white decor with open-pore wood imitation. Can be combined with each other or with all types of profiles.

Its interest lies in its open-pore white decoration, very resistant, and designed with great precision: it brings light, and a certain minimalist or on the contrary more rustic touch, to any artwork, painting or poster. Its vocation is to be able to frame any support, and easily enter many homes, making us forget for a while the gray of these times.