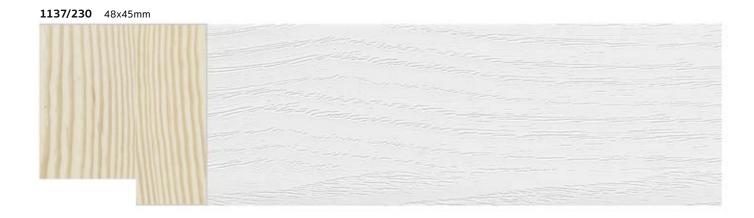

## **Ibiza** Collection

The IBIZA collection blows a wind of joy and warmth in these difficult times. It consists of a series of ten different profiles, from the 10x20mm architect model to a 98x48mm wide moulding, all in high quality finger-jointed pine. A very white decor with open-pore wood imitation. Can be combined with each other or with all types of profiles.

Its interest lies in its open-pore white decoration, very resistant, and designed with great precision: it brings light, and a certain minimalist or on the contrary more rustic touch, to any artwork, painting or poster. Its vocation is to be able to frame any support, and easily enter many homes, making us forget for a while the gray of these times.