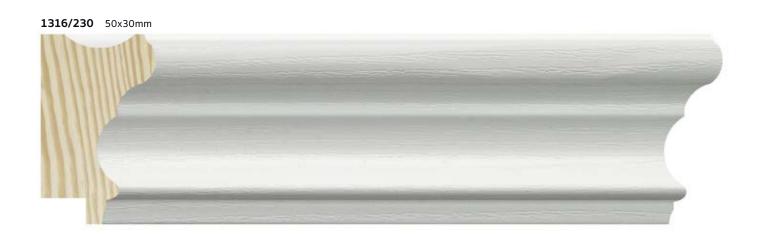

## **Ibiza** Collection

The IBIZA collection blows a wind of joy and warmth in these difficult times. It consists of a series of ten different profiles, from the 10x20mm architect model to a 98x48mm wide moulding, all in high quality finger-jointed pine. A very white decor with open-pore wood imitation. Can be combined with each other or with all types of profiles.

Its interest lies in its open-pore white decoration, very resistant, and designed with great precision: it brings light, and a certain minimalist or on the contrary more rustic touch, to any artwork, painting or poster. Its vocation is to be able to frame any support, and easily enter many homes, making us forget for a while the gray of these times.