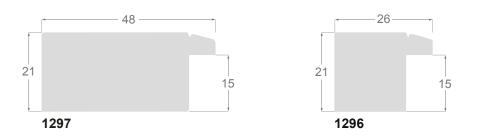

## **Brooklyn** Collection

The BROOKLYN Collection blends traditional decor with smooth and satin finishes for a more modern look.

BROOKLYN features two profiles made of finger jointed pine, which have been drawn down to achieve a flawless base for applying our decor. The slightly inclined upper edge is separated from the rest of the profile by a channel, giving it a more contemporary touch.

/815

**Black backside** 

1297/815 48x20mm Black backside

1297/816 48x20mm Black backside

Av. de Cervera 16 25300 TÀRREGA (LLEIDA) Spain Tel. +34 973 312 304 comercial@molgra.com