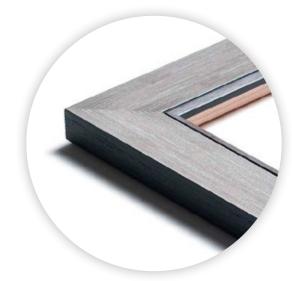

## **Brooklyn** Collection

The BROOKLYN Collection blends traditional decor with smooth and satin finishes for a more modern look.

BROOKLYN features two profiles made of finger jointed pine, which have been drawn down to achieve a flawless base for applying our decor. The slightly inclined upper edge is separated from the rest of the profile by a channel, giving it a more contemporary touch.

The outer edge is painted black, using a very intense shade. It resembles the colors emitted by the imposing and famous Brooklyn Bridge. It provides an elegant and neutral color that complements any wall or support.