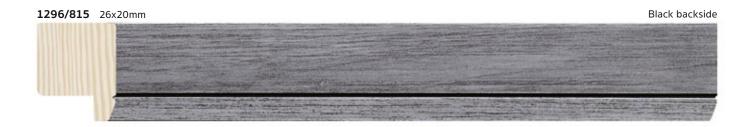

## **Brooklyn** Collection

The BROOKLYN Collection blends traditional decor with smooth and satin finishes for a more modern look.

BROOKLYN features two profiles made of finger jointed pine, which have been drawn down to achieve a flawless base for applying our decor. The slightly inclined upper edge is separated from the rest of the profile by a channel, giving it a more contemporary touch.

The outer edge is painted black, using a very intense shade. It resembles the colors emitted by the imposing and famous Brooklyn Bridge. It provides an elegant and neutral color that complements any wall or support.

/815

**Black backside** 

1297/815 48x20mm Black backside

1297/816 48x20mm Black backside

Av. de Cervera 16 25300 TÀRREGA (LLEIDA) Spain Tel. +34 973 312 304 comercial@molgra.com