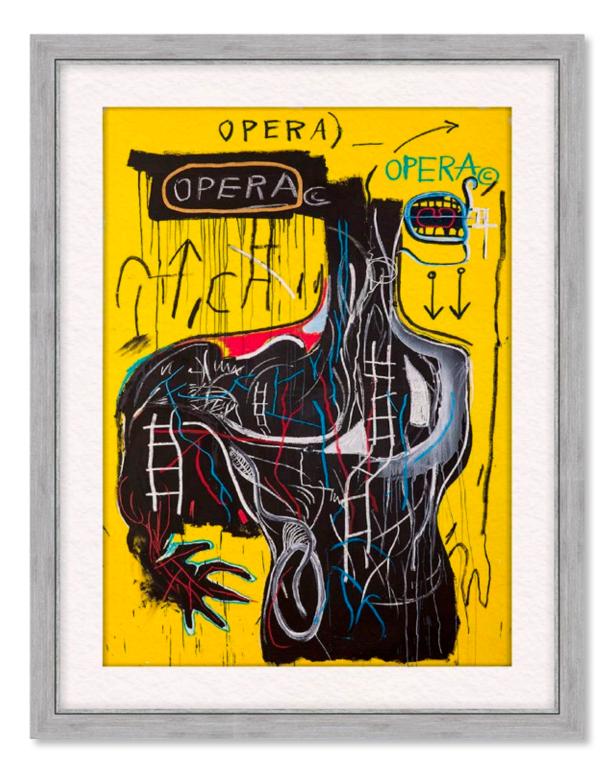

## **Brooklyn** Collection

The BROOKLYN Collection blends traditional decor with smooth and satin finishes for a more modern look.

BROOKLYN features two profiles made of finger jointed pine, which have been drawn down to achieve a flawless base for applying our decor. The slightly inclined upper edge is separated from the rest of the profile by a channel, giving it a more contemporary touch.

The outer edge is painted black, using a very intense shade. It resembles the colors emitted by the imposing and famous Brooklyn Bridge. It provides an elegant and neutral color that complements any wall or support.