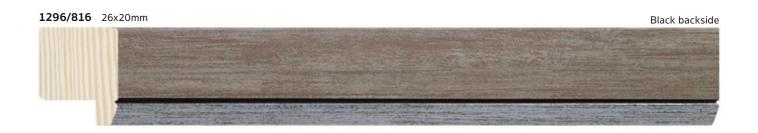

## **Brooklyn** Collection

The BROOKLYN Collection blends traditional decor with smooth and satin finishes for a more modern look.

BROOKLYN features two profiles made of finger jointed pine, which have been drawn down to achieve a flawless base for applying our decor. The slightly inclined upper edge is separated from the rest of the profile by a channel, giving it a more contemporary touch.

The outer edge is painted black, using a very intense shade. It resembles the colors emitted by the imposing and famous Brooklyn Bridge. It provides an elegant and neutral color that complements any wall or support.

/815

**Black backside** 

1297/815 48x20mm Black backside

1297/816 48x20mm Black backside

Av. de Cervera 16 25300 TÀRREGA (LLEIDA) Spain Tel. +34 973 312 304 comercial@molgra.com