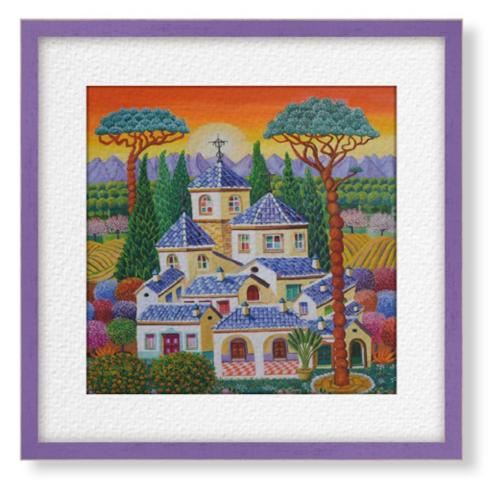

## Naif Collection

The NAIF Collection is characterized by its technical design and focus on functionality. Made from ayous, a lightweight and easy-to-work wood, this molding features rubbed edges that add a rustic touch. With a range of 14 colors, the Naif Collection is versatile and adapts to various spaces.

Its simple profile enhances artworks without distractions, allowing attention to focus on the displayed pieces. Ideal for galleries, museums, or any place where an elegant and discreet presentation is sought.