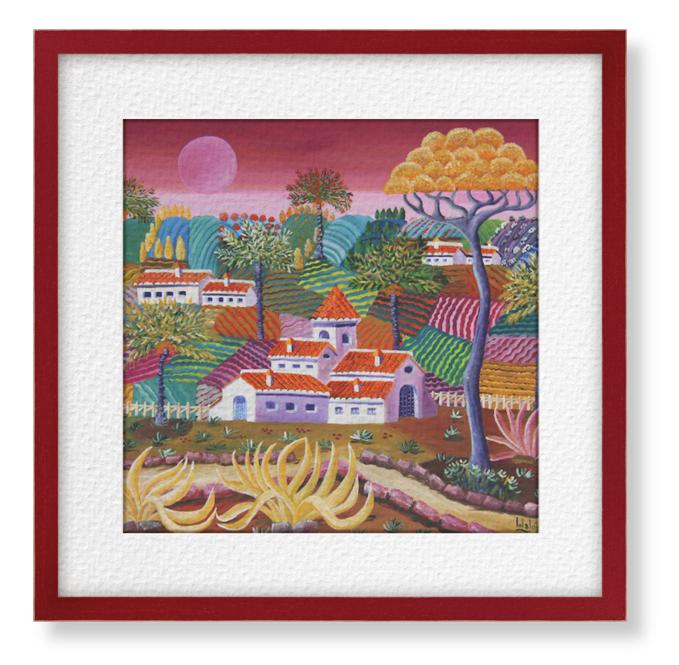

## Naif Collection

The NAIF Collection is characterized by its technical design and focus on functionality. Made from ayous, a lightweight and easy-to-work wood, this molding features rubbed edges that add a rustic touch. With a range of 14 colors, the Naif Collection is versatile and adapts to various spaces.

Its simple profile enhances artworks without distractions, allowing attention to focus on the displayed pieces. Ideal for galleries, museums, or any place where an elegant and discreet presentation is sought.