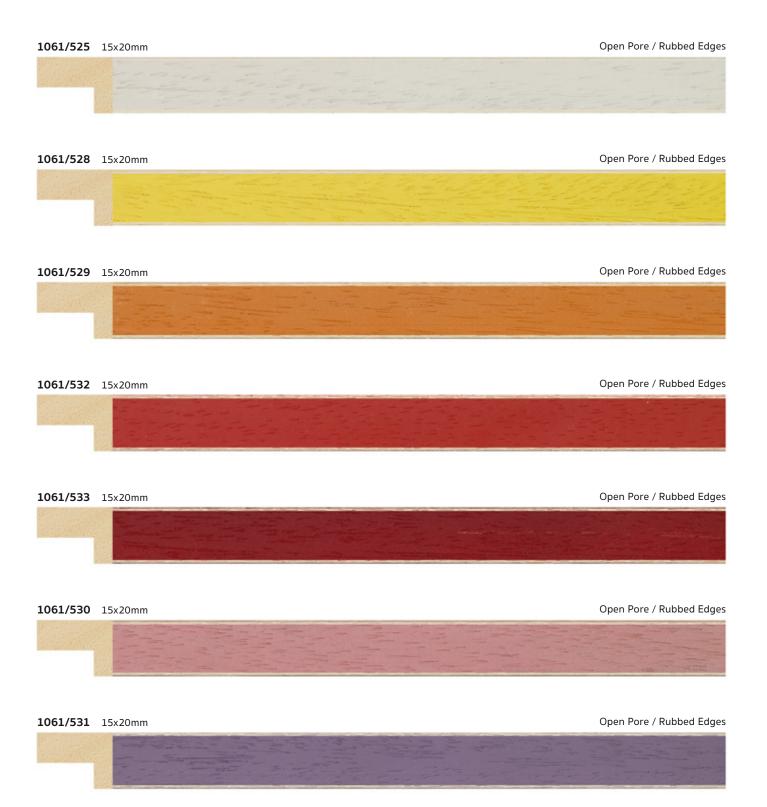

## Naif Collection

The NAIF Collection is characterized by its technical design and focus on functionality. Made from ayous, a lightweight and easy-to-work wood, this molding features rubbed edges that add a rustic touch. With a range of 14 colors, the Naif Collection is versatile and adapts to various spaces.

Its simple profile enhances artworks without distractions, allowing attention to focus on the displayed pieces. Ideal for galleries, museums, or any place where an elegant and discreet presentation is sought.