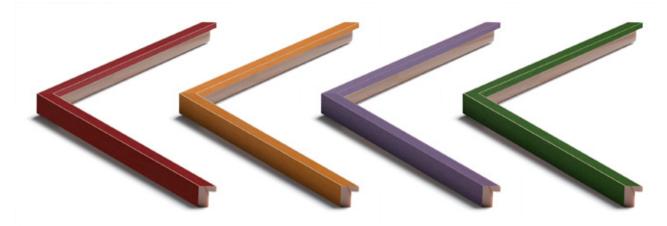

## Naif Collection

The NAIF Collection is characterized by its technical design and focus on functionality. Made from ayous, a lightweight and easy-to-work wood, this molding features rubbed edges that add a rustic touch. With a range of 14 colors, the Naif Collection is versatile and adapts to various spaces.