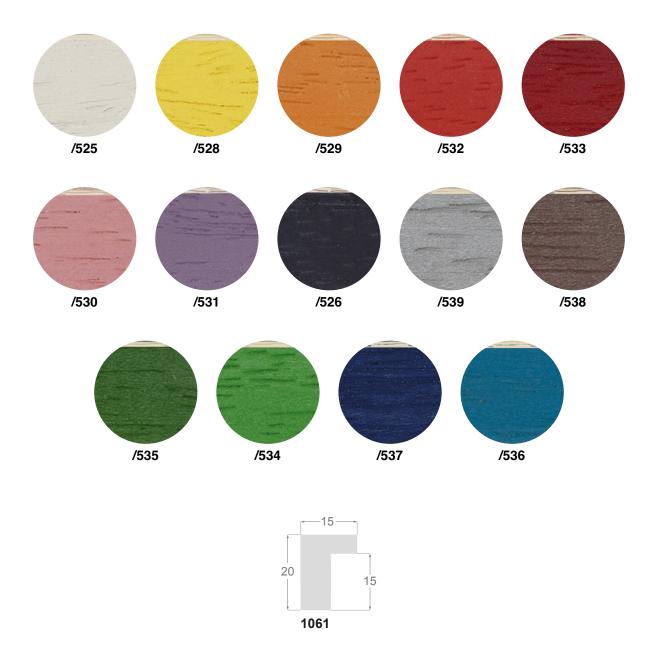

## Naif Collection

The NAIF Collection is characterized by its technical design and focus on functionality. Made from ayous, a lightweight and easy-to-work wood, this molding features rubbed edges that add a rustic touch. With a range of 14 colors, the Naif Collection is versatile and adapts to various spaces.