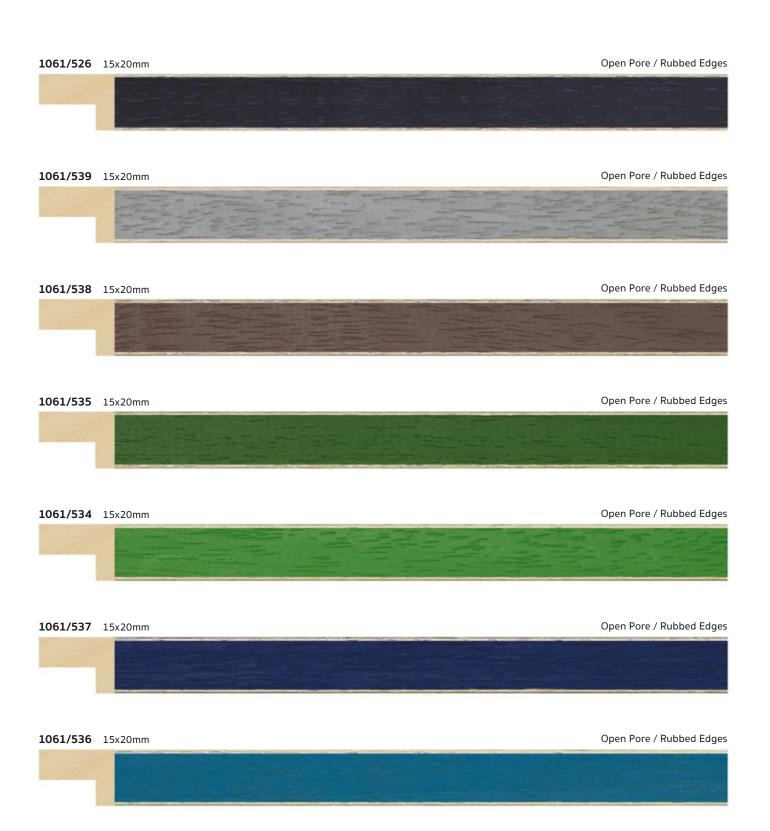

## Naif Collection

The NAIF Collection is characterized by its technical design and focus on functionality. Made from ayous, a lightweight and easy-to-work wood, this molding features rubbed edges that add a rustic touch. With a range of 14 colors, the Naif Collection is versatile and adapts to various spaces.

Its simple profile enhances artworks without distractions, allowing attention to focus on the displayed pieces. Ideal for galleries, museums, or any place where an elegant and discreet presentation is sought.