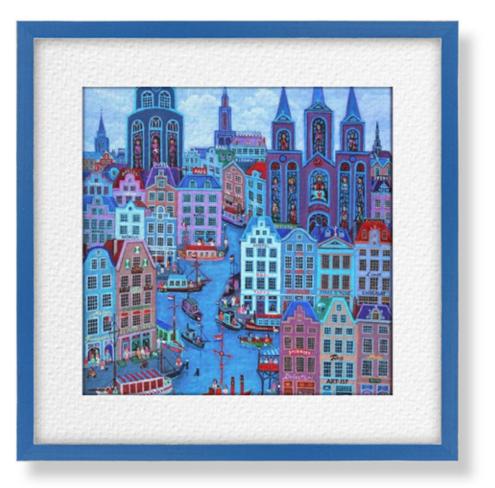

## Naif Collection

The NAIF Collection is characterized by its technical design and focus on functionality. Made from ayous, a lightweight and easy-to-work wood, this molding features rubbed edges that add a rustic touch. With a range of 14 colors, the Naif Collection is versatile and adapts to various spaces.

Its simple profile enhances artworks without distractions, allowing attention to focus on the displayed pieces. Ideal for galleries, museums, or any place where an elegant and discreet presentation is sought.