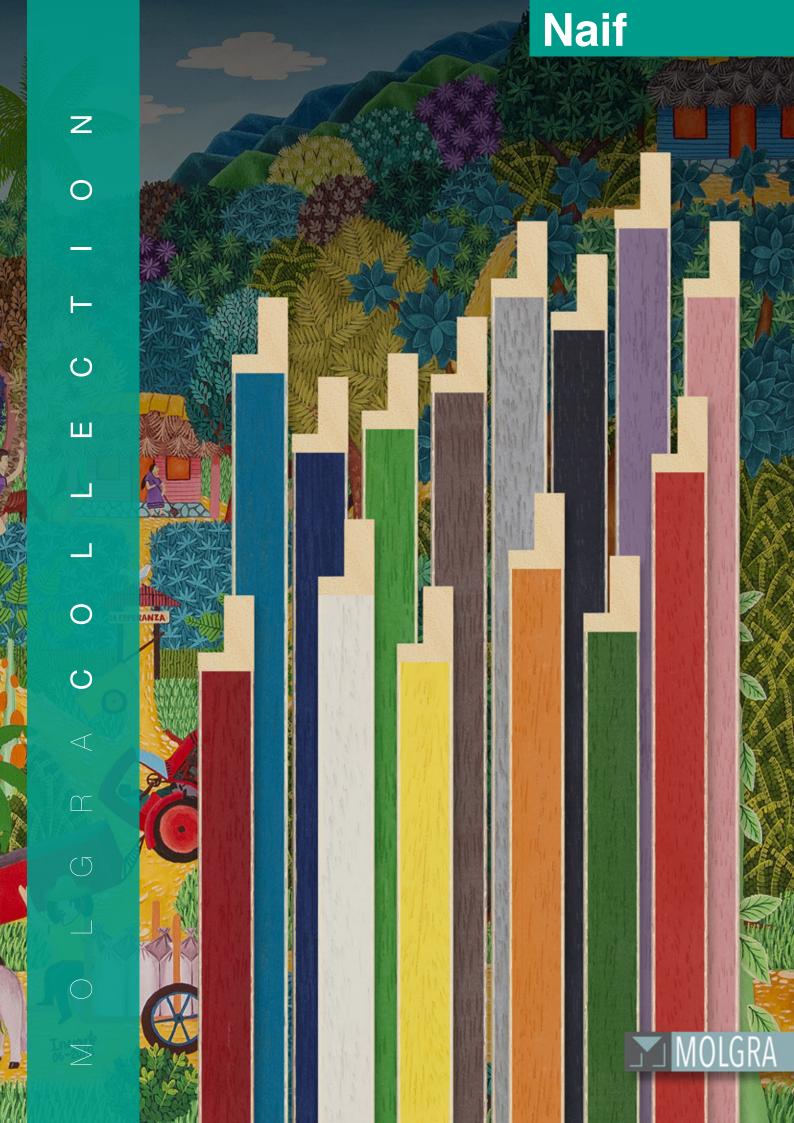

## Naif Collection

The NAIF Collection is characterized by its technical design and focus on functionality. Made from ayous, a lightweight and easy-to-work wood, this molding features rubbed edges that add a rustic touch. With a range of 14 colors, the Naif Collection is versatile and adapts to various spaces.

Its simple profile enhances artworks without distractions, allowing attention to focus on the displayed pieces. Ideal for galleries, museums, or any place where an elegant and discreet presentation is sought.