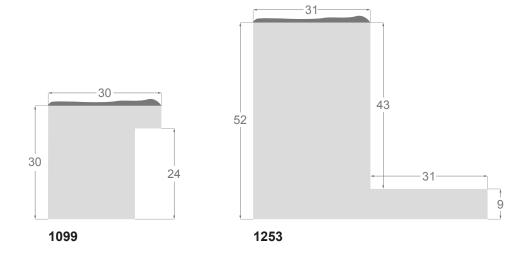

1099/715 30x30mm Black backside

1099/716 30x30mm Black backside

1099/714 30x30mm Black backside

**1253/715** 62x52mm Black backside

**1253/714** 62x52mm Black backside

**1253/716** 62x52mm Black backside

Av. de Cervera 16 25300 TÀRREGA (LLEIDA) Spain Tel. +34 973 312 304 comercial@molgra.com