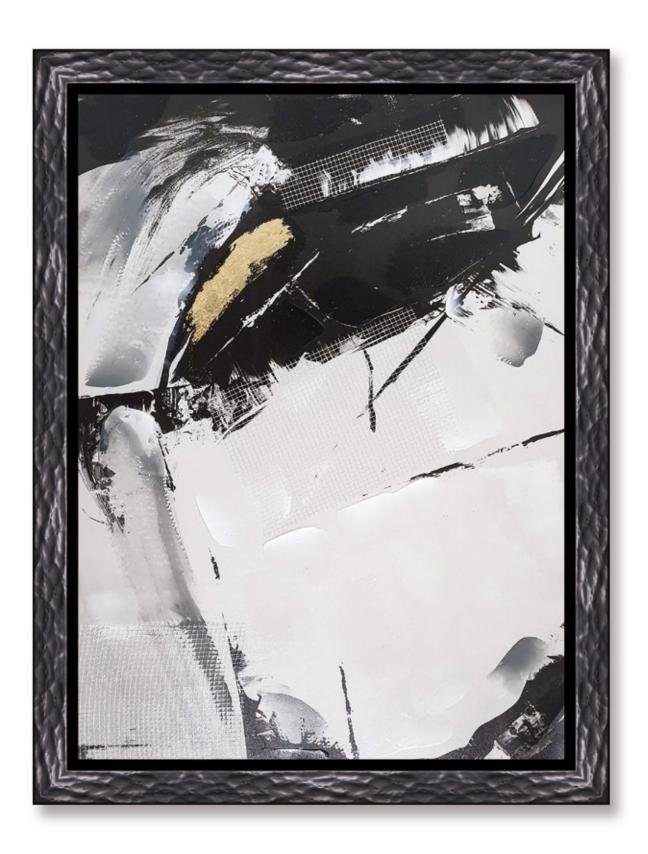

## Magna Collection

The Magna Collection is a reliable choice for those artworks that desire to be framed with an elegant, highly prominent molding, featuring artisanal finishes that enhance the beauty of each piece. Crafted from finger pine, this collection evokes the grandeur and significance of the artworks it supports, providing a frame worthy of their artistic value.

This collection is not only an expression of quality and craftsmanship in molding production but also a commitment to the proper presentation of artworks, offering a frame that highlights their uniqueness and beauty. Each molding in this collection is a work of art in its own right, created to enhance and protect your masterpieces, leaving a lasting visual impact in any space where they are displayed.