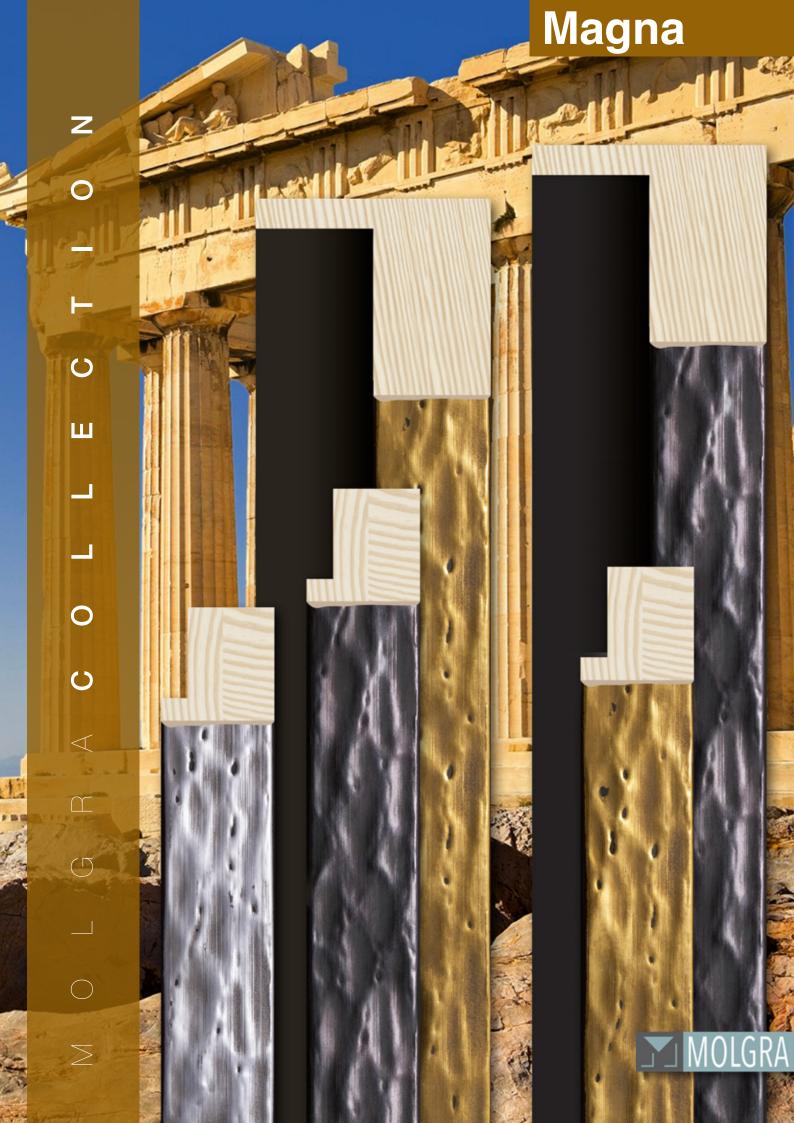

## Magna Collection

The Magna Collection is a reliable choice for those artworks that desire to be framed with an elegant, highly prominent molding, featuring artisanal finishes that enhance the beauty of each piece. Crafted from finger pine, this collection evokes the grandeur and significance of the artworks it supports, providing a frame worthy of their artistic value.

This collection is not only an expression of quality and craftsmanship in molding production but also a commitment to the proper presentation of artworks, offering a frame that highlights their uniqueness and beauty. Each molding in this collection is a work of art in its own right, created to enhance and protect your masterpieces, leaving a lasting visual impact in any space where they are displayed.