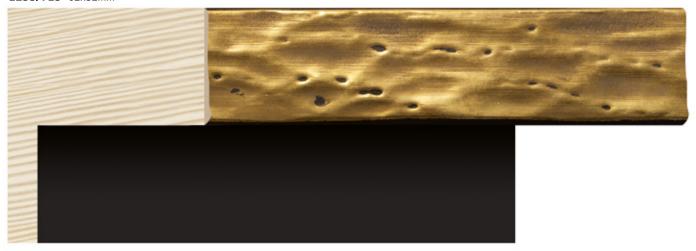

1099/715 30x30mm Black backside

1099/716 30x30mm Black backside

1099/714 30x30mm Black backside

**1253/715** 62x52mm Black backside

**1253/714** 62x52mm Black backside

**1253/716** 62x52mm Black backside

Av. de Cervera 16 25300 TÀRREGA (LLEIDA) Spain Tel. +34 973 312 304 comercial@molgra.com