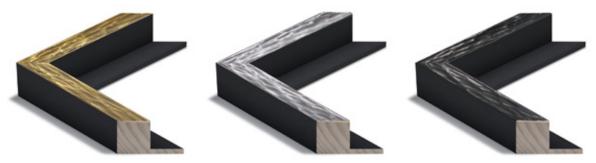

## Magna Collection

The Magna Collection is a reliable choice for those artworks that desire to be framed with an elegant, highly prominent molding, featuring artisanal finishes that enhance the beauty of each piece. Crafted from finger pine, this collection evokes the grandeur and significance of the artworks it supports, providing a frame worthy of their artistic value.

1099/715 30x30mm Black backside

1099/716 30x30mm Black backside

1099/714 30x30mm Black backside

**1253/715** 62x52mm Black backside

**1253/714** 62x52mm Black backside

**1253/716** 62x52mm Black backside

Av. de Cervera 16 25300 TÀRREGA (LLEIDA) Spain Tel. +34 973 312 304 comercial@molgra.com