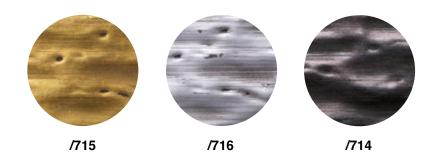

1099/715 30x30mm Black backside

1099/716 30x30mm Black backside

1099/714 30x30mm Black backside

**1253/715** 62x52mm Black backside

**1253/714** 62x52mm Black backside

**1253/716** 62x52mm Black backside

Av. de Cervera 16 25300 TÀRREGA (LLEIDA) Spain Tel. +34 973 312 304 comercial@molgra.com