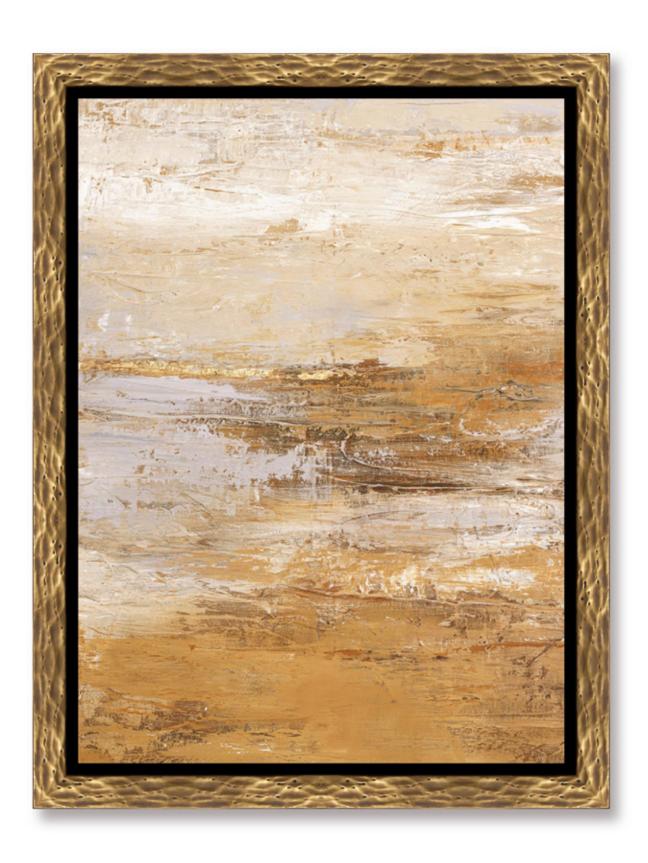

## Magna Collection

The Magna Collection is a reliable choice for those artworks that desire to be framed with an elegant, highly prominent molding, featuring artisanal finishes that enhance the beauty of each piece. Crafted from finger pine, this collection evokes the grandeur and significance of the artworks it supports, providing a frame worthy of their artistic value.

This collection is not only an expression of quality and craftsmanship in molding production but also a commitment to the proper presentation of artworks, offering a frame that highlights their uniqueness and beauty. Each molding in this collection is a work of art in its own right, created to enhance and protect your masterpieces, leaving a lasting visual impact in any space where they are displayed.