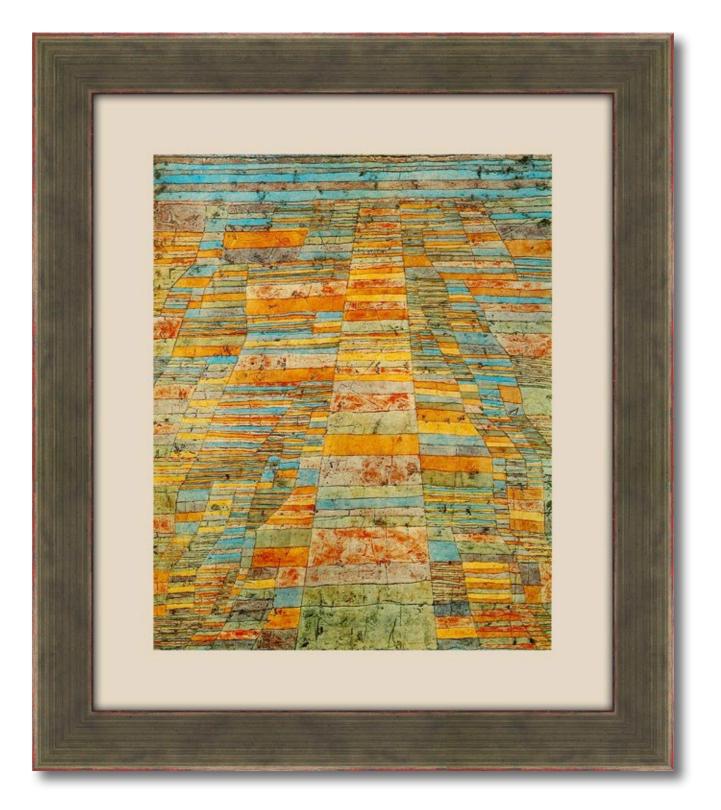

The choice of MUNICH becomes obvious because of its excellent value for money when it comes to framing a work that needs a classic and distinguished molding.

| 1116/433 | 8x20mm                                                                                                           |  |
|----------|------------------------------------------------------------------------------------------------------------------|--|
|          |                                                                                                                  |  |
|          |                                                                                                                  |  |
|          |                                                                                                                  |  |
|          |                                                                                                                  |  |
|          |                                                                                                                  |  |
|          | and the second |  |
|          |                                                                                                                  |  |
|          |                                                                                                                  |  |