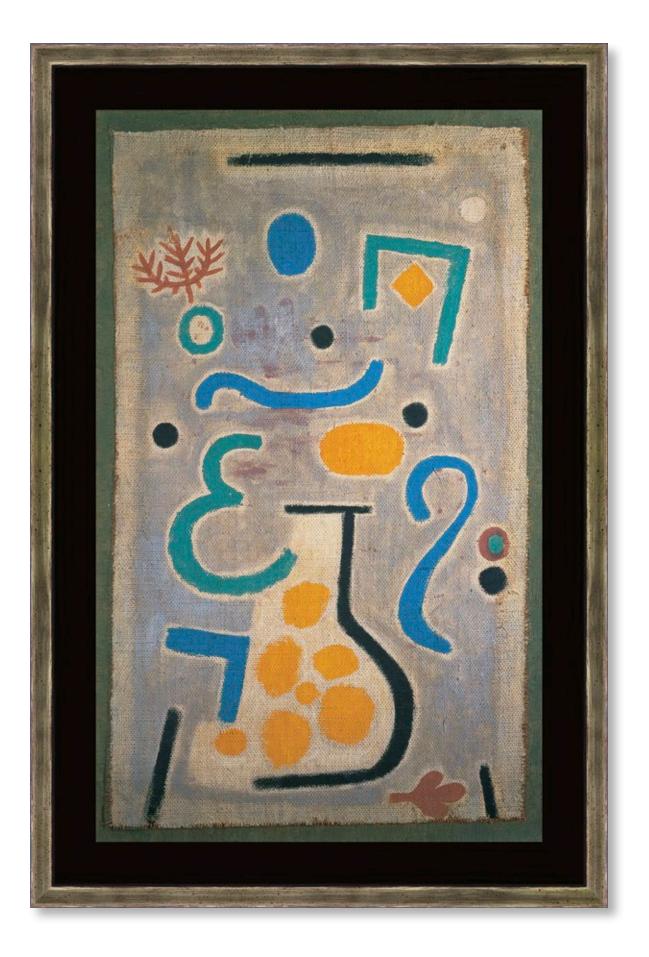

## Munich Collection

The MUNICH collection is a universal collection. It has been designed for all interiors, whether traditional, modern or contemporary. Its finishes in satin black, brushed silver and gold give it an elegant and noble air.

The choice of MUNICH becomes obvious because of its excellent value for money when it comes to framing a work that needs a classic and distinguished molding.

| 1116/433 | 8x20mm                                                                                                           |  |
|----------|------------------------------------------------------------------------------------------------------------------|--|
|          |                                                                                                                  |  |
|          |                                                                                                                  |  |
|          |                                                                                                                  |  |
|          |                                                                                                                  |  |
|          |                                                                                                                  |  |
|          | and the second |  |
|          |                                                                                                                  |  |
|          |                                                                                                                  |  |