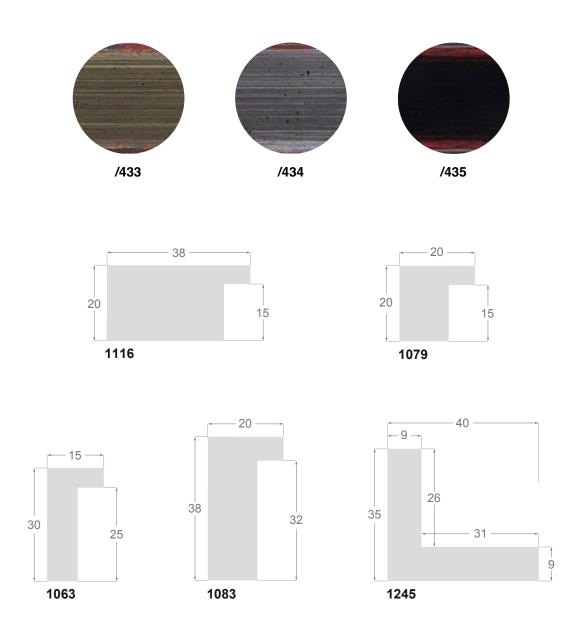

MUNICH consists of five profiles of high quality in finger-jointed pine: a square profile of 20 x 20mm, two architect profiles of 15 x 30mm and 20 x 38mm, a flat profile of 38 x 20mm and finally an American Box. Each profile has a thin layer of gesso covering the wood, which makes it possible to apply the smooth and unique patina finishes afterward, including some fine red lines that make it deeper.

The choice of MUNICH becomes obvious because of its excellent value for money when it comes to framing a work that needs a classic and distinguished molding.

| 1116/433 | 8x20mm                                                                                                           |  |
|----------|------------------------------------------------------------------------------------------------------------------|--|
|          |                                                                                                                  |  |
|          |                                                                                                                  |  |
|          |                                                                                                                  |  |
|          |                                                                                                                  |  |
|          |                                                                                                                  |  |
|          | and the second |  |
|          |                                                                                                                  |  |
|          |                                                                                                                  |  |

1245/433 40x35mm

1063/434 15x30mm

## 1245/434 40x35mm

1245/435 40x35mm

C-14, 5 (A2 - Sal. 507) - 25300 Tàrrega (Lleida) - España Tel. +34 973 312 304 comercial@molgra.com www.**molgra**.com