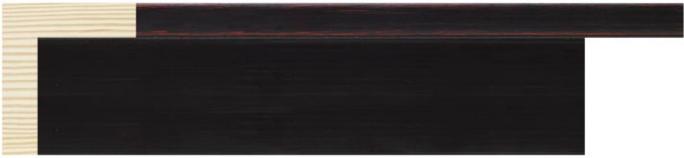

## Munich Collection

The MUNICH collection is a universal collection. It has been designed for all interiors, whether traditional, modern or contemporary. Its finishes in satin black, brushed silver and gold give it an elegant and noble air.

MUNICH consists of five profiles of high quality in finger-jointed pine: a square profile of 20 x 20mm, two architect profiles of 15 x 30mm and 20 x 38mm, a flat profile of 38 x 20mm and finally an American Box. Each profile has a thin layer of gesso covering the wood, which makes it possible to apply the smooth and unique patina finishes afterward, including some fine red lines that make it deeper.

The choice of MUNICH becomes obvious because of its excellent value for money when it comes to framing a work that needs a classic and distinguished molding.

| 1116/433 | 8x20mm                                                                                                           |  |
|----------|------------------------------------------------------------------------------------------------------------------|--|
|          |                                                                                                                  |  |
|          |                                                                                                                  |  |
|          |                                                                                                                  |  |
|          |                                                                                                                  |  |
|          |                                                                                                                  |  |
|          | and the second |  |
|          |                                                                                                                  |  |
|          |                                                                                                                  |  |