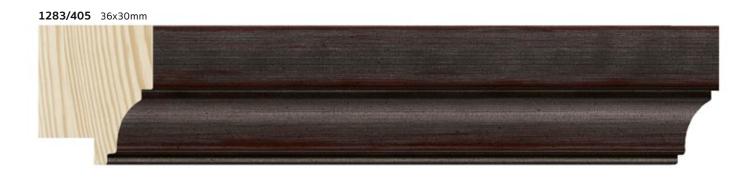

## Elise Collection

The ELISE Collection presents some original profiles meant for today's interiors. They combine straight modern exterior lines with other curved lines, that give them some classic touch at the same time. The brightest golden and silvered finishes are a good imitation of the fine brushed handcrafted effects.

ELISE is made with finger-jointed pine coated with fine gesso layers. Then, through the basis made with colored patinas and films, we get the different shades and the fine stripes in red, black or white, which provide the moulding with a vintage touch, quite appreciated in today's decorations.