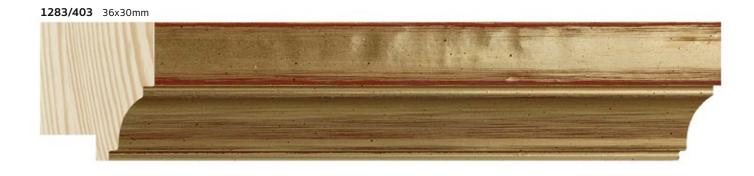

## Elise Collection

The ELISE Collection presents some original profiles meant for today's interiors. They combine straight modern exterior lines with other curved lines, that give them some classic touch at the same time. The brightest golden and silvered finishes are a good imitation of the fine brushed handcrafted effects.

ELISE is made with finger-jointed pine coated with fine gesso layers. Then, through the basis made with colored patinas and films, we get the different shades and the fine stripes in red, black or white, which provide the moulding with a vintage touch, quite appreciated in today's decorations.