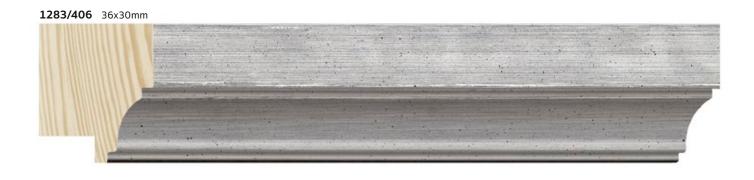

## Elise Collection

The ELISE Collection presents some original profiles meant for today's interiors. They combine straight modern exterior lines with other curved lines, that give them some classic touch at the same time. The brightest golden and silvered finishes are a good imitation of the fine brushed handcrafted effects.

ELISE is made with finger-jointed pine coated with fine gesso layers. Then, through the basis made with colored patinas and films, we get the different shades and the fine stripes in red, black or white, which provide the moulding with a vintage touch, quite appreciated in today's decorations.