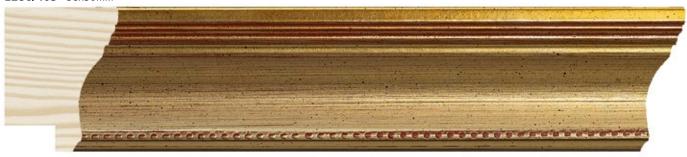

## Elise Collection

The ELISE Collection presents some original profiles meant for today's interiors. They combine straight modern exterior lines with other curved lines, that give them some classic touch at the same time. The brightest golden and silvered finishes are a good imitation of the fine brushed handcrafted effects.

ELISE is made with finger-jointed pine coated with fine gesso layers. Then, through the basis made with colored patinas and films, we get the different shades and the fine stripes in red, black or white, which provide the moulding with a vintage touch, quite appreciated in today's decorations.

**1286/403** 38x30mm

**1286/404** 38x30mm

Av. de Cervera 16 25300 TÀRREGA (LLEIDA) Spain Tel. +34 973 312 304 Fax: +34 973 313 118 comercial@molgra.com