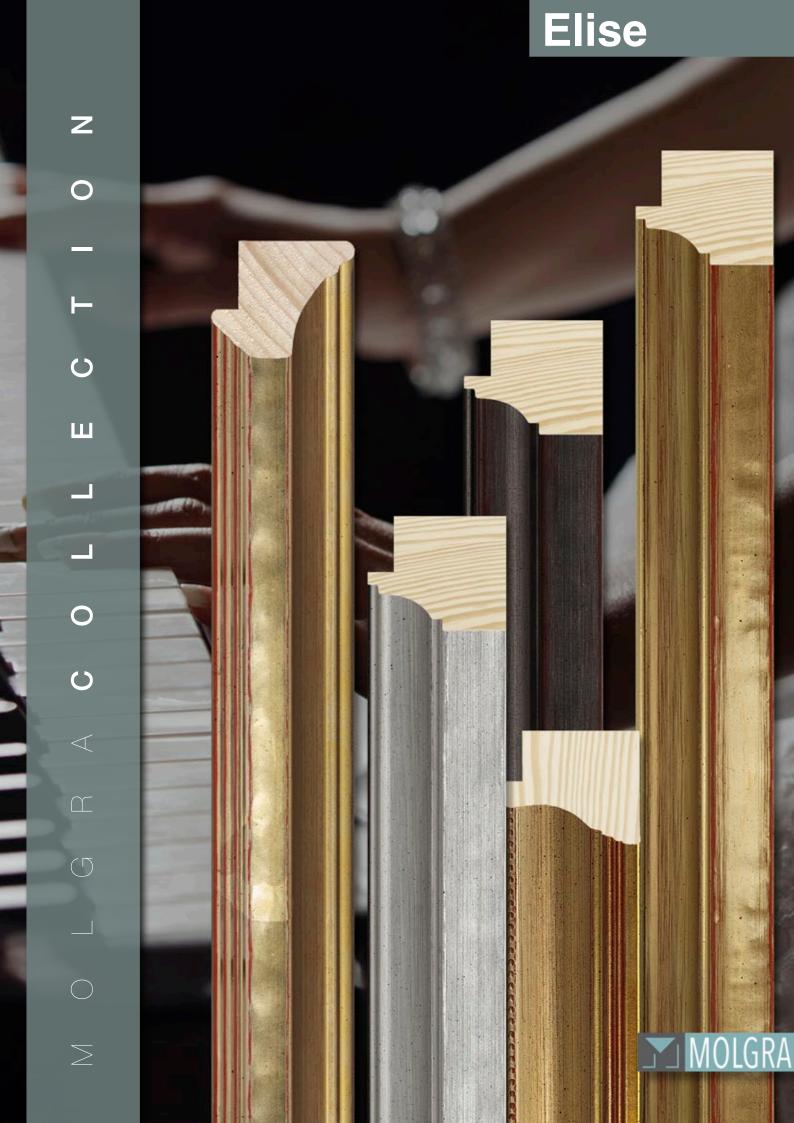

## Elise Collection

The ELISE Collection presents some original profiles meant for today's interiors. They combine straight modern exterior lines with other curved lines, that give them some classic touch at the same time. The brightest golden and silvered finishes are a good imitation of the fine brushed handcrafted effects.

ELISE is made with finger-jointed pine coated with fine gesso layers. Then, through the basis made with colored patinas and films, we get the different shades and the fine stripes in red, black or white, which provide the moulding with a vintage touch, quite appreciated in today's decorations.