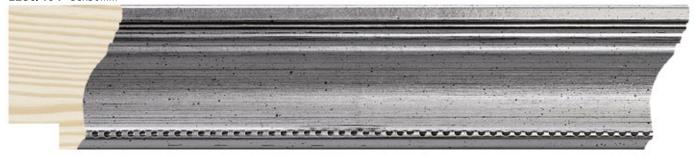

## Elise Collection

The ELISE Collection presents some original profiles meant for today's interiors. They combine straight modern exterior lines with other curved lines, that give them some classic touch at the same time. The brightest golden and silvered finishes are a good imitation of the fine brushed handcrafted effects.

ELISE is made with finger-jointed pine coated with fine gesso layers. Then, through the basis made with colored patinas and films, we get the different shades and the fine stripes in red, black or white, which provide the moulding with a vintage touch, quite appreciated in today's decorations.

**1286/403** 38x30mm

**1286/404** 38x30mm

Av. de Cervera 16 25300 TÀRREGA (LLEIDA) Spain Tel. +34 973 312 304 Fax: +34 973 313 118 comercial@molgra.com