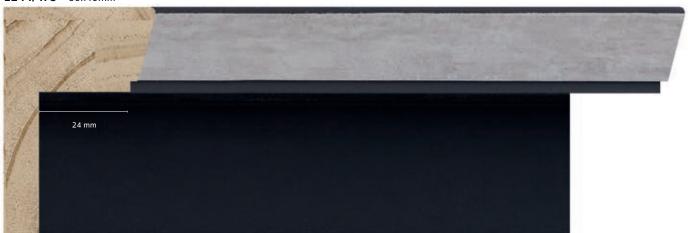

## **Louvre** Collection

The LOUVRE collection is our contribution to the artworks that seek some eternal elegance, to be combined with any style: modern, contemporary, or more conservative.

It is made up of three finger-jointed pine profiles, with a deep matt black base, where the color itself has been deliberately textured, giving it a touch of nobility rarely seen in the framing: a generous 60x40 mm American box, and two architect profiles, 15x22mm and 23x40mm.

Subtle variations of colors combine inserts or gold or silver edges, as needed. Interestingly, the profiles act both as mountable frames, and most importantly, they can be mounted together, increasing the effects, as we will show you below.