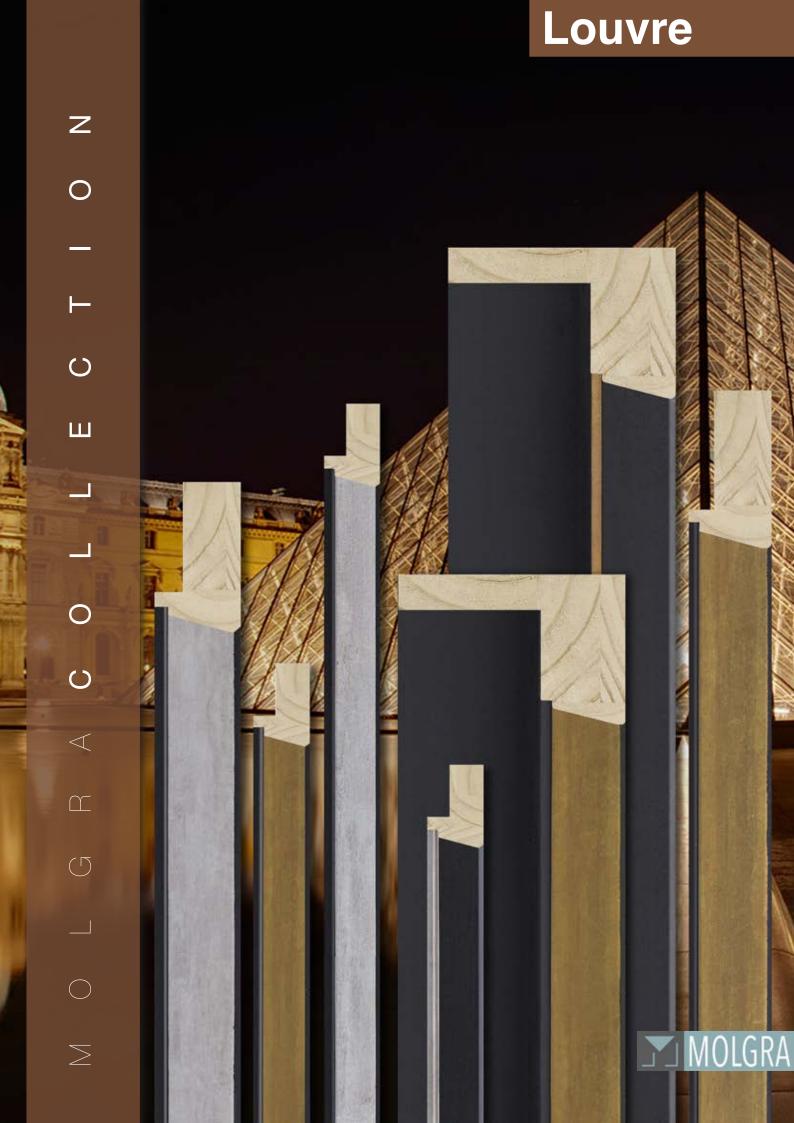

## **Louvre** Collection

The LOUVRE collection is our contribution to the artworks that seek some eternal elegance, to be combined with any style: modern, contemporary, or more conservative.

It is made up of three finger-jointed pine profiles, with a deep matt black base, where the color itself has been deliberately textured, giving it a touch of nobility rarely seen in the framing: a generous 60x40 mm American box, and two architect profiles, 15x22mm and 23x40mm.

Subtle variations of colors combine inserts or gold or silver edges, as needed. Interestingly, the profiles act both as mountable frames, and most importantly, they can be mounted together, increasing the effects, as we will show you below.