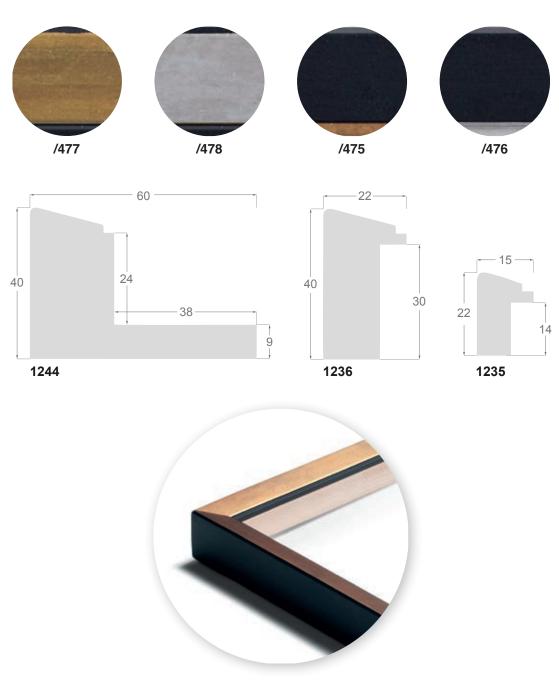

## **Louvre** Collection

The LOUVRE collection is our contribution to the artworks that seek some eternal elegance, to be combined with any style: modern, contemporary, or more conservative.

It is made up of three finger-jointed pine profiles, with a deep matt black base, where the color itself has been deliberately textured, giving it a touch of nobility rarely seen in the framing: a generous 60x40 mm American box, and two architect profiles, 15x22mm and 23x40mm.

Black backside

**1244/477** 60x40mm

**1244/478** 60x40mm

**1244/475** 60x40mm

**1244/476** 60x40mm

Av. de Cervera 16 25300 TÀRREGA (LLEIDA) Spain Tel. +34 973 312 304 comercial@molgra.com