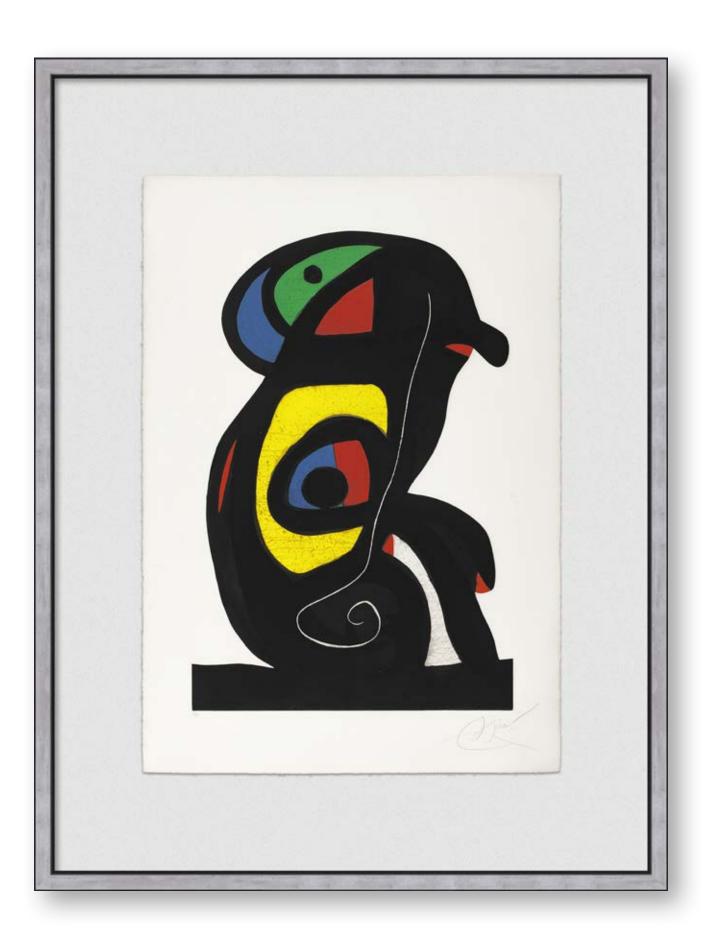

## **Louvre** Collection

The LOUVRE collection is our contribution to the artworks that seek some eternal elegance, to be combined with any style: modern, contemporary, or more conservative.

It is made up of three finger-jointed pine profiles, with a deep matt black base, where the color itself has been deliberately textured, giving it a touch of nobility rarely seen in the framing: a generous 60x40 mm American box, and two architect profiles, 15x22mm and 23x40mm.

Subtle variations of colors combine inserts or gold or silver edges, as needed. Interestingly, the profiles act both as mountable frames, and most importantly, they can be mounted together, increasing the effects, as we will show you below.