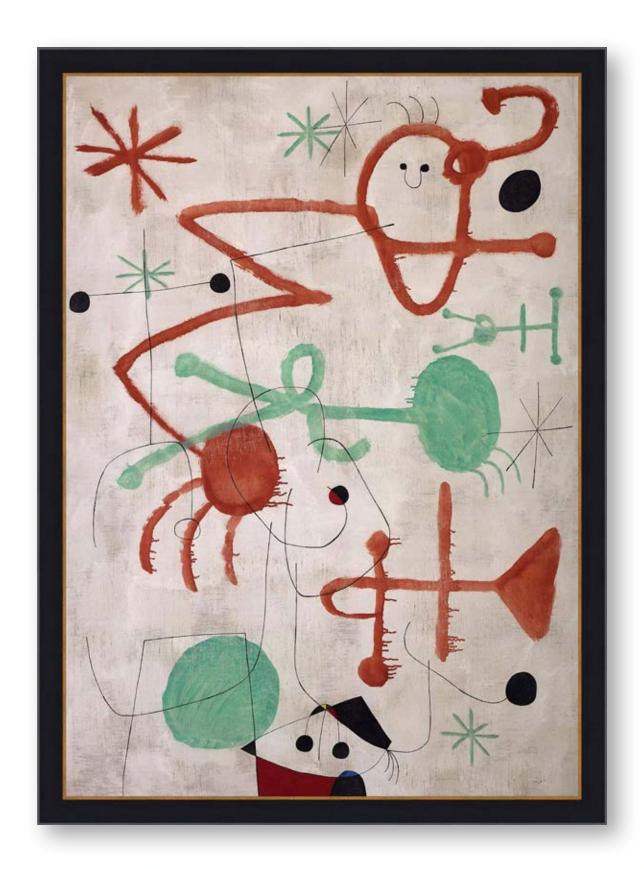

## **Louvre** Collection

The LOUVRE collection is our contribution to the artworks that seek some eternal elegance, to be combined with any style: modern, contemporary, or more conservative.

It is made up of three finger-jointed pine profiles, with a deep matt black base, where the color itself has been deliberately textured, giving it a touch of nobility rarely seen in the framing: a generous 60x40 mm American box, and two architect profiles, 15x22mm and 23x40mm.

Subtle variations of colors combine inserts or gold or silver edges, as needed. Interestingly, the profiles act both as mountable frames, and most importantly, they can be mounted together, increasing the effects, as we will show you below.