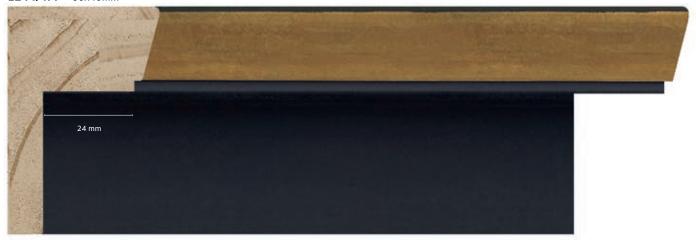

## **Louvre** Collection

The LOUVRE collection is our contribution to the artworks that seek some eternal elegance, to be combined with any style: modern, contemporary, or more conservative.

It is made up of three finger-jointed pine profiles, with a deep matt black base, where the color itself has been deliberately textured, giving it a touch of nobility rarely seen in the framing: a generous 60x40 mm American box, and two architect profiles, 15x22mm and 23x40mm.

Subtle variations of colors combine inserts or gold or silver edges, as needed. Interestingly, the profiles act both as mountable frames, and most importantly, they can be mounted together, increasing the effects, as we will show you below.