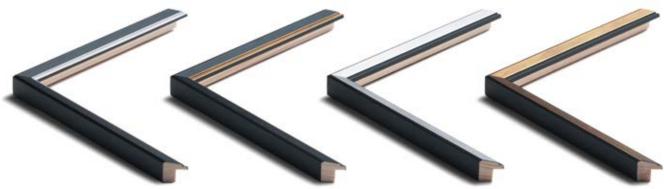

Subtle variations of colors combine inserts or gold or silver edges, as needed. Interestingly, the profiles act both as mountable frames, and most importantly, they can be mounted together, increasing the effects, as we will show you below.

Black backside

**1244/477** 60x40mm

**1244/478** 60x40mm

**1244/475** 60x40mm

**1244/476** 60x40mm

Av. de Cervera 16 25300 TÀRREGA (LLEIDA) Spain Tel. +34 973 312 304 comercial@molgra.com