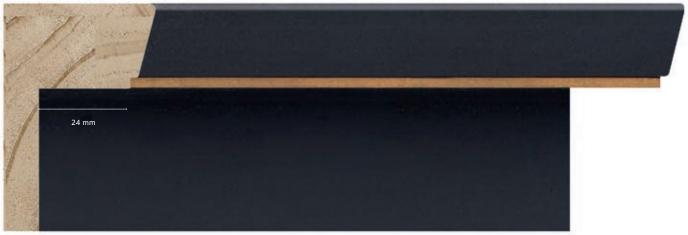

## **Louvre** Collection

The LOUVRE collection is our contribution to the artworks that seek some eternal elegance, to be combined with any style: modern, contemporary, or more conservative.

It is made up of three finger-jointed pine profiles, with a deep matt black base, where the color itself has been deliberately textured, giving it a touch of nobility rarely seen in the framing: a generous 60x40 mm American box, and two architect profiles, 15x22mm and 23x40mm.

Subtle variations of colors combine inserts or gold or silver edges, as needed. Interestingly, the profiles act both as mountable frames, and most importantly, they can be mounted together, increasing the effects, as we will show you below.