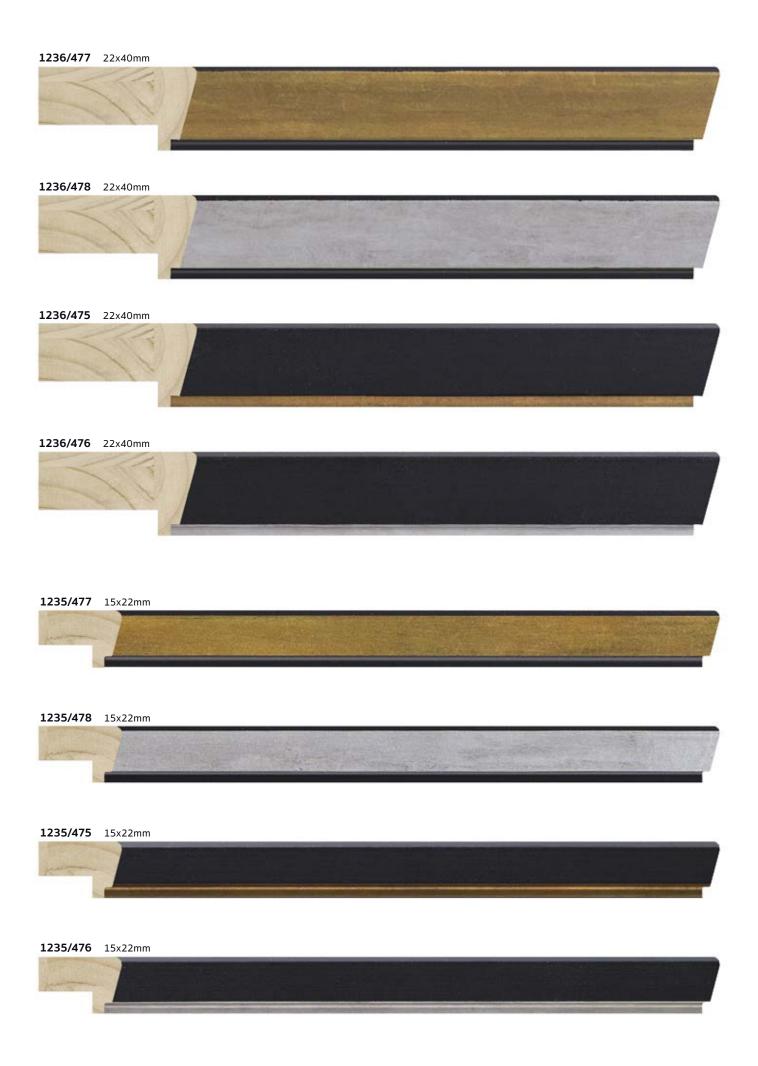

## **Louvre** Collection

The LOUVRE collection is our contribution to the artworks that seek some eternal elegance, to be combined with any style: modern, contemporary, or more conservative.

It is made up of three finger-jointed pine profiles, with a deep matt black base, where the color itself has been deliberately textured, giving it a touch of nobility rarely seen in the framing: a generous 60x40 mm American box, and two architect profiles, 15x22mm and 23x40mm.

Subtle variations of colors combine inserts or gold or silver edges, as needed. Interestingly, the profiles act both as mountable frames, and most importantly, they can be mounted together, increasing the effects, as we will show you below.