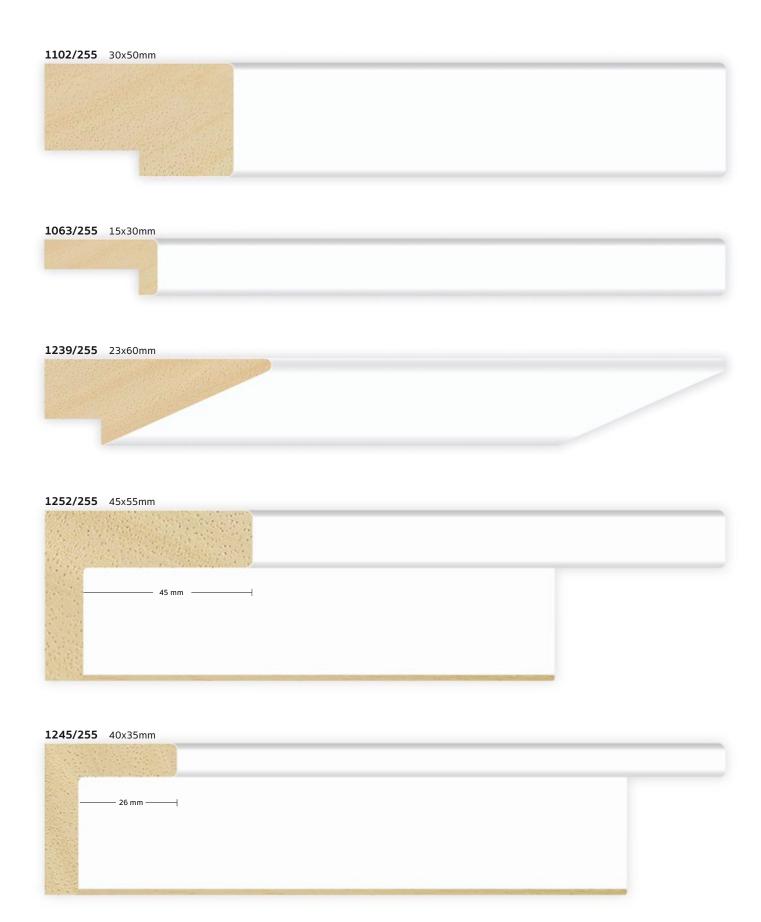

## Piano Collection

The PIANO collection refers to high gloss moldings, with a wide series of profiles in Obeche (treated ayous) of the best quality, decorated with materials with high covering capacity: black and white in PET, and silver in PVC especially treaty. It stands out for its quality: the black and white moldings reflect the light in the best way, and the silver intrigues with its mirror effect.

The edges are slightly rounded, to increase the effects with light and improve the quality of the coating. The moldings are served with a protective film, which we recommend to keep until the frame is assembled, before removing it by hand. A collection to be shown in the workshop.