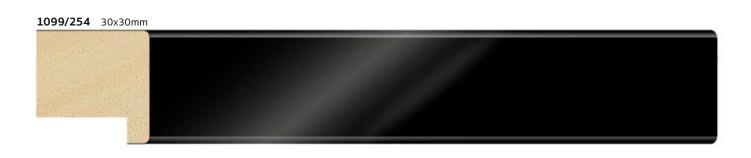

## Piano Collection

The PIANO collection refers to high gloss moldings, with a wide series of profiles in Obeche (treated ayous) of the best quality, decorated with materials with high covering capacity: black and white in PET, and silver in PVC especially treaty. It stands out for its quality: the black and white moldings reflect the light in the best way, and the silver intrigues with its mirror effect.

The edges are slightly rounded, to increase the effects with light and improve the quality of the coating. The moldings are served with a protective film, which we recommend to keep until the frame is assembled, before removing it by hand. A collection to be shown in the workshop.