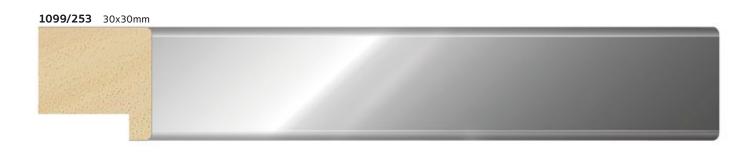

## Piano Collection

The PIANO collection refers to high gloss moldings, with a wide series of profiles in Obeche (treated ayous) of the best quality, decorated with materials with high covering capacity: black and white in PET, and silver in PVC especially treaty. It stands out for its quality: the black and white moldings reflect the light in the best way, and the silver intrigues with its mirror effect.

The edges are slightly rounded, to increase the effects with light and improve the quality of the coating. The moldings are served with a protective film, which we recommend to keep until the frame is assembled, before removing it by hand. A collection to be shown in the workshop.