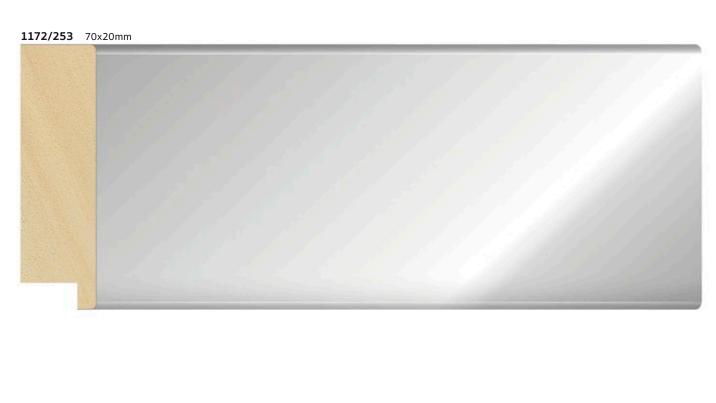

## Piano Collection

The PIANO collection refers to high gloss moldings, with a wide series of profiles in Obeche (treated ayous) of the best quality, decorated with materials with high covering capacity: black and white in PET, and silver in PVC especially treaty. It stands out for its quality: the black and white moldings reflect the light in the best way, and the silver intrigues with its mirror effect.

The edges are slightly rounded, to increase the effects with light and improve the quality of the coating. The moldings are served with a protective film, which we recommend to keep until the frame is assembled, before removing it by hand. A collection to be shown in the workshop.