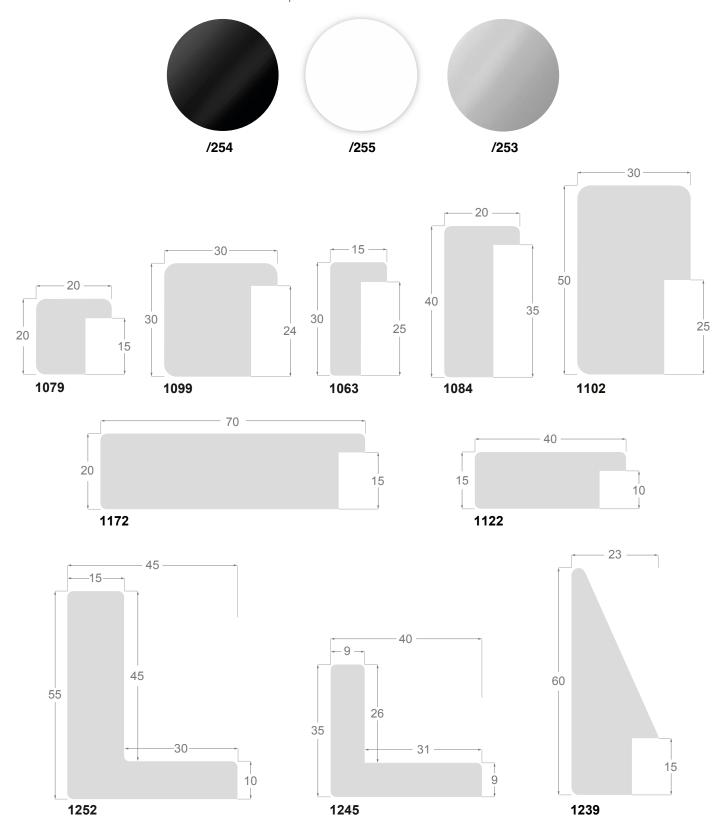

## Piano Collection

The PIANO collection refers to high gloss moldings, with a wide series of profiles in Obeche (treated ayous) of the best quality, decorated with materials with high covering capacity: black and white in PET, and silver in PVC especially treaty. It stands out for its quality: the black and white moldings reflect the light in the best way, and the silver intrigues with its mirror effect.

The edges are slightly rounded, to increase the effects with light and improve the quality of the coating. The moldings are served with a protective film, which we recommend to keep until the frame is assembled, before removing it by hand. A collection to be shown in the workshop.