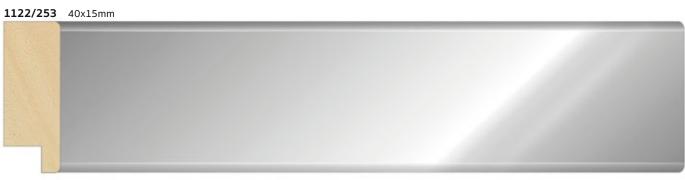

## Piano Collection

The PIANO collection refers to high gloss moldings, with a wide series of profiles in Obeche (treated ayous) of the best quality, decorated with materials with high covering capacity: black and white in PET, and silver in PVC especially treaty. It stands out for its quality: the black and white moldings reflect the light in the best way, and the silver intrigues with its mirror effect.

The edges are slightly rounded, to increase the effects with light and improve the quality of the coating. The moldings are served with a protective film, which we recommend to keep until the frame is assembled, before removing it by hand. A collection to be shown in the workshop.