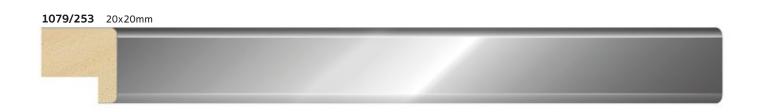

## Piano Collection

The PIANO collection refers to high gloss moldings, with a wide series of profiles in Obeche (treated ayous) of the best quality, decorated with materials with high covering capacity: black and white in PET, and silver in PVC especially treaty. It stands out for its quality: the black and white moldings reflect the light in the best way, and the silver intrigues with its mirror effect.

The edges are slightly rounded, to increase the effects with light and improve the quality of the coating. The moldings are served with a protective film, which we recommend to keep until the frame is assembled, before removing it by hand. A collection to be shown in the workshop.