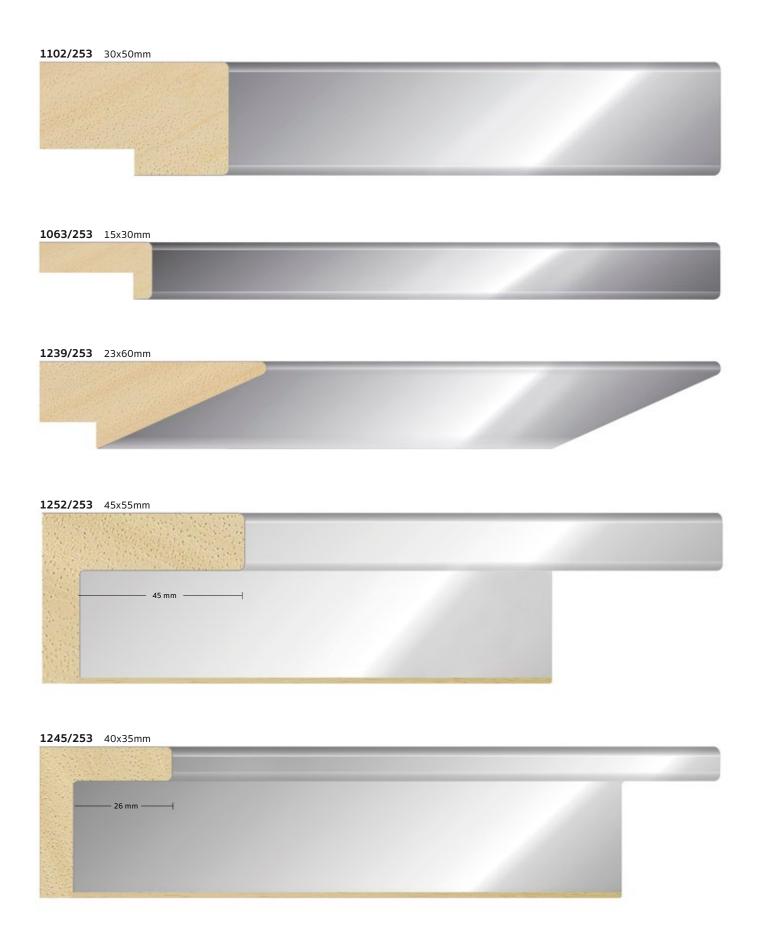

## Piano Collection

The PIANO collection refers to high gloss moldings, with a wide series of profiles in Obeche (treated ayous) of the best quality, decorated with materials with high covering capacity: black and white in PET, and silver in PVC especially treaty. It stands out for its quality: the black and white moldings reflect the light in the best way, and the silver intrigues with its mirror effect.

The edges are slightly rounded, to increase the effects with light and improve the quality of the coating. The moldings are served with a protective film, which we recommend to keep until the frame is assembled, before removing it by hand. A collection to be shown in the workshop.