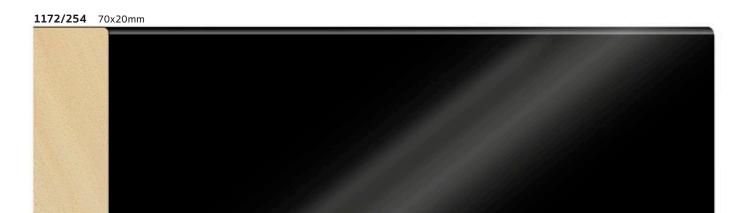

## Piano Collection

The PIANO collection refers to high gloss moldings, with a wide series of profiles in Obeche (treated ayous) of the best quality, decorated with materials with high covering capacity: black and white in PET, and silver in PVC especially treaty. It stands out for its quality: the black and white moldings reflect the light in the best way, and the silver intrigues with its mirror effect.

The edges are slightly rounded, to increase the effects with light and improve the quality of the coating. The moldings are served with a protective film, which we recommend to keep until the frame is assembled, before removing it by hand. A collection to be shown in the workshop.