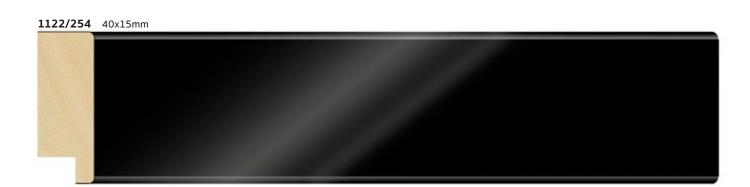

## Piano Collection

The PIANO collection refers to high gloss moldings, with a wide series of profiles in Obeche (treated ayous) of the best quality, decorated with materials with high covering capacity: black and white in PET, and silver in PVC especially treaty. It stands out for its quality: the black and white moldings reflect the light in the best way, and the silver intrigues with its mirror effect.

The edges are slightly rounded, to increase the effects with light and improve the quality of the coating. The moldings are served with a protective film, which we recommend to keep until the frame is assembled, before removing it by hand. A collection to be shown in the workshop.