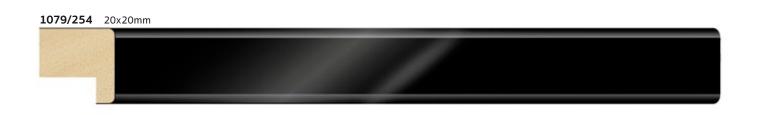

## Piano Collection

The PIANO collection refers to high gloss moldings, with a wide series of profiles in Obeche (treated ayous) of the best quality, decorated with materials with high covering capacity: black and white in PET, and silver in PVC especially treaty. It stands out for its quality: the black and white moldings reflect the light in the best way, and the silver intrigues with its mirror effect.

The edges are slightly rounded, to increase the effects with light and improve the quality of the coating. The moldings are served with a protective film, which we recommend to keep until the frame is assembled, before removing it by hand. A collection to be shown in the workshop.