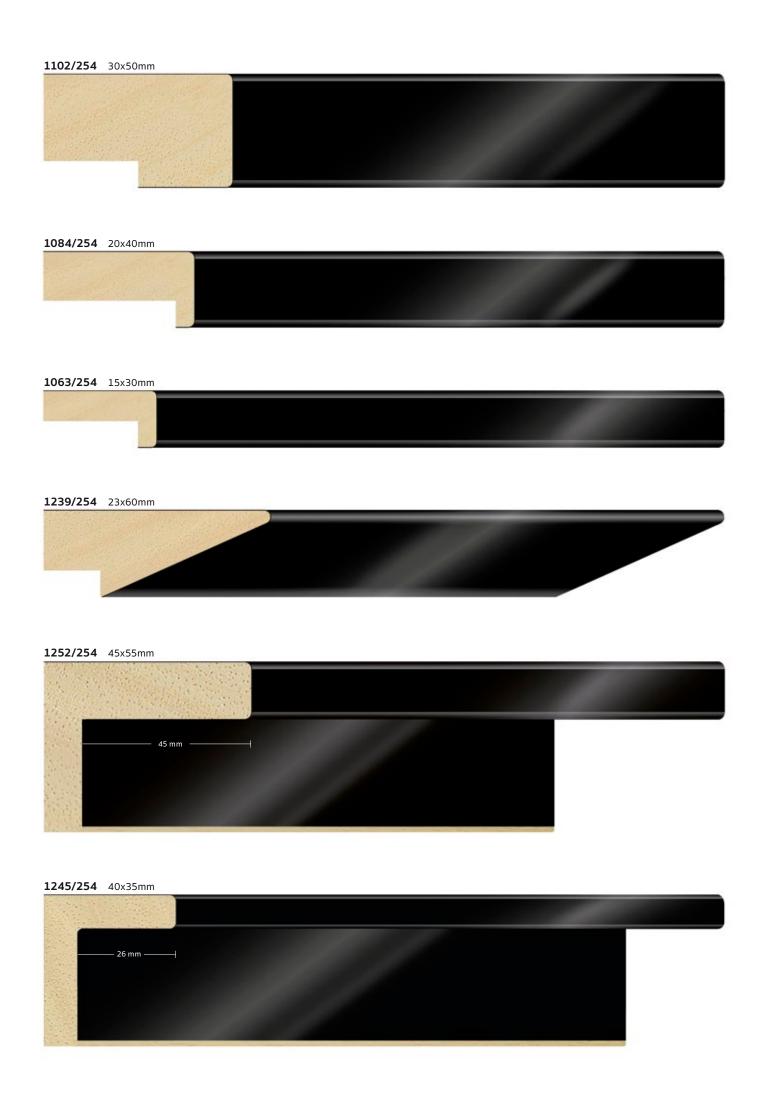

## Piano Collection

The PIANO collection refers to high gloss moldings, with a wide series of profiles in Obeche (treated ayous) of the best quality, decorated with materials with high covering capacity: black and white in PET, and silver in PVC especially treaty. It stands out for its quality: the black and white moldings reflect the light in the best way, and the silver intrigues with its mirror effect.

The edges are slightly rounded, to increase the effects with light and improve the quality of the coating. The moldings are served with a protective film, which we recommend to keep until the frame is assembled, before removing it by hand. A collection to be shown in the workshop.